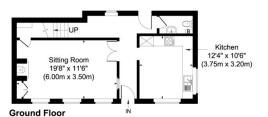

62 Wigston Street, Countesthorpe Approximate Gross Internal Area = 104 sq.m/1118 sq.ft Bedroom 3 10'9" x 10'8" (3.50m x 2.75 Master Bedroom 13'1" x 9'4" First Floor (4.00m x 2.85m)

Illustration for identification purposes only, measurements are approximate, not to scale JonHolmesPhotography © 2020