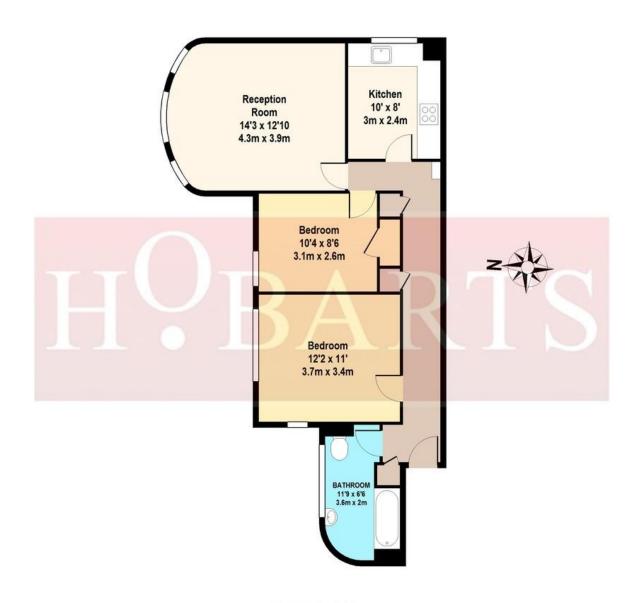

## THIRD FLOOR

## WHITEHALL LODGE TOTAL APPROX. FLOOR AREA 691 SQ.FT. (64 SQ.M.)

Whilst every attempt has been made to ensure the accuracy of the floor plan contained here, measurements of doors, windows, roomsand any other items are approximate and no responsibility is taken for any error, omission, or mis-statement. This plan is for illustrative purposes only and should be used as such by any prospective purchaser. The services, systems and appliances shown have not been tested and no guarantee as to their operability or efficiency can be given