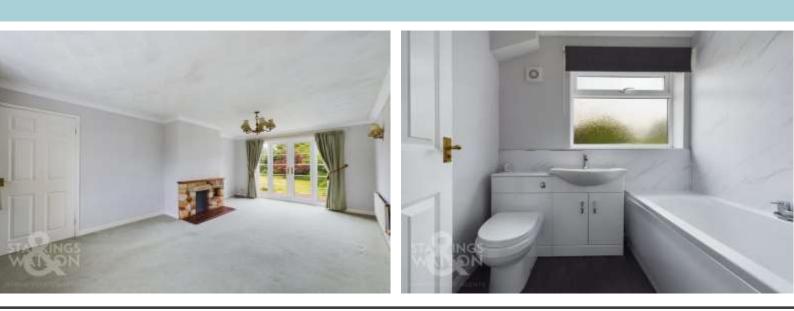

## THE GRAND TOUR

With a carpeted hall entrance, you lead straight in where the stairs head to the first floor, with storage underneath. The sitting room leads to the right with a feature fire place, fitted carpet, uPVC double glazed window to front and uPVC double glazed French doors to rear. The ground floor dining room could be a bedroom or study, and offers a front facing view. In the middle of the hall, the family bathroom can be found, finished with a modern white three piece suite, with a thermostatically controlled rainfall shower and Aqua-board splash backs. The kitchen completes the downstairs, with a modern range of wall and base level units with an inset electric ceramic hob and built-in electric oven, along with space for white goods. Upstairs, two carpeted double bedrooms lead off the landing, both with built-in storage, and eaves storage off the landing.