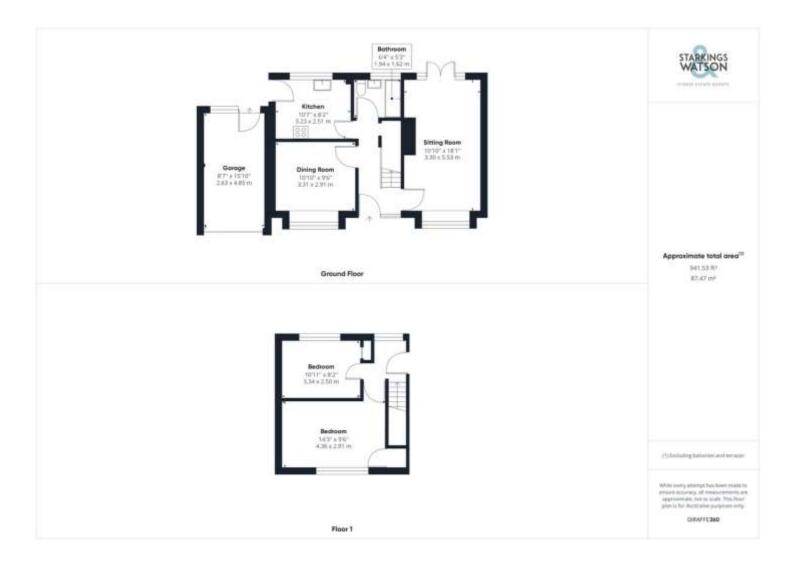

#### **IN SUMMARY**

This DETACHED CHALET occupies a prime cul-de-sac setting with a SUBSTANTIAL GARDEN, ample parking and an integral GARAGE. Tucked away off the A140 with GREAT ACCESS to NORWICH and LONG STRATTON, the property has been updated in recent years including a MODERNISED KITCHEN and BATHROOM. Internally the property is finished with uPVC DOUBLE GLAZING and oil fired central heating, with the accommodation comprising an 18' DUAL ASPECT SITTING ROOM, dining room/bedroom, family bathroom including SHOWER and the kitchen. UPSTAIRS there are TWO DOUBLE BEDROOMS off the landing, and various EAVES STORAGE.

## THE GRAND TOUR

With a carpeted hall entrance, you lead straight in where the stairs head to the first floor, with storage underneath. The sitting room leads to the right with a feature fire place, fitted carpet, uPVC double glazed window to front and uPVC double glazed French doors to rear. The ground floor dining room could be a bedroom or study, and offers a front facing view. In the middle of the hall, the family bathroom can be found, finished with a modern white three piece suite, with a thermostatically controlled rainfall shower and Aqua-board splash backs. The kitchen completes the downstairs, with a modern range of wall and base level units with an inset electric ceramic hob and built-in electric oven, along with space for white goods. Upstairs, two carpeted double bedrooms lead off the landing, both with built-in storage, and eaves storage off the landing.

## THE GREAT OUTDOORS

The rear garden is a great size space, laid to lawn, and including a hard standing patio area which also includes the exterior oil fired central heating boiler. Access leads to the sitting room French doors, along with the garage and gate to the front drive. The oil tank is located in the garden, along with various planted beds. The garage is finished with an up and over door to front, power and lighting.