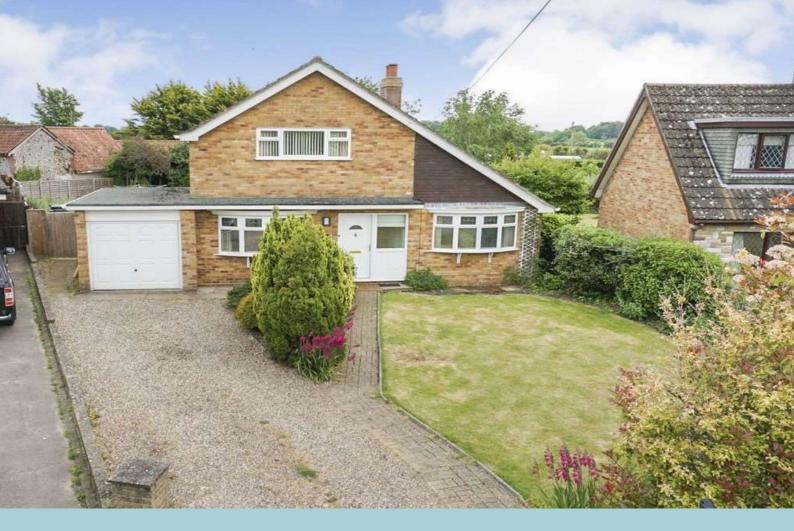

#### **IN SUMMARY**

This DETACHED CHALET occupies a prime cul-de-sac setting with a SUBSTANTIAL GARDEN, ample parking and an integral GARAGE. Tucked away off the A140 with GREAT ACCESS to NORWICH and LONG STRATTON, the property has been updated in recent years including a MODERNISED KITCHEN and BATHROOM. Internally the property is finished with uPVC DOUBLE GLAZING and oil fired central heating, with the accommodation comprising an 18' DUAL ASPECT SITTING ROOM, dining room/bedroom, family bathroom including SHOWER and the kitchen. UPSTAIRS there are TWO DOUBLE BEDROOMS off the landing, and various EAVES STORAGE.

## SETTING THE SCENE

Set back from the road, a large lawned frontage can be found, with a brick weave pathway leading to the entrance door. Mature hedging screens the property from the road, with a brick pillar entrance to the shingle driveway, where there is ample parking and access to the garage and main property.