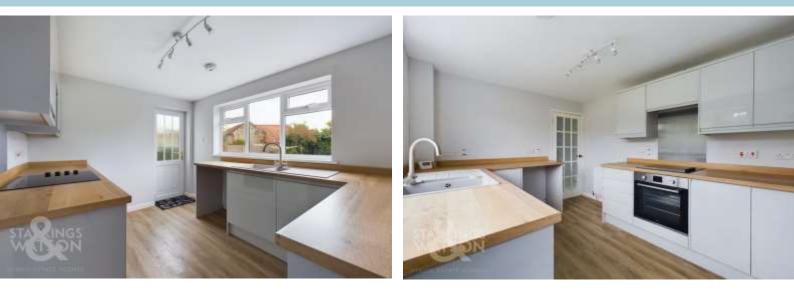

## THE GRAND TOUR

With a carpeted hall entrance, you lead straight in where the stairs head to the first floor, with storage underneath. The sitting room leads to the right with a feature fire place, fitted carpet, uPVC double glazed window to front and uPVC double glazed French doors to rear. The ground floor dining room could be a bedroom or study, and offers a front facing view. In the middle of the hall, the family bathroom can be found, finished with a modern white three piece suite, with a thermostatically controlled rainfall shower and Aqua-board splash backs. The kitchen completes the downstairs, with a modern range of wall and base level units with an inset electric ceramic hob and built-in electric oven, along with space for white goods. Upstairs, two carpeted double bedrooms lead off the landing, both with built-in storage, and eaves storage off the landing.