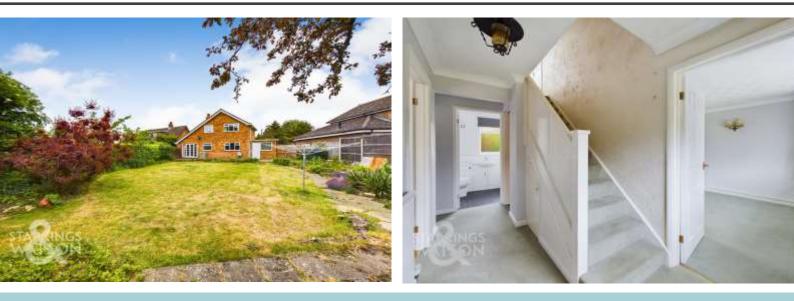

## THE GREAT OUTDOORS

The rear garden is a great size space, laid to lawn, and including a hard standing patio area which also includes the exterior oil fired central heating boiler. Access leads to the sitting room French doors, along with the garage and gate to the front drive. The oil tank is located in the garden, along with various planted beds. The garage is finished with an up and over door to front, power and lighting.

## THE GRAND TOUR

With a carpeted hall entrance, you lead straight in where the stairs head to the first floor, with storage underneath. The sitting room leads to the right with a feature fire place, fitted carpet, uPVC double glazed window to front and uPVC double glazed French doors to rear. The ground floor dining room could be a bedroom or study, and offers a front facing view. In the middle of the hall, the family bathroom can be found, finished with a modern white three piece suite, with a thermostatically controlled rainfall shower and Aqua-board splash backs. The kitchen completes the downstairs, with a modern range of wall and base level units with an inset electric ceramic hob and built-in electric oven, along with space for white goods. Upstairs, two carpeted double bedrooms lead off the landing, both with built-in storage, and eaves storage off the landing.