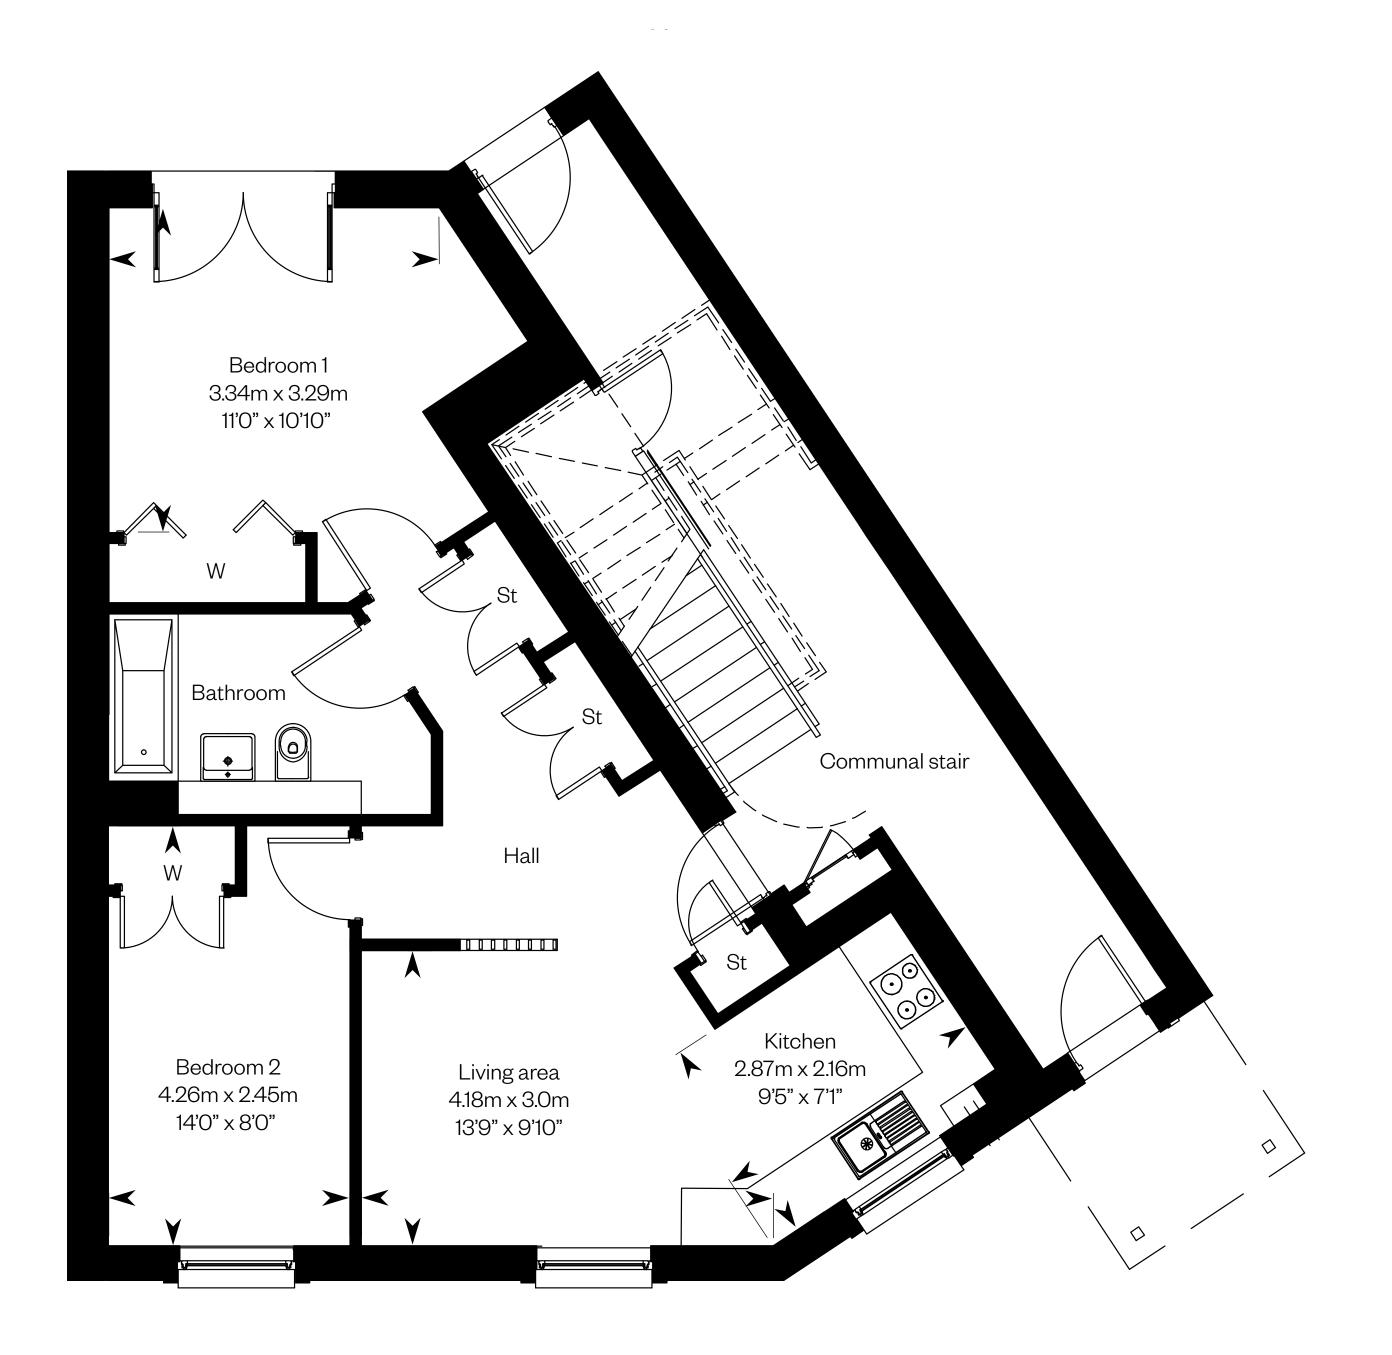

Please ask your Sales Consultant for further details. St: Store cupboard. W: Wardrobe.