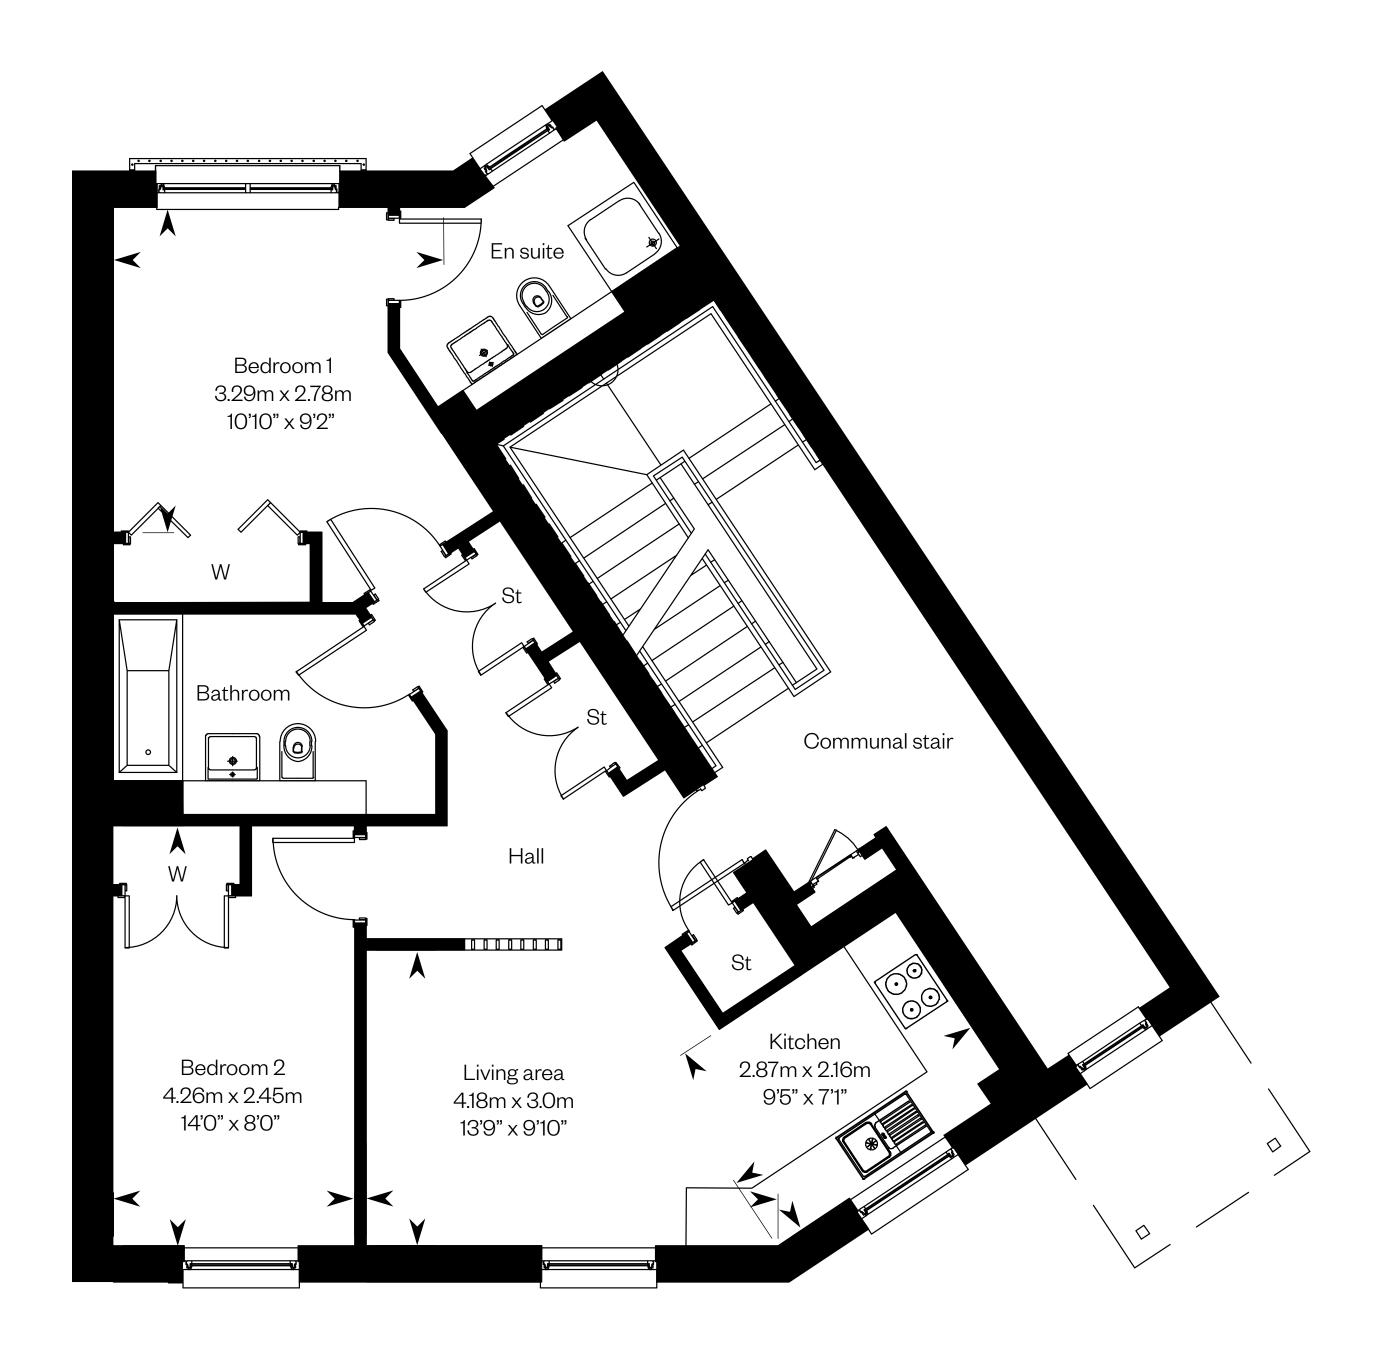

### First floor

2 bedroom apartment

Plot 175

This is a Predicted Energy Assessment for properties that are incomplete. Once the property is completed, this rating will be updated and an official Energy Performance Certificate will be created for the property.

Please ask your Sales Consultant for further details. St: Store cupboard. W: Wardrobe.