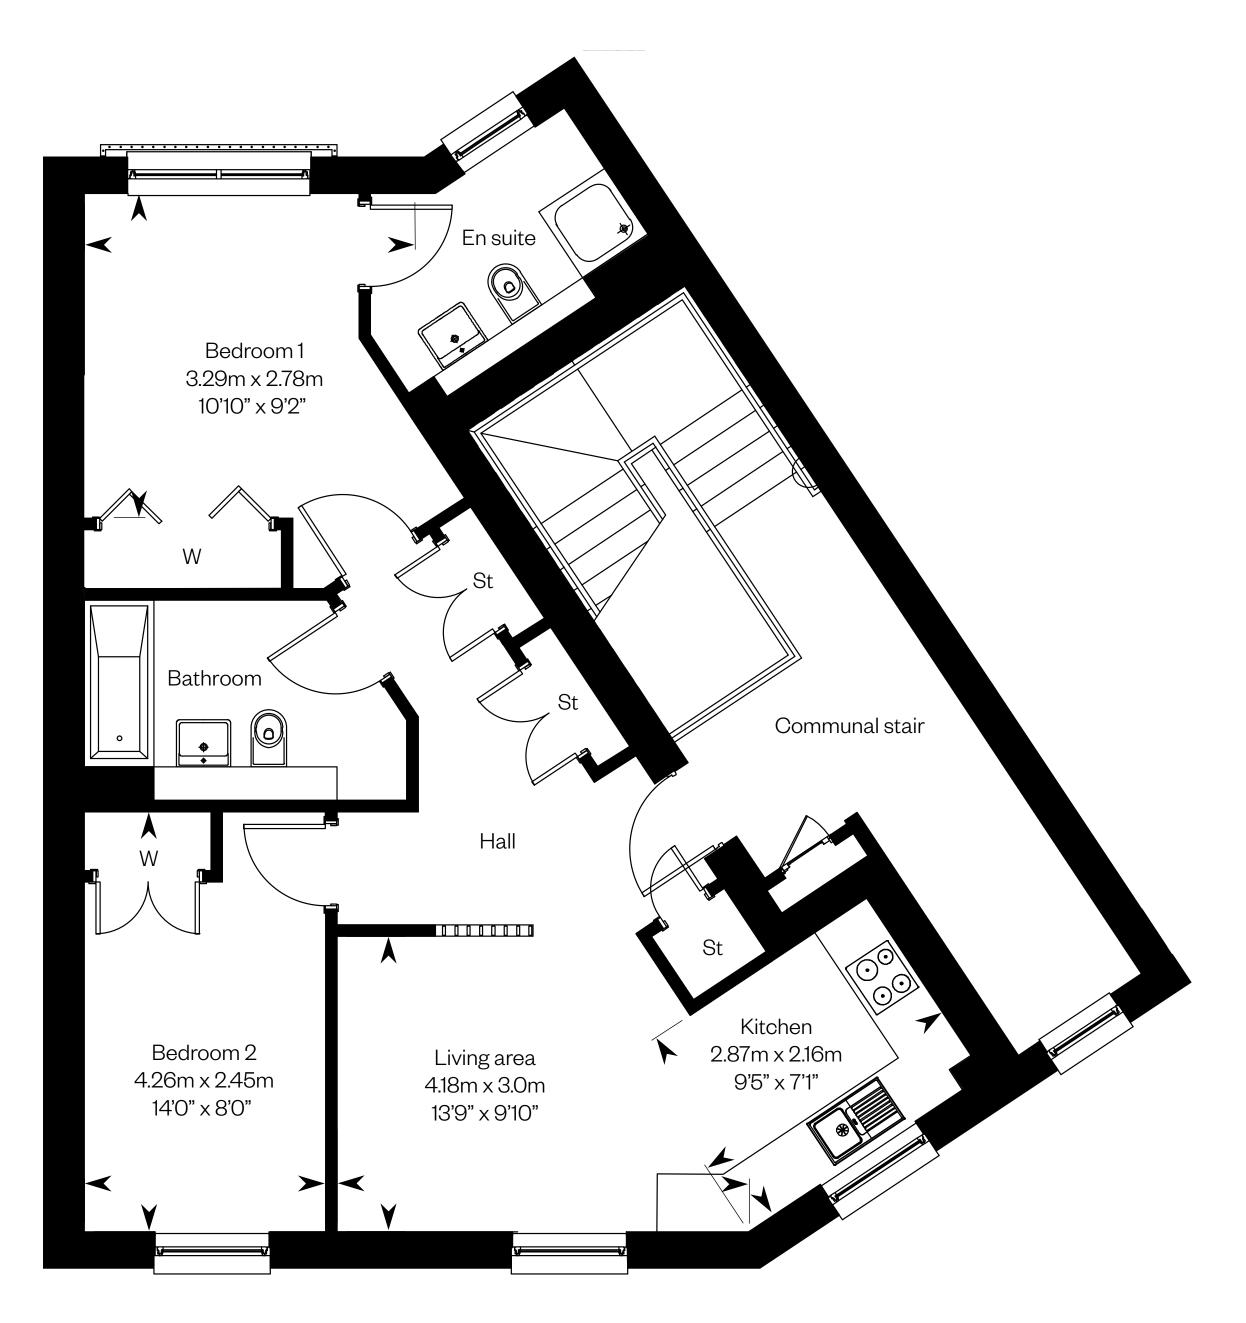

#### Second floor

2 bedroom apartment

Plot 176

This is a Predicted Energy Assessment for properties that are incomplete. Once the property is completed, this rating will be updated and an official Energy Performance Certificate will be created for the property.

Please ask your Sales Consultant for further details. St: Store cupboard. W: Wardrobe.