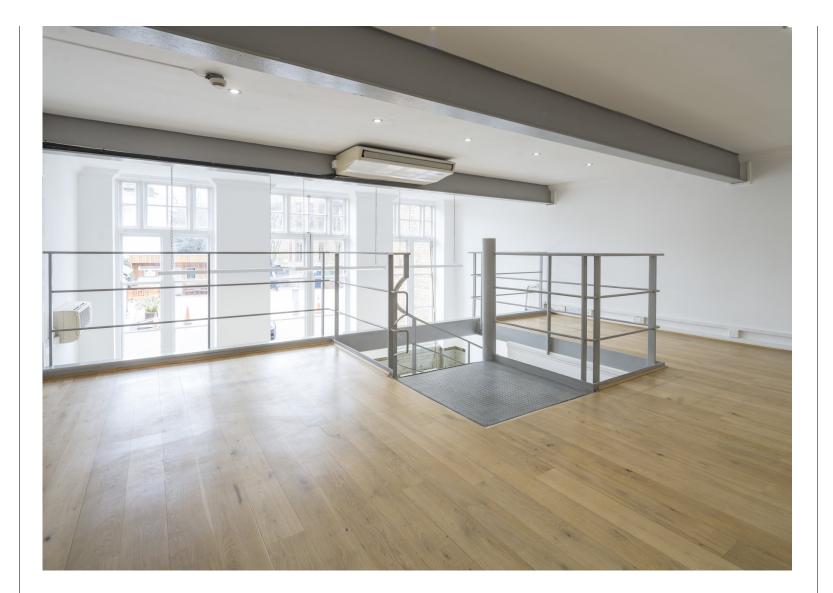

### Description

Kingsway Place is an impressive, converted Grade II listed school accommodating both office and residential spaces.

The space is a self-contained office providing an open plan office arranged over ground and mezzanine floors with large windows and a fitted kitchenette.