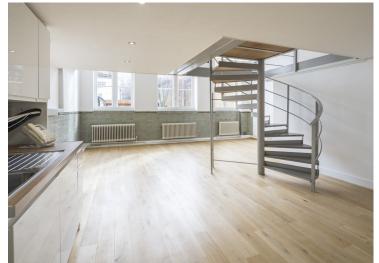

### Amenities

- Self-contained office
- Data & power cabling installed
- Generous floor to ceiling heights
- Excellent natural daylight
- Central heating
- Comfort cooling
- Fitted kitchenette
- Use of walled communal garden
- Video entry phone system

### Description

Kingsway Place is an impressive, converted Grade II listed school accommodating both office and residential spaces.

The space is a self-contained office providing an open plan office arranged over ground and mezzanine floors with large windows and a fitted kitchenette.