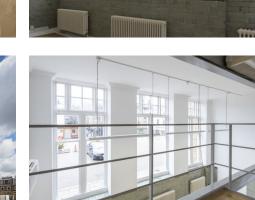

### Amenities

- Self-contained office
- Data & power cabling installed
- Generous floor to ceiling heights
- Excellent natural daylight
- Central heating
- Comfort cooling
- Fitted kitchenette
- Use of walled communal garden
- Video entry phone system

### Description

Kingsway Place is an impressive, converted Grade II listed school accommodating both office and residential spaces.

The space is a self-contained office providing an open plan office arranged over ground and mezzanine floors with large windows and a fitted kitchenette.