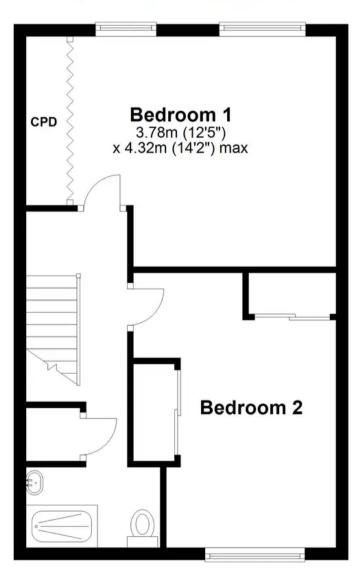

## **Ground Floor**

Approx. 42.7 sq. metres (460.1 sq. feet)

First Floor

Approx. 42.7 sq. metres (460.1 sq. feet)

Total area: approx. 85.5 sq. metres (920.3 sq. feet)

Madden road, Plymouth