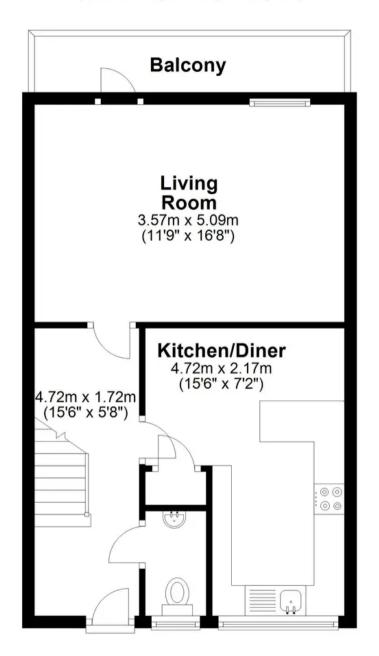

## **Ground Floor**

Approx. 42.7 sq. metres (460.1 sq. feet)

First Floor

Approx. 42.7 sq. metres (460.1 sq. feet)

Total area: approx. 85.5 sq. metres (920.3 sq. feet)

Madden road, Plymouth