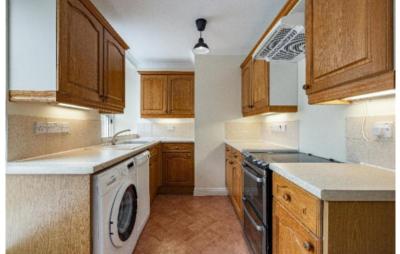

# **Description:**

Residing on the first floor, the internal accommodation comprises an entrance hallway, lounge, breakfasting kitchen, bathroom, master bedroom and a smaller second bedroom as well as an abundance of storage facilities throughout. Externally, although the property does not have access to garden grounds, there is a beautifully maintained seating area within the historical walkway as well as benefiting from a close proximity to Queen Mary's Gardens. Viewings are considered essential to fully appreciated.

## **Fixtures and Fittings:**

The sale shall include all carpets and floorcoverings, kitchen fittings, bathroom fittings, and light fittings.