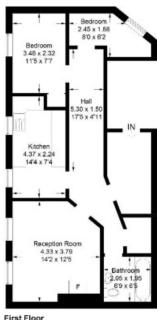

# **Description:**

Residing on the first floor, the internal accommodation comprises an entrance hallway, lounge, breakfasting kitchen, bathroom, master bedroom and a smaller second bedroom as well as an abundance of storage facilities throughout. Externally, although the property does not have access to garden grounds, there is a beautifully maintained seating area within the historical walkway as well as benefiting from a close proximity to Queen Mary's Gardens. Viewings are considered essential to fully appreciated.

### 2B Grahamslaw Close, Jedburgh

Approximate Gross Internal Area = 67.2 sq m / 723 sq ft

First Floor

WWW.CULLENKILSHAW.COM

Interested in this property?