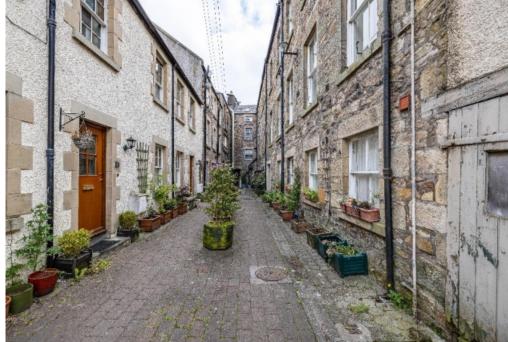

# **Description:**

Residing on the first floor, the internal accommodation comprises an entrance hallway, lounge, breakfasting kitchen, bathroom, master bedroom and a smaller second bedroom as well as an abundance of storage facilities throughout. Externally, although the property does not have access to garden grounds, there is a beautifully maintained seating area within the historical walkway as well as benefiting from a close proximity to Queen Mary's Gardens. Viewings are considered essential to fully appreciated.