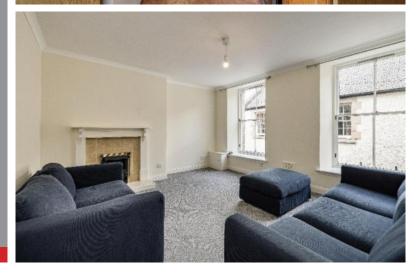

# **Description:**

Residing on the first floor, the internal accommodation comprises an entrance hallway, lounge, breakfasting kitchen, bathroom, master bedroom and a smaller second bedroom as well as an abundance of storage facilities throughout. Externally, although the property does not have access to garden grounds, there is a beautifully maintained seating area within the historical walkway as well as benefiting from a close proximity to Queen Mary's Gardens. Viewings are considered essential to fully appreciated.