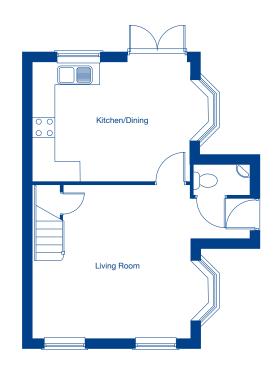

#### Westwood Park

- The Ashby 3 bedroom semi-detached home
- The Thornton 3 bedroom semi-detached home
- The Baycliffe 3 bedroom semi-detached home
- The Westwood 4 bedroom semi-detached home
- The Holcombe A 4 bedroom detached home
- The Holcombe B 4 bedroom detached home
- The Lenham 4 bedroom detached home
- The Banbury 4 bedroom detached home
- The Davenham GR 4 bedroom detached home with garden room
- The Northwood 4 bedroom detached home
- The Bayswater 4 bedroom detached home
- The Banbury GR 4 bedroom detached home with garden room
- The Bayswater GR 4 bedroom detached home with garden room
- The Connaught 5 bedroom detached home