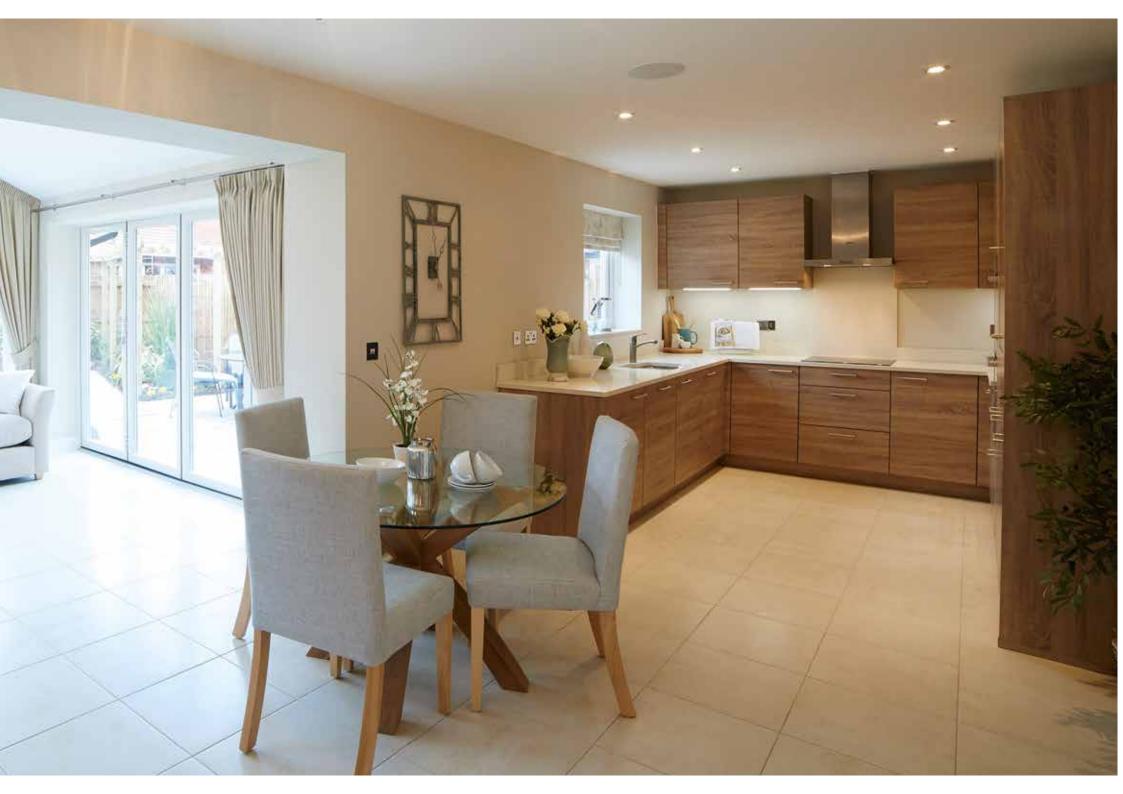

From the light and airy interiors that offer plenty of space to work, play and relax in style to the superior specification that comes as standard, Westwood Park really is a wonderful place to call home.

# Perfecting every last detail

Each and every Jones home is highly designed and specified throughout.

You'll find a contemporary kitchen with integrated appliances, and modern bathrooms with Aqualisa showers, low profile shower trays and a choice of stunning Porcelanosa tiles.

Many more quality fixtures and fittings that you wouldn't expect are also included as standard. From the LED downlights to the polished chrome door handles, we consider every last detail to be important. And it's not just the interior of your new home that we're committed to getting just right. We've given equal care and attention to the landscaping around Westwood Park to help preserve and improve the natural environment.