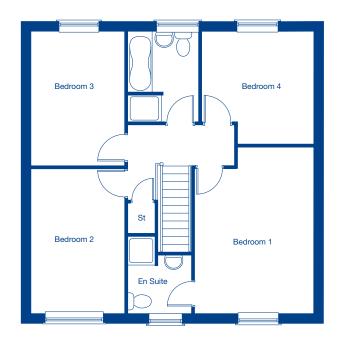

#### Westwood Park

- The Ashby 3 bedroom semi-detached home
- The Thornton 3 bedroom semi-detached home
- The Baycliffe 3 bedroom semi-detached home
- The Westwood 4 bedroom semi-detached home
- The Holcombe A 4 bedroom detached home
- The Holcombe B 4 bedroom detached home
- The Lenham 4 bedroom detached home
- The Banbury 4 bedroom detached home
- The Davenham GR 4 bedroom detached home with garden room
- The Northwood 4 bedroom detached home
- The Bayswater 4 bedroom detached home
- The Banbury GR 4 bedroom detached home with garden room
- The Bayswater GR 4 bedroom detached home with garden room
- The Connaught 5 bedroom detached home