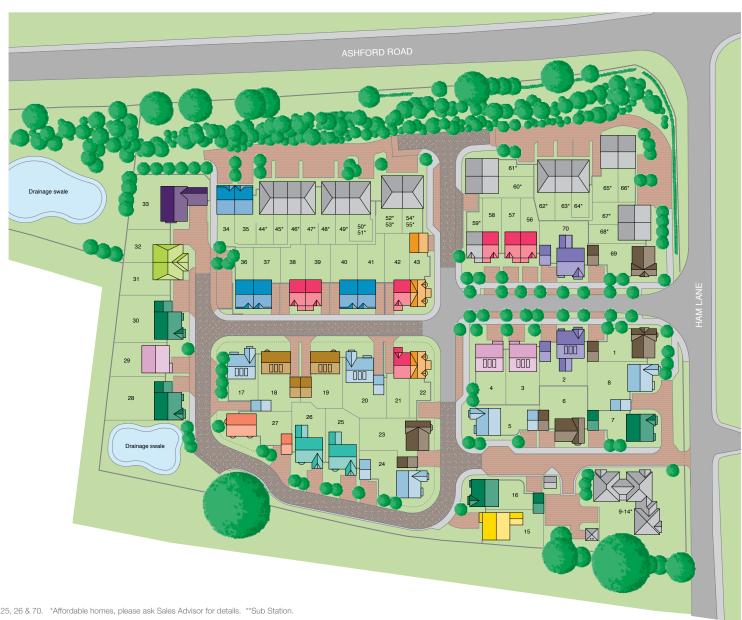

#### Westwood Park

- The Ashby 3 bedroom semi-detached home
- The Thornton 3 bedroom semi-detached home
- The Baycliffe 3 bedroom semi-detached home
- The Westwood 4 bedroom semi-detached home
- The Holcombe A 4 bedroom detached home
- The Holcombe B 4 bedroom detached home
- The Lenham 4 bedroom detached home
- The Banbury 4 bedroom detached home
- The Davenham GR 4 bedroom detached home with garden room
- The Northwood 4 bedroom detached home
- The Bayswater 4 bedroom detached home
- The Banbury GR 4 bedroom detached home with garden room
- The Bayswater GR 4 bedroom detached home with garden room
- The Connaught 5 bedroom detached home

Davenham, Banbury & Bayswater House Types with Garden Rooms: Plots 2, 15, 25, 26 & 70. \*Affordable homes, please ask Sales Advisor for details. \*\*Sub Station.