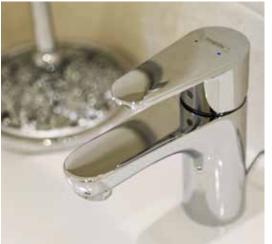

### Specification

| Internal                                                                                | 3 bedroom<br>homes | 4 bedroom<br>homes | 5 bedroom<br>homes |
|-----------------------------------------------------------------------------------------|--------------------|--------------------|--------------------|
| White double glazed PVCu windows with easy clean hinges                                 | •                  | •                  | •                  |
| French doors or bi-fold doors to patio area                                             | •                  | •                  | •                  |
| Contemporary white 2 panel doors with polished chrome furniture                         | •                  | •                  | •                  |
| Staircase with oak handrail with painted white newels & balusters                       | •                  | •                  | •                  |
| Smooth plastered ceilings throughout                                                    | •                  | •                  | •                  |
| Choice of wall colour throughout*                                                       | •                  | •                  | •                  |
| White telephone points                                                                  | •                  |                    |                    |
| Chrome telephone points                                                                 |                    | •                  | •                  |
| White TV points                                                                         | •                  |                    |                    |
| Chrome TV points                                                                        |                    | •                  | •                  |
| White power points throughout                                                           | •                  |                    |                    |
| Chrome power points throughout***                                                       |                    | •                  | •                  |
| Gas central heating with energy efficient boiler                                        | •                  | •                  | •                  |
| Thermostatically controlled radiator valves                                             | •                  | •                  | •                  |
| Energy saving insulation to cavity walls & roof space                                   | •                  | •                  | •                  |
| Wireless alarm system                                                                   | •                  | •                  | •                  |
| Mains powered smoke detectors with battery back up                                      | •                  | •                  | •                  |
| Battery powered carbon monoxide detector                                                | •                  | •                  | •                  |
| Bathroom & En Suite                                                                     |                    |                    |                    |
| Contemporary white sanitaryware                                                         | •                  | •                  | •                  |
| Aqualisa shower to bathroom and en suite (where applicable)                             | •                  | •                  | •                  |
| Choice of fully tiled walls from the Porcelanosa range*                                 | •                  | •                  | •                  |
| Choice of fully tiled floors from the Porcelanosa range*                                |                    | •                  | •                  |
| Chrome heated ladder towel rail**                                                       | •                  | •                  | •                  |
| LED downlights in white                                                                 | •                  | •                  | •                  |
| Hansgrohe taps                                                                          | •                  | •                  | •                  |
| Mirrored & illuminated demisting cabinet including shaver point to bathroom & en suites |                    | •                  | •                  |
| Roper Rhodes polished chrome bathroom furniture to bathroom en suites & cloakroom       | •                  | •                  | •                  |