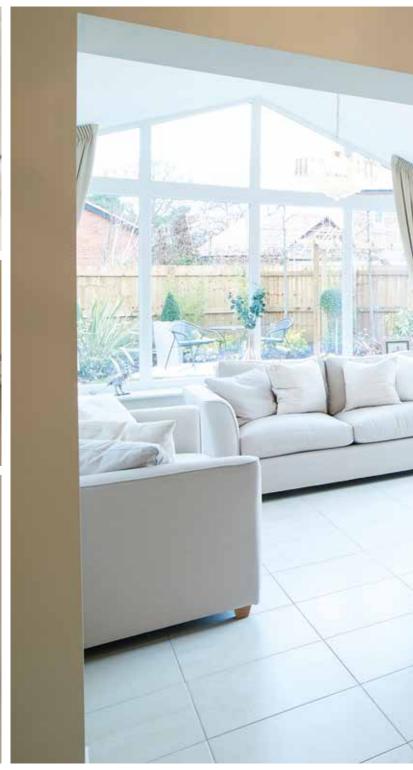

From the light and airy interiors that offer plenty of space to work, play and relax in style to the superior specification that comes as standard, Westwood Park really is a wonderful place to call home.

### Specification

| Internal                                                                                | 3 bedroom<br>homes | 4 bedroom<br>homes | 5 bedroom<br>homes |
|-----------------------------------------------------------------------------------------|--------------------|--------------------|--------------------|
| White double glazed PVCu windows with easy clean hinges                                 | •                  | •                  | •                  |
| French doors or bi-fold doors to patio area                                             | •                  | •                  | •                  |
| Contemporary white 2 panel doors with polished chrome furniture                         | •                  | •                  | •                  |
| Staircase with oak handrail with painted white newels & balusters                       | •                  | •                  | •                  |
| Smooth plastered ceilings throughout                                                    | •                  | •                  | •                  |
| Choice of wall colour throughout*                                                       | •                  | •                  | •                  |
| White telephone points                                                                  | •                  |                    |                    |
| Chrome telephone points                                                                 |                    | •                  | •                  |
| White TV points                                                                         | •                  |                    |                    |
| Chrome TV points                                                                        |                    | •                  | •                  |
| White power points throughout                                                           | •                  |                    |                    |
| Chrome power points throughout***                                                       |                    | •                  | •                  |
| Gas central heating with energy efficient boiler                                        | •                  | •                  | •                  |
| Thermostatically controlled radiator valves                                             | •                  | •                  | •                  |
| Energy saving insulation to cavity walls & roof space                                   | •                  | •                  | •                  |
| Wireless alarm system                                                                   | •                  | •                  | •                  |
| Mains powered smoke detectors with battery back up                                      | •                  | •                  | •                  |
| Battery powered carbon monoxide detector                                                | •                  | •                  | •                  |
| Bathroom & En Suite                                                                     |                    |                    |                    |
| Contemporary white sanitaryware                                                         | •                  | •                  | •                  |
| Aqualisa shower to bathroom and en suite (where applicable)                             | •                  | •                  | •                  |
| Choice of fully tiled walls from the Porcelanosa range*                                 | •                  | •                  | •                  |
| Choice of fully tiled floors from the Porcelanosa range*                                |                    | •                  | •                  |
| Chrome heated ladder towel rail**                                                       | •                  | •                  | •                  |
| LED downlights in white                                                                 | •                  | •                  | •                  |
| Hansgrohe taps                                                                          | •                  | •                  | •                  |
| Mirrored & illuminated demisting cabinet including shaver point to bathroom & en suites |                    | •                  | •                  |
| Roper Rhodes polished chrome bathroom furniture to bathroom en suites & cloakroom       | •                  | •                  | •                  |