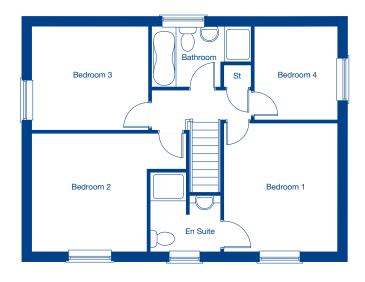

#### Westwood Park

- The Ashby 3 bedroom semi-detached home
- The Thornton 3 bedroom semi-detached home
- The Baycliffe 3 bedroom semi-detached home
- The Westwood 4 bedroom semi-detached home
- The Holcombe A 4 bedroom detached home
- The Holcombe B 4 bedroom detached home
- The Lenham 4 bedroom detached home
- The Banbury 4 bedroom detached home
- The Davenham GR 4 bedroom detached home with garden room
- The Northwood 4 bedroom detached home
- The Bayswater 4 bedroom detached home
- The Banbury GR 4 bedroom detached home with garden room
- The Bayswater GR 4 bedroom detached home with garden room
- The Connaught 5 bedroom detached home