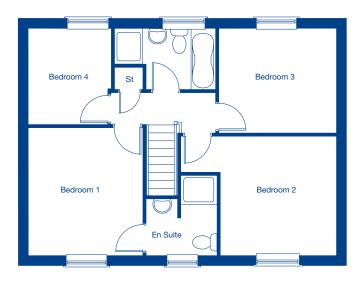

#### Westwood Park

- The Ashby 3 bedroom semi-detached home
- The Thornton 3 bedroom semi-detached home
- The Baycliffe 3 bedroom semi-detached home
- The Westwood 4 bedroom semi-detached home
- The Holcombe A 4 bedroom detached home
- The Holcombe B 4 bedroom detached home
- The Lenham 4 bedroom detached home
- The Banbury 4 bedroom detached home
- The Davenham GR 4 bedroom detached home with garden room
- The Northwood 4 bedroom detached home
- The Bayswater 4 bedroom detached home
- The Banbury GR 4 bedroom detached home with garden room
- The Bayswater GR 4 bedroom detached home with garden room
- The Connaught 5 bedroom detached home