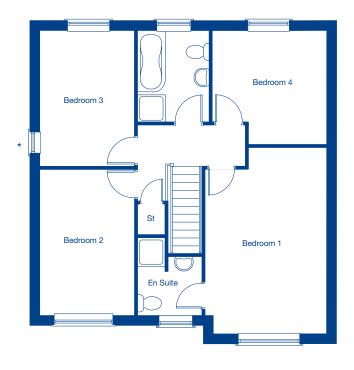

#### Westwood Park

- The Ashby 3 bedroom semi-detached home
- The Thornton 3 bedroom semi-detached home
- The Baycliffe 3 bedroom semi-detached home
- The Westwood 4 bedroom semi-detached home
- The Holcombe A 4 bedroom detached home
- The Holcombe B 4 bedroom detached home
- The Lenham 4 bedroom detached home
- The Banbury 4 bedroom detached home
- The Davenham GR 4 bedroom detached home with garden room
- The Northwood 4 bedroom detached home
- The Bayswater 4 bedroom detached home
- The Banbury GR 4 bedroom detached home with garden room
- The Bayswater GR 4 bedroom detached home with garden room
- The Connaught 5 bedroom detached home