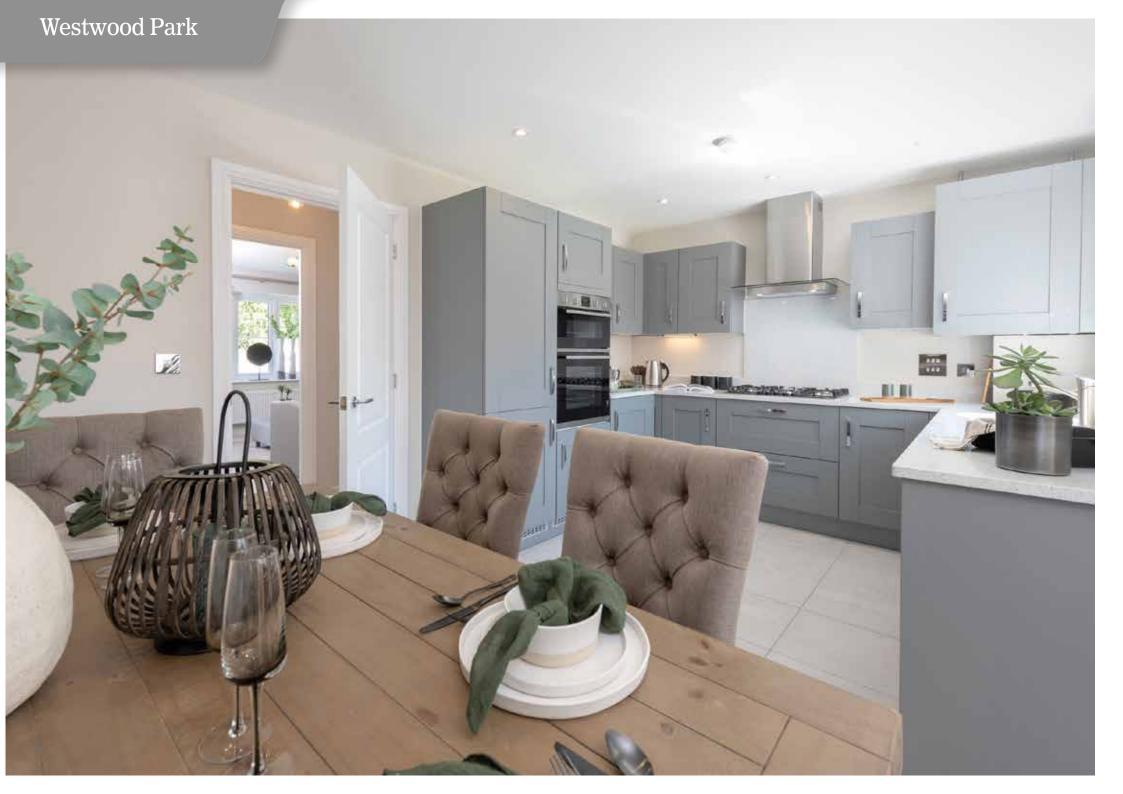

From the light and airy interiors that offer plenty of space to work, play and relax in style to the superior specification that comes as standard, Westwood Park really is a wonderful place to call home.

# Perfecting every last detail

Each and every Jones home is highly designed and specified throughout.

You'll find a contemporary kitchen with integrated appliances, and modern bathrooms with Aqualisa showers, low profile shower trays and a choice of stunning Porcelanosa tiles.