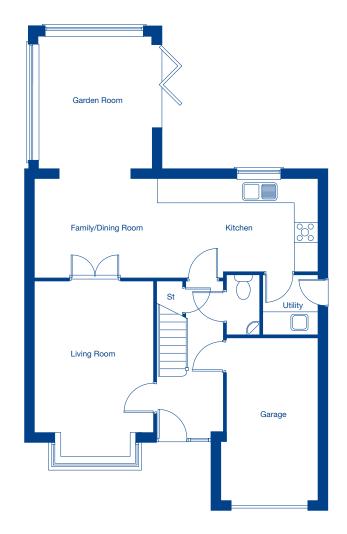

#### Westwood Park

- The Ashby 3 bedroom semi-detached home
- The Thornton 3 bedroom semi-detached home
- The Baycliffe 3 bedroom semi-detached home
- The Westwood 4 bedroom semi-detached home
- The Holcombe A 4 bedroom detached home
- The Holcombe B 4 bedroom detached home
- The Lenham 4 bedroom detached home
- The Banbury 4 bedroom detached home
- The Davenham GR 4 bedroom detached home with garden room
- The Northwood 4 bedroom detached home
- The Bayswater 4 bedroom detached home
- The Banbury GR 4 bedroom detached home with garden room
- The Bayswater GR 4 bedroom detached home with garden room
- The Connaught 5 bedroom detached home