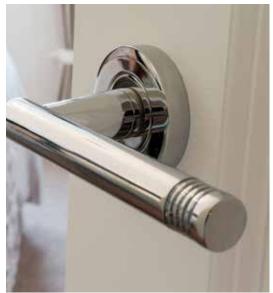

Many more quality fixtures and fittings that you wouldn't expect are also included as standard. From the LED downlights to the polished chrome door handles, we consider every last detail to be important. And it's not just the interior of your new home that we're committed to getting just right. We've given equal care and attention to the landscaping around Westwood Park to help preserve and improve the natural environment.

### Specification

| Internal                                                                                | 3 bedroom<br>homes | 4 bedroom<br>homes | 5 bedroom<br>homes |
|-----------------------------------------------------------------------------------------|--------------------|--------------------|--------------------|
| White double glazed PVCu windows with easy clean hinges                                 | •                  | •                  | •                  |
| French doors or bi-fold doors to patio area                                             | •                  | •                  | •                  |
| Contemporary white 2 panel doors with polished chrome furniture                         | •                  | •                  | •                  |
| Staircase with oak handrail with painted white newels & balusters                       | •                  | •                  | •                  |
| Smooth plastered ceilings throughout                                                    | •                  | •                  | •                  |
| Choice of wall colour throughout*                                                       | •                  | •                  | •                  |
| White telephone points                                                                  | •                  |                    |                    |
| Chrome telephone points                                                                 |                    | •                  | •                  |
| White TV points                                                                         | •                  |                    |                    |
| Chrome TV points                                                                        |                    | •                  | •                  |
| White power points throughout                                                           | •                  |                    |                    |
| Chrome power points throughout***                                                       |                    | •                  | •                  |
| Gas central heating with energy efficient boiler                                        | •                  | •                  | •                  |
| Thermostatically controlled radiator valves                                             | •                  | •                  | •                  |
| Energy saving insulation to cavity walls & roof space                                   | •                  | •                  | •                  |
| Wireless alarm system                                                                   | •                  | •                  | •                  |
| Mains powered smoke detectors with battery back up                                      | •                  | •                  | •                  |
| Battery powered carbon monoxide detector                                                | •                  | •                  | •                  |
| Bathroom & En Suite                                                                     |                    |                    |                    |
| Contemporary white sanitaryware                                                         | •                  | •                  | •                  |
| Aqualisa shower to bathroom and en suite (where applicable)                             | •                  | •                  | •                  |
| Choice of fully tiled walls from the Porcelanosa range*                                 | •                  | •                  | •                  |
| Choice of fully tiled floors from the Porcelanosa range*                                |                    | •                  | •                  |
| Chrome heated ladder towel rail**                                                       | •                  | •                  | •                  |
| LED downlights in white                                                                 | •                  | •                  | •                  |
| Hansgrohe taps                                                                          | •                  | •                  | •                  |
| Mirrored & illuminated demisting cabinet including shaver point to bathroom & en suites |                    | •                  | •                  |
| Roper Rhodes polished chrome bathroom furniture to bathroom en suites & cloakroom       | •                  | •                  | •                  |