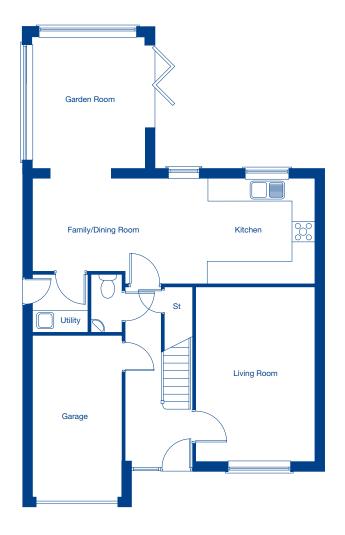

#### Westwood Park

- The Ashby 3 bedroom semi-detached home
- The Thornton 3 bedroom semi-detached home
- The Baycliffe 3 bedroom semi-detached home
- The Westwood 4 bedroom semi-detached home
- The Holcombe A 4 bedroom detached home
- The Holcombe B 4 bedroom detached home
- The Lenham 4 bedroom detached home
- The Banbury 4 bedroom detached home
- The Davenham GR 4 bedroom detached home with garden room
- The Northwood 4 bedroom detached home
- The Bayswater 4 bedroom detached home
- The Banbury GR 4 bedroom detached home with garden room
- The Bayswater GR 4 bedroom detached home with garden room
- The Connaught 5 bedroom detached home