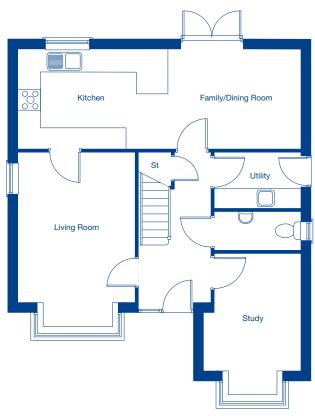

#### Westwood Park

- The Ashby 3 bedroom semi-detached home
- The Thornton 3 bedroom semi-detached home
- The Baycliffe 3 bedroom semi-detached home
- The Westwood 4 bedroom semi-detached home
- The Holcombe A 4 bedroom detached home
- The Holcombe B 4 bedroom detached home
- The Lenham 4 bedroom detached home
- The Banbury 4 bedroom detached home
- The Davenham GR 4 bedroom detached home with garden room
- The Northwood 4 bedroom detached home
- The Bayswater 4 bedroom detached home
- The Banbury GR 4 bedroom detached home with garden room
- The Bayswater GR 4 bedroom detached home with garden room
- The Connaught 5 bedroom detached home