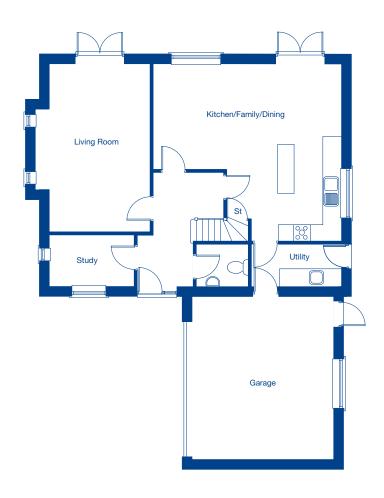

#### Westwood Park

- The Ashby 3 bedroom semi-detached home
- The Thornton 3 bedroom semi-detached home
- The Baycliffe 3 bedroom semi-detached home
- The Westwood 4 bedroom semi-detached home
- The Holcombe A 4 bedroom detached home
- The Holcombe B 4 bedroom detached home
- The Lenham 4 bedroom detached home
- The Banbury 4 bedroom detached home
- The Davenham GR 4 bedroom detached home with garden room
- The Northwood 4 bedroom detached home
- The Bayswater 4 bedroom detached home
- The Banbury GR 4 bedroom detached home with garden room
- The Bayswater GR 4 bedroom detached home with garden room
- The Connaught 5 bedroom detached home