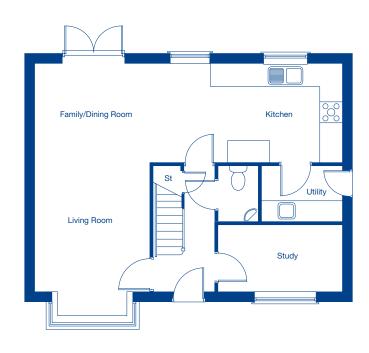

#### Westwood Park

- The Ashby 3 bedroom semi-detached home
- The Thornton 3 bedroom semi-detached home
- The Baycliffe 3 bedroom semi-detached home
- The Westwood 4 bedroom semi-detached home
- The Holcombe A 4 bedroom detached home
- The Holcombe B 4 bedroom detached home
- The Lenham 4 bedroom detached home
- The Banbury 4 bedroom detached home
- The Davenham GR 4 bedroom detached home with garden room
- The Northwood 4 bedroom detached home
- The Bayswater 4 bedroom detached home
- The Banbury GR 4 bedroom detached home with garden room
- The Bayswater GR 4 bedroom detached home with garden room
- The Connaught 5 bedroom detached home