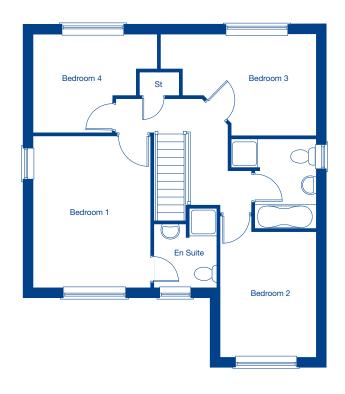

#### Westwood Park

- The Ashby 3 bedroom semi-detached home
- The Thornton 3 bedroom semi-detached home
- The Baycliffe 3 bedroom semi-detached home
- The Westwood 4 bedroom semi-detached home
- The Holcombe A 4 bedroom detached home
- The Holcombe B 4 bedroom detached home
- The Lenham 4 bedroom detached home
- The Banbury 4 bedroom detached home
- The Davenham GR 4 bedroom detached home with garden room
- The Northwood 4 bedroom detached home
- The Bayswater 4 bedroom detached home
- The Banbury GR 4 bedroom detached home with garden room
- The Bayswater GR 4 bedroom detached home with garden room
- The Connaught 5 bedroom detached home