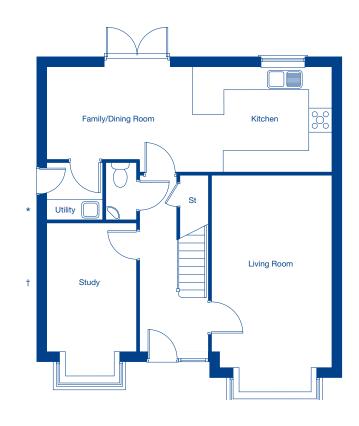

#### Westwood Park

- The Ashby 3 bedroom semi-detached home
- The Thornton 3 bedroom semi-detached home
- The Baycliffe 3 bedroom semi-detached home
- The Westwood 4 bedroom semi-detached home
- The Holcombe A 4 bedroom detached home
- The Holcombe B 4 bedroom detached home
- The Lenham 4 bedroom detached home
- The Banbury 4 bedroom detached home
- The Davenham GR 4 bedroom detached home with garden room
- The Northwood 4 bedroom detached home
- The Bayswater 4 bedroom detached home
- The Banbury GR 4 bedroom detached home with garden room
- The Bayswater GR 4 bedroom detached home with garden room
- The Connaught 5 bedroom detached home

Davenham, Banbury & Bayswater House Types with Garden Rooms: Plots 2, 15, 25, 26 & 70. \*Affordable homes, please ask Sales Advisor for details. \*\*Sub Station.