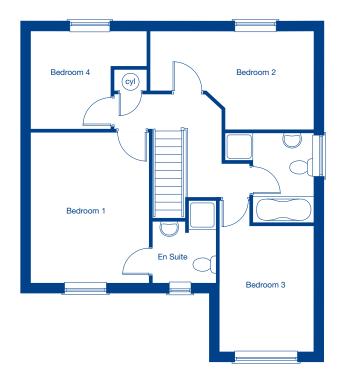

#### Westwood Park

- The Ashby 3 bedroom semi-detached home
- The Thornton 3 bedroom semi-detached home
- The Baycliffe 3 bedroom semi-detached home
- The Westwood 4 bedroom semi-detached home
- The Holcombe A 4 bedroom detached home
- The Holcombe B 4 bedroom detached home
- The Lenham 4 bedroom detached home
- The Banbury 4 bedroom detached home
- The Davenham GR 4 bedroom detached home with garden room
- The Northwood 4 bedroom detached home
- The Bayswater 4 bedroom detached home
- The Banbury GR 4 bedroom detached home with garden room
- The Bayswater GR 4 bedroom detached home with garden room
- The Connaught 5 bedroom detached home