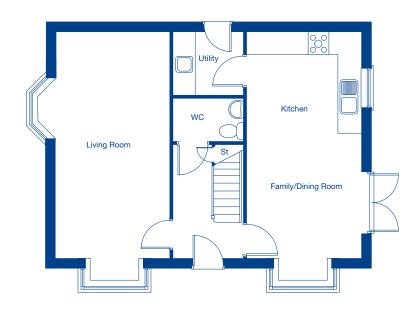

#### Westwood Park

- The Ashby 3 bedroom semi-detached home
- The Thornton 3 bedroom semi-detached home
- The Baycliffe 3 bedroom semi-detached home
- The Westwood 4 bedroom semi-detached home
- The Holcombe A 4 bedroom detached home
- The Holcombe B 4 bedroom detached home
- The Lenham 4 bedroom detached home
- The Banbury 4 bedroom detached home
- The Davenham GR 4 bedroom detached home with garden room
- The Northwood 4 bedroom detached home
- The Bayswater 4 bedroom detached home
- The Banbury GR 4 bedroom detached home with garden room
- The Bayswater GR 4 bedroom detached home with garden room
- The Connaught 5 bedroom detached home