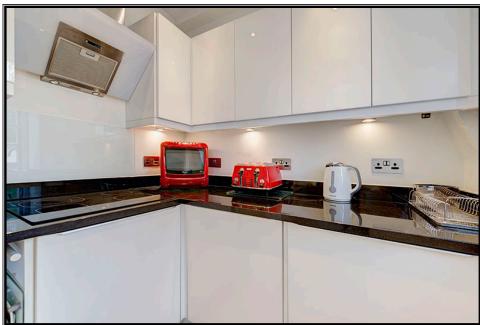

## SMART STUDIO FLAT – CENTRAL VICTORIA

A smart, well-appointed 6<sup>th</sup> floor studio flat with a separate kitchen and a good sized bathroom, all with windows, and an entrance hall with built in cupboards. This is an ideal Central London pied a terre with heating and hot water included in the rent. Ashley Court is an attractive purpose-built block of great charm with an oak panelled entrance hall and the advantage of a live in caretaker. Situated within the environs of Westminster Cathedral, close to high street shopping in Victoria Street and the numerous cafes, restaurants and shops of Cardinal Place and Nova. Walking distance to Victoria Station and three underground stations.

Entrance Hall ♦ Studio Room ♦ Kitchen ♦ Bathroom

Entrance Telephone ♦ Lift ♦ Central Heating and Hot Water en Block ♦ Laundry Room Resident Caretaker ♦ Residents on Street Parking

FURNISHED Available 1st July