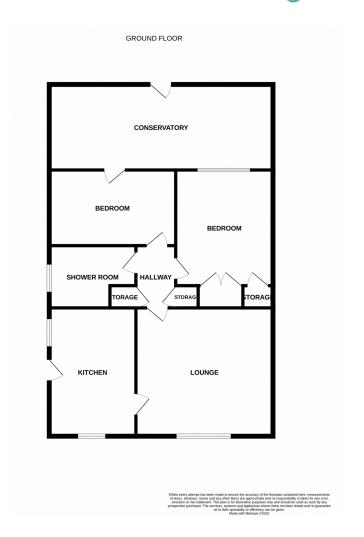

# TUDOR | Sales & Lettings

Available for sale with no onward chain is this very well presented, two bedroom semi detached bungalow, located in the corner of this quite cul-de-sac. A particular key feature of this property are the stunning garden areas. The internal layout comprises in brief: - kitchen diner, lounge, two bedrooms, conservatory and a shower room. Benefits from double glazing and gas central heating. Externally, there are mature and well tendered gardens to both the front and rear. To the side is a driveway which leads to a detached garage. Call Tudor Sales & Lettings on 0113 282 3056 to arrange a viewing.

**Kitchen** 15' 54" x 7' 26" (5.94m x 2.79m)

Fitted with a range of wall and base units. Laminated worksurfaces. Sink and tap. Integrated oven, hob and extractor over. Tiled splashback. Tiled flooring. Plumbing for washing machine. Space for under counter fridge. Two double glazed windows. Coving to ceiling.

**Lounge** 16' 09" x 12' 19" (5.11m x 4.14m)

Feature fireplace. Central heating radiator. Double glazed window. Coving to ceiling.

**Bedroom 1** 12' 73" x 9' 41" (5.51m x 3.78m)

Double glazed window. Fitted wardrobe. Central heating radiator.

**Bedroom 2** 8' 80" x 9' 99" (4.47m x 5.26m)

Double glazed door. Central heating radiator. Fitted wardrobe.

**Shower Room** 5' 92" x 7' 73" (3.86m x 3.99m)

Walk in shower. Tiled flooring. Vanity unit and a back to wall wc. Double glazed window.

**Conservatory** 6' 16" x 18' 29" (2.24m x 6.22m)

Double glazed windows. Door opens to the rear garden.