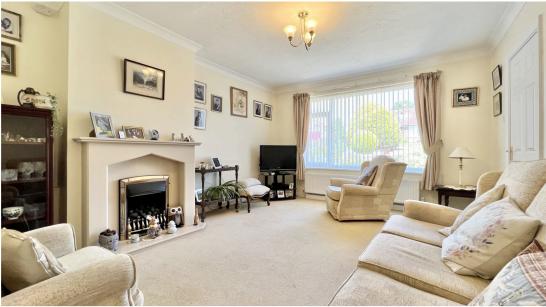

**Lounge** 16' 09" x 12' 19" (5.11m x 4.14m)

Feature fireplace. Central heating radiator. Double glazed window. Coving to ceiling.

**Bedroom 1** 12' 73" x 9' 41" (5.51m x 3.78m)

Double glazed window. Fitted wardrobe. Central heating radiator.