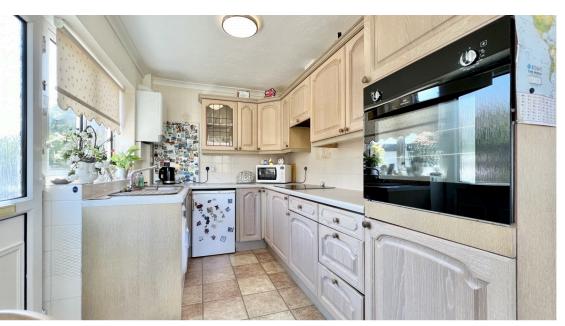

**Kitchen** 15' 54" x 7' 26" (5.94m x 2.79m)

Fitted with a range of wall and base units. Laminated worksurfaces. Sink and tap. Integrated oven, hob and extractor over. Tiled splashback. Tiled flooring. Plumbing for washing machine. Space for under counter fridge. Two double glazed windows. Coving to ceiling.