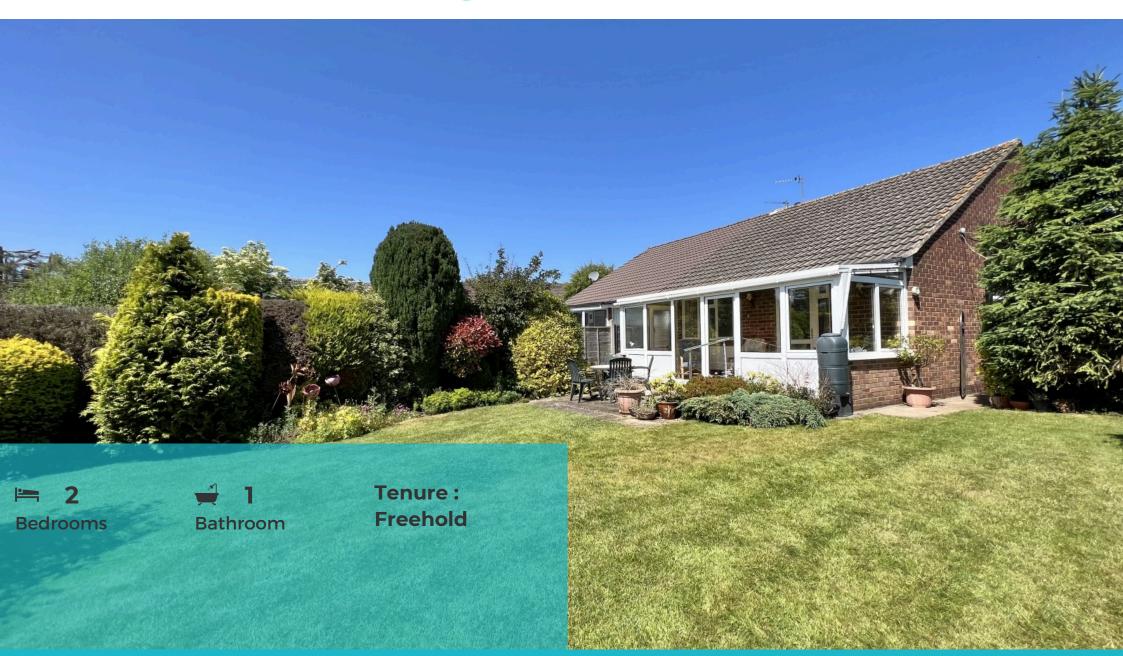

#### £260,000 The Mount, Barwick In Elmet

# TUDOR | Sales & Lettings

Available for sale with no onward chain is this very well presented, two bedroom semi detached bungalow, located in the corner of this quite cul-de-sac. A particular key feature of this property are the stunning garden areas. The internal layout comprises in brief: - kitchen diner, lounge, two bedrooms, conservatory and a shower room. Benefits from double glazing and gas central heating. Externally, there are mature and well tendered gardens to both the front and rear. To the side is a driveway which leads to a detached garage. Call Tudor Sales & Lettings on 0113 282 3056 to arrange a viewing.