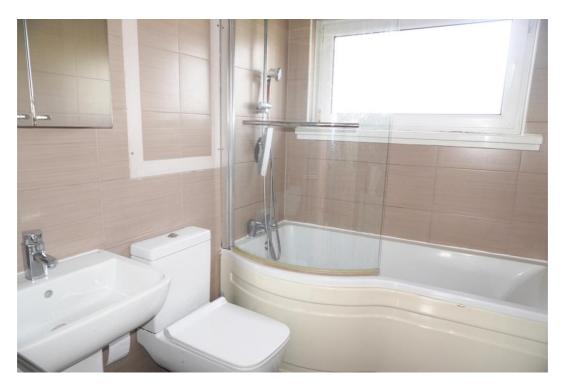

#### **Features**

Modern bathroom

Fitted kitchen including oven and hob.

Spacious lounge/dining room

Three double bedrooms

Walk in cupboard/study.

Gas central heating &UPVC doubleglazing

Carpeted communal stairway.

# **East Kilbride's Local Estate Agent**

E.K. Business Park 14 Stroud Road East Kilbride G75 0YA

01355 571883

Accessed via the carpeted communal stairway it comprises of the hallway, spacious lounge dining room, fitted kitchen, modern bathroom, three double bedrooms, and three storage cupboards, one which can be used as a study or utility room.

#### **Measurements**

Lounge/dining room  $20'10'' \times 11'4''$  Bedroom  $13'4'' \times 6'0''$  Kitchen  $7'0'' \times 11'4''$  Bedroom  $10'3'' \times 8'5''$  Bedroom  $14'1'' \times 8'6''$  Bathroom  $6'7'' \times 5'5''$ 