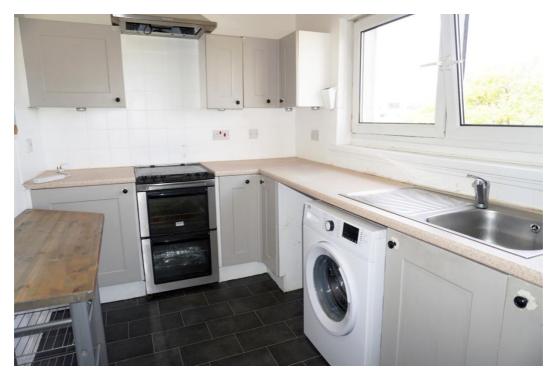

#### **Features**

Modern bathroom

Fitted kitchen including oven and hob.

Spacious lounge/dining room

Three double bedrooms

Walk in cupboard/study.

Gas central heating &UPVC doubleglazing

Carpeted communal stairway.

# **East Kilbride's Local Estate Agent**

E.K. Business Park 14 Stroud Road East Kilbride G75 0YA

01355 571883

Accessed via the carpeted communal stairway it comprises of the hallway, spacious lounge dining room, fitted kitchen, modern bathroom, three double bedrooms, and three storage cupboards, one which can be used as a study or utility room.