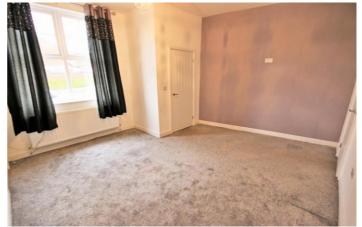

## Bedroom 1

Window to the front and central heating radiator.

## Bedroom 2

Window to the rear and central heating radiator.