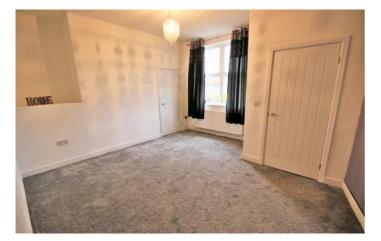

## Bedroom 1

Window to the front and central heating radiator.

## Bedroom 2

Window to the rear and central heating radiator.