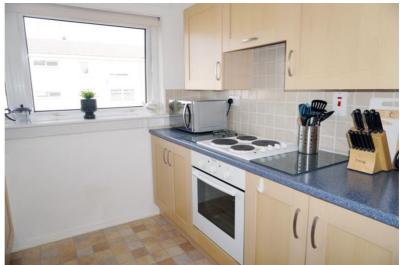

E.K. Business Park 14 Stroud Road East Kilbride G75 0YA

e kitchen has

The kitchen has beech effect base and wall cabinets and contrasting work surfaces, integrated electric oven, hob and has space for freestanding appliances.