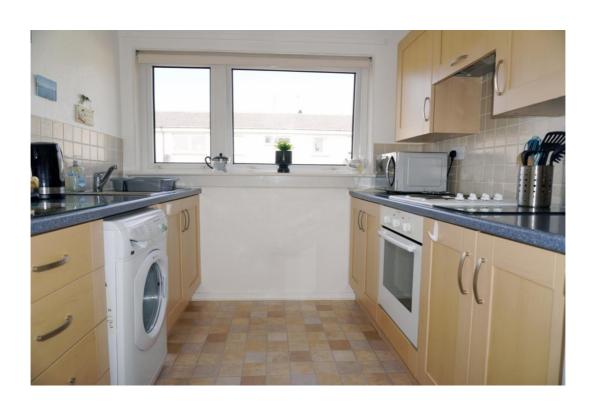

E.K. Business Park 14 Stroud Road East Kilbride G75 0YA

e kitchen has

The kitchen has beech effect base and wall cabinets and contrasting work surfaces, integrated electric oven, hob and has space for freestanding appliances.