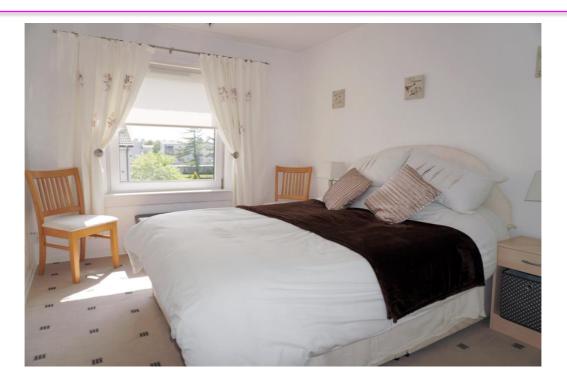

E.K. Business Park 14 Stroud Road East Kilbride G75 0YA

There is a double bedroom with fitted mirror wardrobes, and bathroom with electric shower over bath.

E.K. Business Park 14 Stroud Road East Kilbride G75 0YA

### **Measurements**

Lounge 15'1" x 11'3"

Kitchen 9'4" x 17'9"

Bedroom 12'7" x 9'4"

Bathroom 6'10" x 5'6"