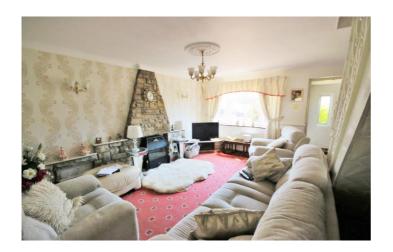

### Lounge

Fireplace with gas fire, UPVC double glazed window to the front and spindle staircase.