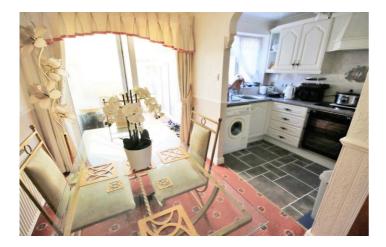

## **Dining Kitchen**

A good range of wall and base units, with electric hob and oven, space for washing machine and fridge. UPVC double glazed window to the rear and doors leading to conservatory.

## Conservatory

UPVC double glazed frame and French doors to the side.