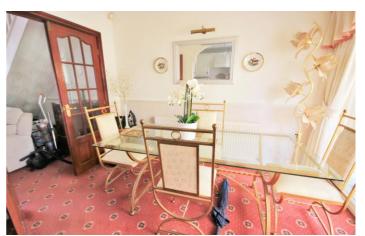

### Lounge

Fireplace with gas fire, UPVC double glazed window to the front and spindle staircase.