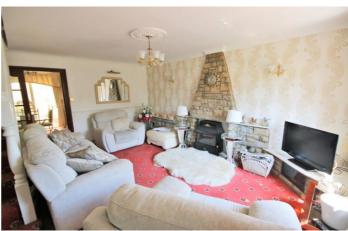

### Lounge

Fireplace with gas fire, UPVC double glazed window to the front and spindle staircase.