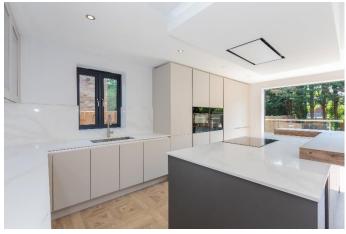

## GUIDE PRICE: £1,175,000 FREEHOLD

A stunning newly built four bedroom, two bath/shower room (one en-suite), three reception room detached family home which has been constructed to a high level of finish and specification and featuring an EPC Rating of A. The property features a large open plan "hub of the house" kitchen/dining room with bespoke German kitchen units, quartz work tops and bi-fold doors leading out on the rear decking area, which is perfect for Al Fresco dining. The property also features a generous living room and study and CAT 6 points in all principal rooms. The property is conveniently located for White Waltham C of E Academy and within easy reach of Maidenhead town centre with its mainline railway station (Paddington/Elizabeth Line). The property is set behind electric gates and features an extensive driveway and a manicured enclosed rear garden. An internal inspection is most strongly recommended to appreciate the size and quality of this newly built family home.