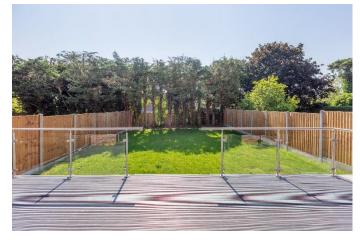

## GUIDE PRICE: £1,175,000 FREEHOLD

A stunning newly built four bedroom, two bath/shower room (one en-suite), three reception room detached family home which has been constructed to a high level of finish and specification and featuring an EPC Rating of A. The property features a large open plan "hub of the house" kitchen/dining room with bespoke German kitchen units, quartz work tops and bi-fold doors leading out on the rear decking area, which is perfect for Al Fresco dining. The property also features a generous living room and study and CAT 6 points in all principal rooms. The property is conveniently located for White Waltham C of E Academy and within easy reach of Maidenhead town centre with its mainline railway station (Paddington/Elizabeth Line). The property is set behind electric gates and features an extensive driveway and a manicured enclosed rear garden. An internal inspection is most strongly recommended to appreciate the size and quality of this newly built family home.