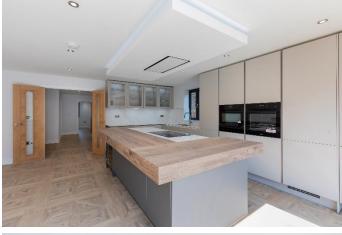

## GUIDE PRICE: £1,175,000 FREEHOLD

A stunning newly built four bedroom, two bath/shower room (one en-suite), three reception room detached family home which has been constructed to a high level of finish and specification and featuring an EPC Rating of A. The property features a large open plan "hub of the house" kitchen/dining room with bespoke German kitchen units, quartz work tops and bi-fold doors leading out on the rear decking area, which is perfect for Al Fresco dining. The property also features a generous living room and study and CAT 6 points in all principal rooms. The property is conveniently located for White Waltham C of E Academy and within easy reach of Maidenhead town centre with its mainline railway station (Paddington/Elizabeth Line). The property is set behind electric gates and features an extensive driveway and a manicured enclosed rear garden. An internal inspection is most strongly recommended to appreciate the size and quality of this newly built family home.