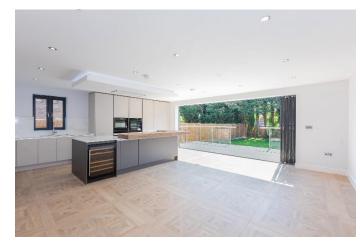

## GUIDE PRICE: £1,175,000 FREEHOLD

A stunning newly built four bedroom, two bath/shower room (one en-suite), three reception room detached family home which has been constructed to a high level of finish and specification and featuring an EPC Rating of A. The property features a large open plan "hub of the house" kitchen/dining room with bespoke German kitchen units, quartz work tops and bi-fold doors leading out on the rear decking area, which is perfect for Al Fresco dining. The property also features a generous living room and study and CAT 6 points in all principal rooms. The property is conveniently located for White Waltham C of E Academy and within easy reach of Maidenhead town centre with its mainline railway station (Paddington/Elizabeth Line). The property is set behind electric gates and features an extensive driveway and a manicured enclosed rear garden. An internal inspection is most strongly recommended to appreciate the size and quality of this newly built family home.