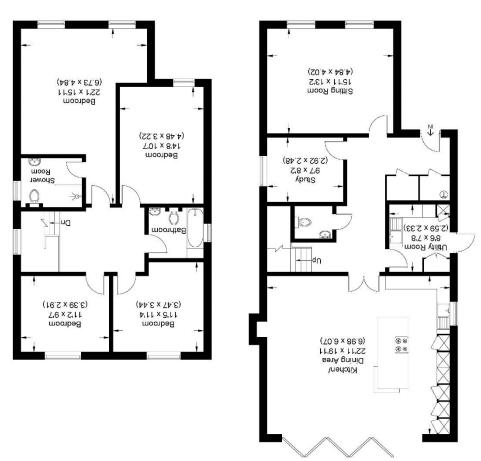

## Waltham Road Field House

Approximate Gross Internal Area 182.21 sq m / 1961.29 sq ft

Ground Floor First Floor

Illustration for identification purposes only, measurements are approximate, not to scale.