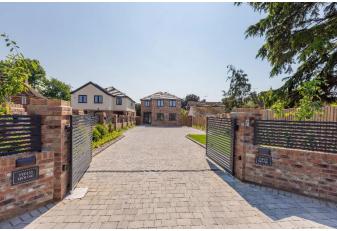

## GUIDE PRICE: £1,175,000 FREEHOLD

A stunning newly built four bedroom, two bath/shower room (one en-suite), three reception room detached family home which has been constructed to a high level of finish and specification and featuring an EPC Rating of A. The property features a large open plan "hub of the house" kitchen/dining room with bespoke German kitchen units, quartz work tops and bi-fold doors leading out on the rear decking area, which is perfect for Al Fresco dining. The property also features a generous living room and study and CAT 6 points in all principal rooms. The property is conveniently located for White Waltham C of E Academy and within easy reach of Maidenhead town centre with its mainline railway station (Paddington/Elizabeth Line). The property is set behind electric gates and features an extensive driveway and a manicured enclosed rear garden. An internal inspection is most strongly recommended to appreciate the size and quality of this newly built family home.