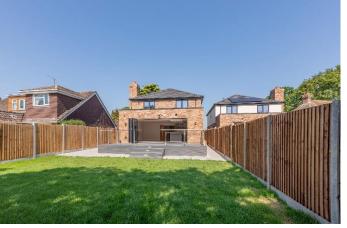

## GUIDE PRICE: £1,175,000 FREEHOLD

A stunning newly built four bedroom, two bath/shower room (one en-suite), three reception room detached family home which has been constructed to a high level of finish and specification and featuring an EPC Rating of A. The property features a large open plan "hub of the house" kitchen/dining room with bespoke German kitchen units, quartz work tops and bi-fold doors leading out on the rear decking area, which is perfect for Al Fresco dining. The property also features a generous living room and study and CAT 6 points in all principal rooms. The property is conveniently located for White Waltham C of E Academy and within easy reach of Maidenhead town centre with its mainline railway station (Paddington/Elizabeth Line). The property is set behind electric gates and features an extensive driveway and a manicured enclosed rear garden. An internal inspection is most strongly recommended to appreciate the size and quality of this newly built family home.