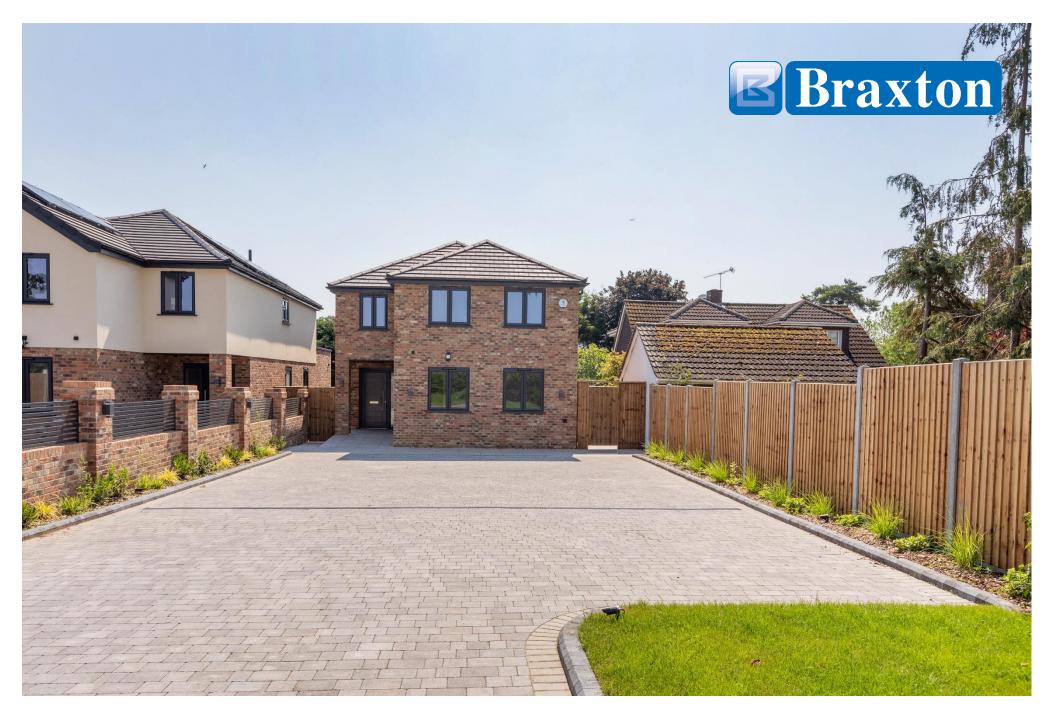

## GUIDE PRICE: £1,175,000 FREEHOLD

A stunning newly built four bedroom, two bath/shower room (one en-suite), three reception room detached family home which has been constructed to a high level of finish and specification and featuring an EPC Rating of A. The property features a large open plan "hub of the house" kitchen/dining room with bespoke German kitchen units, quartz work tops and bi-fold doors leading out on the rear decking area, which is perfect for Al Fresco dining. The property also features a generous living room and study and CAT 6 points in all principal rooms. The property is conveniently located for White Waltham C of E Academy and within easy reach of Maidenhead town centre with its mainline railway station (Paddington/Elizabeth Line). The property is set behind electric gates and features an extensive driveway and a manicured enclosed rear garden. An internal inspection is most strongly recommended to appreciate the size and quality of this newly built family home.

\*RECEPTION HALL \*CLOAKROOM \*LIVING ROOM \*LARGE OPEN PLAN KITCHEN/DINING ROOM \*LARGE OPEN PLAN KITCHEN/DINING ROOM \*UTILITY ROOM \*STUDY \*MASTER BEDROOM WITH EN-SUITE SHOWER ROOM \*THREE FURTHER BEDROOMS \*FAMILY BATHROOM \*UNDERFLOOR HEATING TO THE GROUND FLOOR \*AIR SOURCED HEAT PUMP \*CAT 6 CABLING TO PRINCIPAL ROOMS \*WIRED FOR A SATELITE DISH & CCTV \*10 YEAR NEW BUILD WARRANTY \*EPC RATING A \*NO ONWARD CHAIN