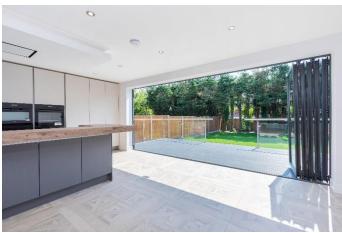

## GUIDE PRICE: £1,175,000 FREEHOLD

A stunning newly built four bedroom, two bath/shower room (one en-suite), three reception room detached family home which has been constructed to a high level of finish and specification and featuring an EPC Rating of A. The property features a large open plan "hub of the house" kitchen/dining room with bespoke German kitchen units, quartz work tops and bi-fold doors leading out on the rear decking area, which is perfect for Al Fresco dining. The property also features a generous living room and study and CAT 6 points in all principal rooms. The property is conveniently located for White Waltham C of E Academy and within easy reach of Maidenhead town centre with its mainline railway station (Paddington/Elizabeth Line). The property is set behind electric gates and features an extensive driveway and a manicured enclosed rear garden. An internal inspection is most strongly recommended to appreciate the size and quality of this newly built family home.