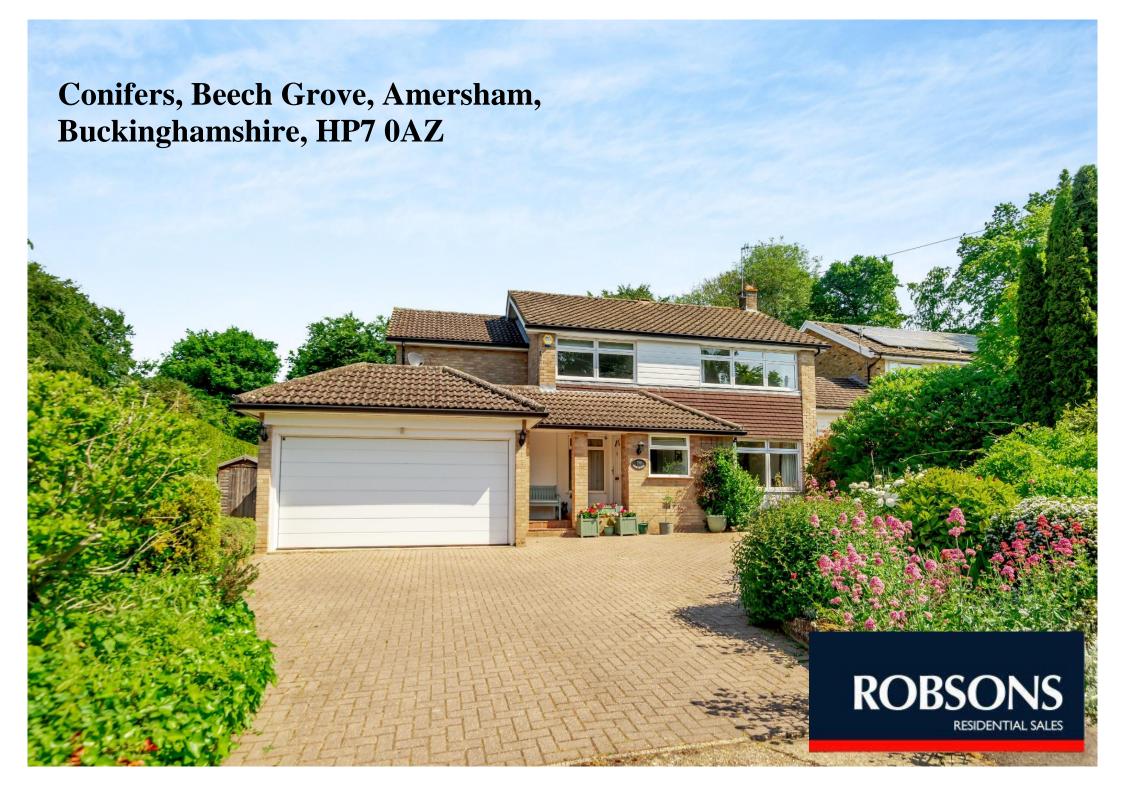

## Conifers, Beech Grove, Amersham, Buckinghamshire, HP7 0AZ

A 4-bedroom detached property, situated along a private, no through road, midway between the historic old market town and conveniences of Amersham on the Hill, yet only a 0.4 mile walk to Amersham train station. Conifers has been beautifully maintained by the current owner, featuring a versatile selection of ground floor rooms, perfect for a growing family. The front and rear gardens are stunning, having been professionally landscaped and carefully maintained to provide a place for quiet relaxation and home entertaining, complete with a variety of seating areas and terraced water feature. Double integral garage and block paved drive.

## The Conifers, Beech Grove, Amersham, Buckinghamshire, HP7 0AZ