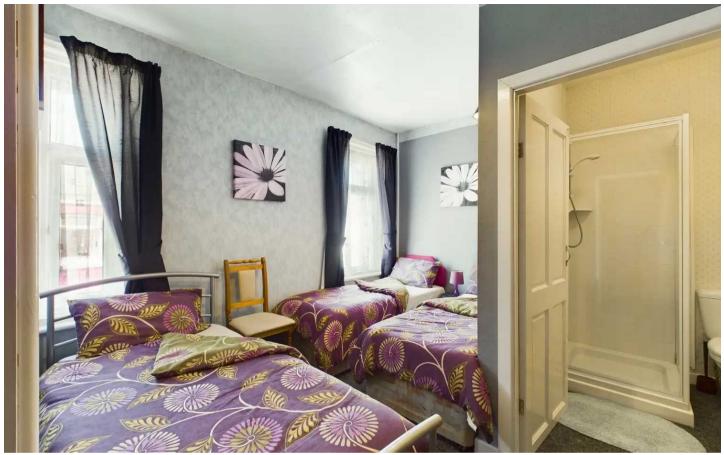

#### Bedroom 5

Bedroom 3. Family room, UPVC double glazed windows to the front elevation. En-suite comprising of low flush WC, wash basin and shower cubicle.

#### Bedroom 7

Bedroom 5. Family room, UPVC double glazed windows to the front elevation. En-suite comprising of low flush WC, wash basin and shower cubicle.