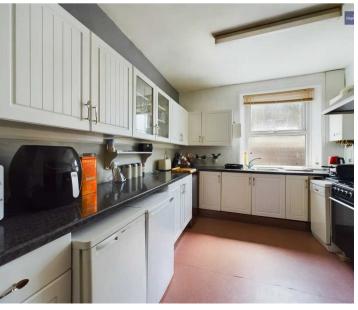

## Kitchen

Matching range of base and eye level units and fitted worktops. One and half bowl stainless steel sink, dual oven and gas five ring hob, dishwasher and plate warmer. UPVC double glazed window to the rear elevation.