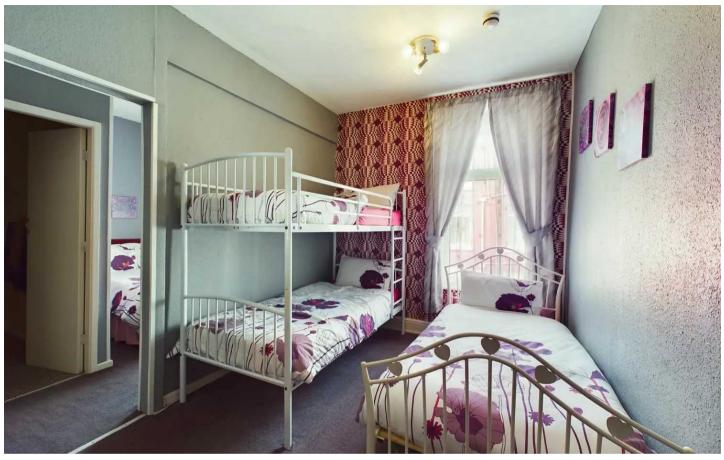

#### Bedroom 5

Bedroom 3. Family room, UPVC double glazed windows to the front elevation. En-suite comprising of low flush WC, wash basin and shower cubicle.

#### Bedroom 7

Bedroom 5. Family room, UPVC double glazed windows to the front elevation. En-suite comprising of low flush WC, wash basin and shower cubicle.