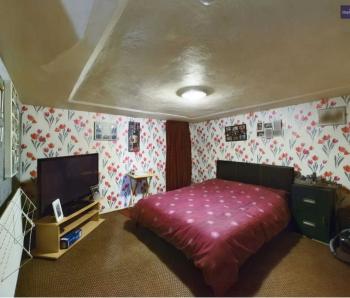

#### Bedroom 5

Bedroom 3. Family room, UPVC double glazed windows to the front elevation. En-suite comprising of low flush WC, wash basin and shower cubicle.

#### Bedroom 7

Bedroom 5. Family room, UPVC double glazed windows to the front elevation. En-suite comprising of low flush WC, wash basin and shower cubicle.