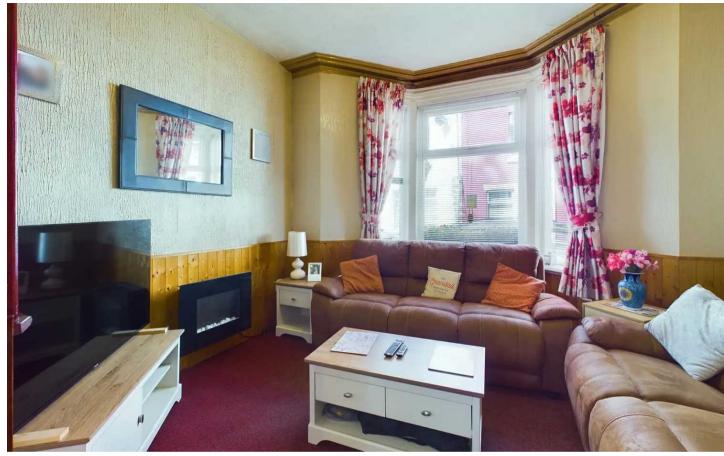

## Lounge

UPVC double glazed bay window to the front elevation, radiator, wall mounted electric fire.