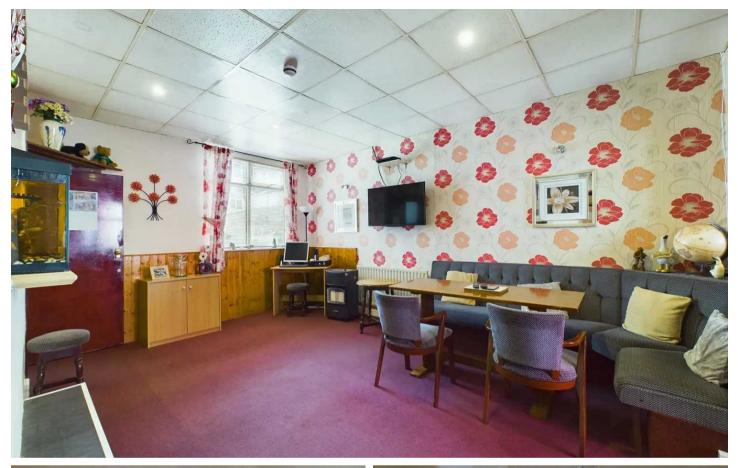

## Lounge

UPVC double glazed bay window to the front elevation, radiator, wall mounted electric fire.

## **Dining Room**

Dining room leading off from the lounge. UPVC double glazed window to the rear elevation, radiator. Area for a bar if required.