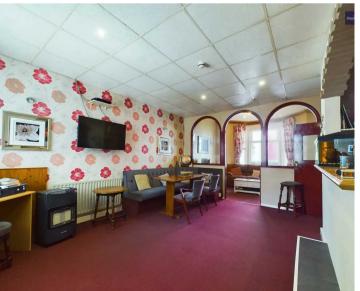

## **Dining Room**

Dining room leading off from the lounge. UPVC double glazed window to the rear elevation, radiator. Area for a bar if required.