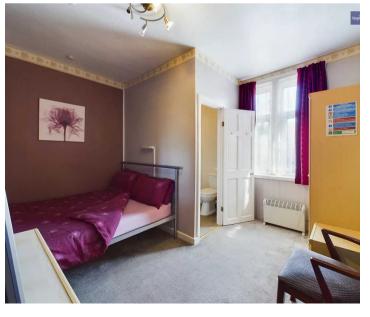

#### Bedroom 6

Bedroom 4. UPVC double glazed window to the rear elevation. Separate shower room and WC.