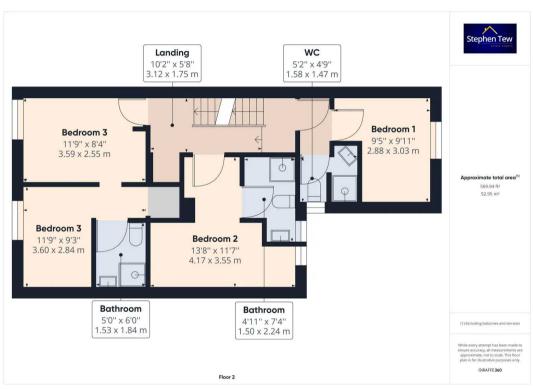

## Landing

#### Bedroom 3

Bedroom 1. UPVC double glazed window to the rear elevation. En-suite comprising of low flush WC, wash

#### Bedroom 4

Bedroom 2. UPVC double glazed window to the rear elevation and ensuite comprising of low flush WC, wash basin and shower cubicle.

#### Bedroom 5

Bedroom 3. Family room, UPVC double glazed windows to the front elevation. En-suite comprising of low flush WC, wash basin and shower cubicle.

#### Bedroom 6

Bedroom 4. UPVC double glazed window to the rear elevation. Separate shower room and WC.

#### Bedroom 7

Bedroom 5. Family room, UPVC double glazed windows to the front elevation. En-suite comprising of low flush WC, wash basin and shower cubicle.

#### **Bedroom 8**

Bedroom 6. UPVC double glazed window to the rear elevation. En-suite comprising of low flush WC, wash basin and shower cubicle.