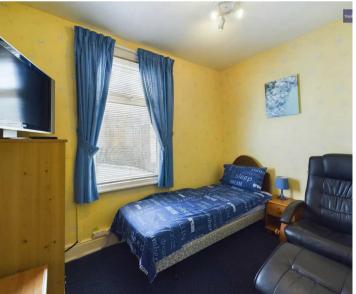

#### Bedroom 3

Bedroom 1. UPVC double glazed window to the rear elevation. En-suite comprising of low flush WC, wash

## Bedroom 3

Bedroom 1. UPVC double glazed window to the rear elevation. En-suite comprising of low flush WC, wash basin and shower cubicle.