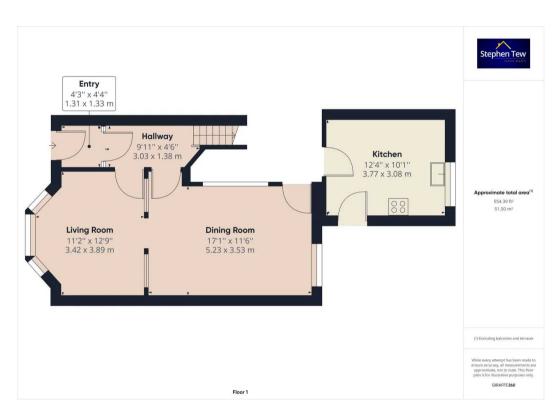

## Other

Entrance vestibule.

## Hallway

## Lounge

UPVC double glazed bay window to the front elevation, radiator, wall mounted electric fire.

## **Dining Room**

Dining room leading off from the lounge. UPVC double glazed window to the rear elevation, radiator. Area for a bar if required.

## Kitchen

Matching range of base and eye level units and fitted worktops. One and half bowl stainless steel sink, dual oven and gas five ring hob, dishwasher and plate warmer. UPVC double glazed window to the rear elevation.