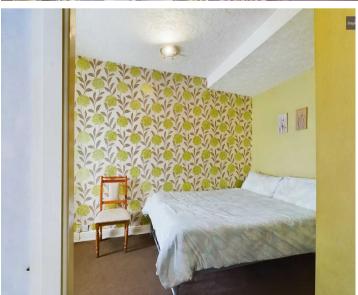

#### Bedroom 3

Bedroom 1. UPVC double glazed window to the rear elevation. En-suite comprising of low flush WC, wash

## Bedroom 3

Bedroom 1. UPVC double glazed window to the rear elevation. En-suite comprising of low flush WC, wash basin and shower cubicle.