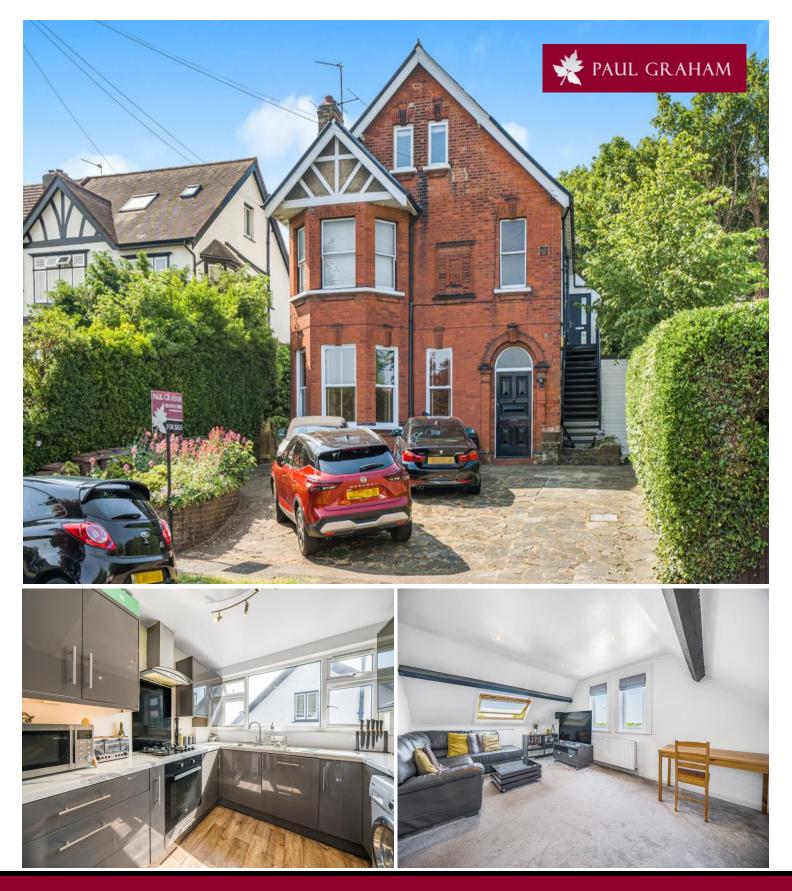

## Flat 5, 3 Croft Road, Sutton, SM1 4NE | Guide Price £350,000 Leasehold

This exceptional two bedroom top-floor conversion apartment has been meticulously upgraded throughout and exudes undeniable charm. You are greeted by a delightful living space flooded with natural light and spectacular views of the London skyline. The property comprises two inviting bedrooms, providing both comfort and flexibility. The modern kitchen is a standout feature, boasting the latest in design and functionality. There is a tranquil bathroom with a separate bath and shower. Notably, behind the wardrobe in the main bedroom lies a secret loft room, providing additional private space. The property benefits from newly installed windows and a boiler, enhancing energy efficiency and aesthetics. Completing this remarkable offering is off street parking, a long lease and a large communal garden, perfect for relaxation and socialising.