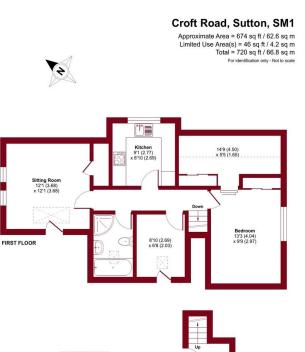

Certified Property ND FLOOP

🔆 PAUL GRAHAM

LANDING

SITTING ROOM 12' 1" x 12' 1" (3.68m x 3.68m)

KITCHEN 9' 1" x 8' 10" (2.77m x 2.69m)

BEDROOM 1 13' 3" x 9' 9" (4.04m x 2.97m)

BEDROOM 2 8' 10" x 6' 8" (2.69m x 2.03m)

BATHROOM

HIDDEN/DRESSING ROOM 14' 9" x 5' 5" (4.5m x 1.65m)

**COMMUNAL GARDEN** 

**OFF ROAD PARKING** 

LONG LEASE 113 YEARS

LOT OF STORAGE THROUGHOUT

IMP ORTANT NOTE: Paul Graham have not tested any services, heating system, appliances, fixtures or fittings. References to the tenu re of a property are based on information supplied by the seller as Paul Graham have not had sight of the title documents. Neither has Paul Graham checked any existing or necessary planning consents, building regulations or rights of way. Prospective purchasers are advised to obtain verification from their soli citor or surve yor. PLEASE NOTE: All measurements are approximate and represent the maximum dimensions of any room (into bays and al coves) and a margin of error should be allowed.