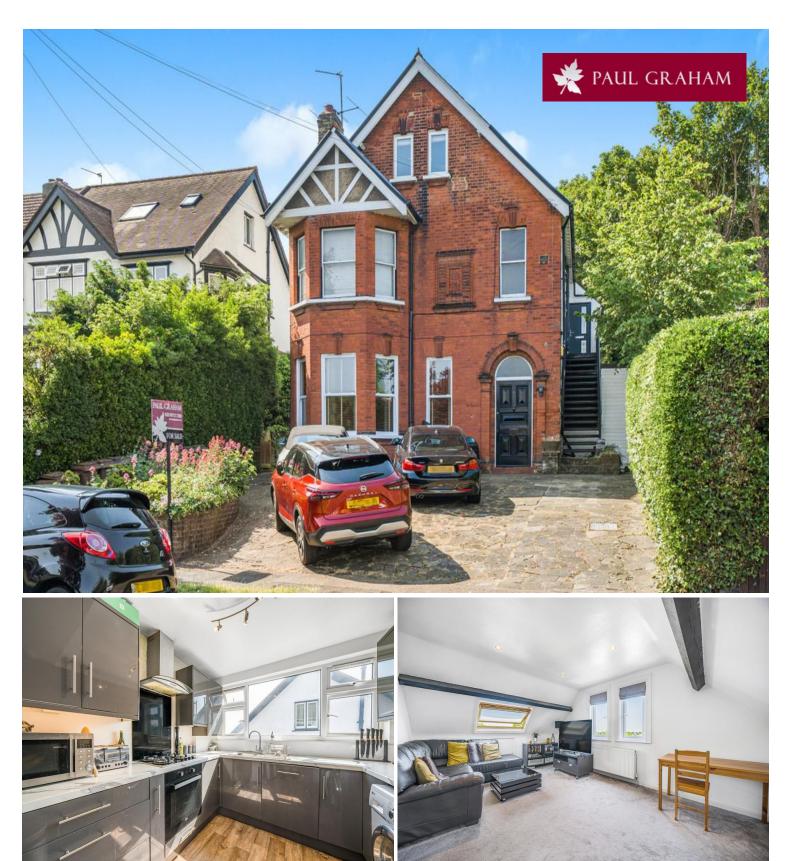

Flat 5, 3 Croft Road, Sutton, SM1 4NE | Guide Price £325,000 - £340,000 Leasehold

This exceptional two bedroom top-floor conversion apartment has been meticulously upgraded throughout and exudes undeniable charm. You are greeted by a delightful living space flooded with natural light and spectacular views of the London skyline. The property comprises two inviting bedrooms, providing both comfort and flexibility. The modern kitchen is a standout feature, boasting the latest in design and functionality. There is a tranquil bathroom with a separate bath and shower. Notably, behind the wardrobe in the main bedroom lies a secret loft room, providing additional private space. The property benefits from newly installed windows and a boiler, enhancing energy efficiency and aesthetics. Completing this remarkable offering is off street parking, a long lease and a large communal garden, perfect for relaxation and socialising.