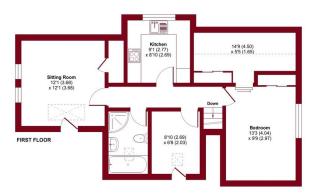

#### Croft Road, Sutton, SM1

Approximate Area = 674 sq ft / 62.6 sq m Limited Use Area(s) = 46 sq ft / 4.2 sq m Total = 720 sq ft / 66.8 sq m For identification only - Not to scale

## **ENTRANCE HALL**

#### **LANDING**

**SITTING ROOM** 12' 1" x 12' 1" (3.68m x 3.68m)

**KITCHEN** 9' 1" x 8' 10" (2.77m x 2.69m)

**BEDROOM 1** 13' 3" x 9' 9" (4.04m x 2.97m)

**BEDROOM 2** 8' 10" x 6' 8" (2.69m x 2.03m)

**BATHROOM** 

**HIDDEN/DRESSING ROOM** 14' 9" x 5' 5" (4.5m x 1.65m)

**COMMUNAL GARDEN** 

**OFF ROAD PARKING** 

**LONG LEASE 113 YEARS** 

LOT OF STORAGE THROUGHOUT

IMP ORTANT NOTE: Paul Graham have not tested any services, heating system, appliances, fixtures or fittings. References to the tenure of a property are based on information supplied by the seller as Paul Graham have not had sight of the title documents. Neither has Paul Graham checked any existing or necessary planning consents, building regulations or rights of way. Prospective purchasers are advised to obtain verification from their soli citor or surveyor. PLEASE NOTE: All measurements are approximate and represent the maximum dimensions of any room (into bays and all coves) and a margin of error should be allowed.