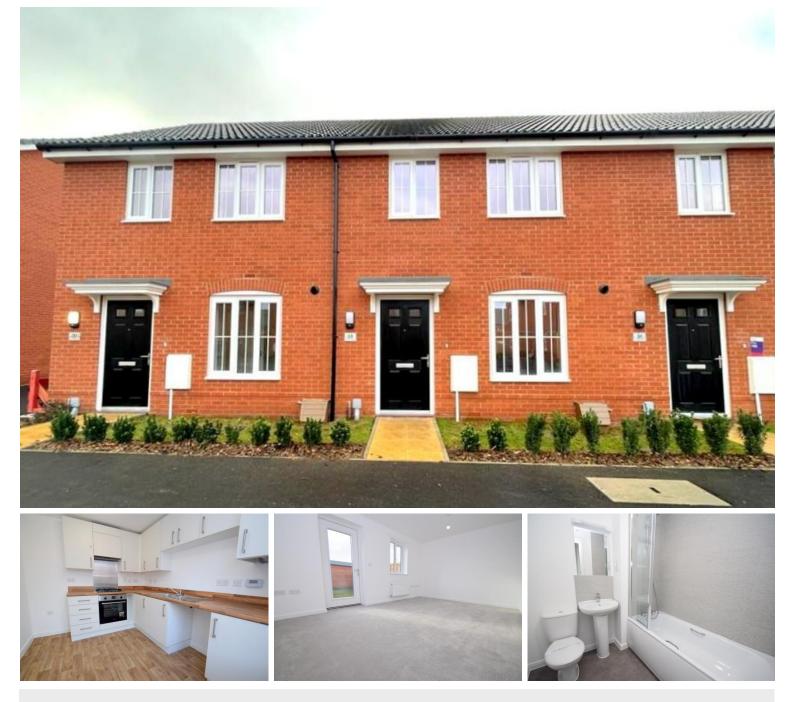

## Saltsman Road | Bury St Edmunds | | IP32 7QG

Brand new two bedroom, shared ownership property available on the popular Lark Grange Development with Havebury Housing Partnership. This beautiful mid terrace property benefits from a fully fitted modern kitchen, allocated parking for two cars and carpets & flooring throughout. Price based on a 40% share.

## Shared Ownership £107,000

- New Build
- Shared Ownership
- Two Bedrooms
- Mid Terrace
- Allocated Parking
- No Staircase Restrictions
- Downstairs W/C

## Bychoice Bychoice

Approximate Room Sizes ENTRANCE HALL

KITCHEN 10' 0" x 8' 3" (3.05m x 2.53m) A modern kitchen with a range of base and wall units. Roll edge work surfaces with inset single bowl and drainer sink unit. Integrated hob, cooker and extractor. Space for appliances.

LOUNGE/DINER 15' 4" x 10' 6" (4.68m x 3.21m)

WC

FIRST FLOOR LANDING

BEDROOM 1 11' 8" x 8' 1" (3.56m x 2.48m)

BEDROOM 2 15' 4" x 10' 6" (4.68m x 3.21m)

BATHROOM White suite comprising of a close coupled wc, pedestal wash hand basin, panelled bath with shower over. Radiator and complimentary tiling.