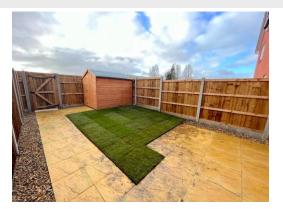

OUTSIDE SPACE The rear gardens commence with a patio area and the remainder laid to lawn. Timber shed and fence. Parking for two cars.

AGENTS NOTE Full price: £267,500 40% share: £107,000 60% Rent: £367.81pcm Service charge: £10.45pcm