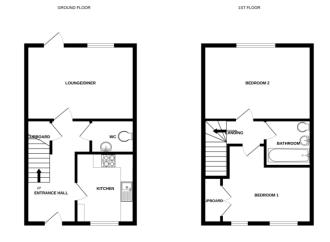

## Bychoice Bychoice

Approximate Room Sizes ENTRANCE HALL

KITCHEN 10' 0" x 8' 3" (3.05m x 2.53m) A modern kitchen with a range of base and wall units. Roll edge work surfaces with inset single bowl and drainer sink unit. Integrated hob, cooker and extractor. Space for appliances.

LOUNGE/DINER 15' 4" x 10' 6" (4.68m x 3.21m)

WC

FIRST FLOOR LANDING

BEDROOM 1 11' 8" x 8' 1" (3.56m x 2.48m)

BEDROOM 2 15' 4" x 10' 6" (4.68m x 3.21m)

BATHROOM White suite comprising of a close coupled wc, pedestal wash hand basin, panelled bath with shower over. Radiator and complimentary tiling.