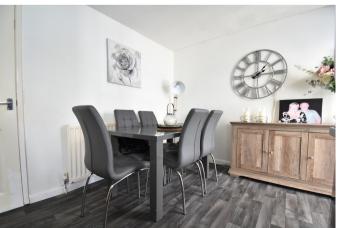

- End Terraced House
- Central location within easy reach of the town and facilities
- Four Bedrooms
- Gardens to front and rear
- Garage

The property is accessed via a part glazed front door into the entrance porch with stairs to the first floor and door into the living room. The spacious living room enjoys a window to the front, wall mounted electric fire and under stairs cupboard. A door leads into the kitchen diner with beech coloured wall and floor units, laminate worktops, 1 1/2 bowl stainless steel sink and drainer, integrated appliances include a fridge freezer, electric oven, gas hob with extractor over. There is plumbing for a washing machine and space for a dining table and chairs. French doors lead out to a bright conservatory spanning the full width of the property with doors accessing the rea garden.