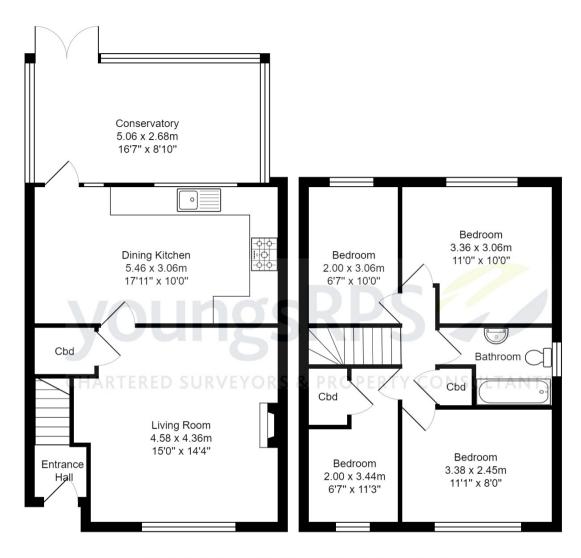

- End Terraced House
- Central location within easy reach of the town and facilities
- Four Bedrooms
- Gardens to front and rear
- Garage

The property is accessed via a part glazed front door into the entrance porch with stairs to the first floor and door into the living room. The spacious living room enjoys a window to the front, wall mounted electric fire and under stairs cupboard. A door leads into the kitchen diner with beech coloured wall and floor units, laminate worktops, 1 1/2 bowl stainless steel sink and drainer, integrated appliances include a fridge freezer, electric oven, gas hob with extractor over. There is plumbing for a washing machine and space for a dining table and chairs. French doors lead out to a bright conservatory spanning the full width of the property with doors accessing the rea garden.

Upstairs there are four well proportioned bedrooms, airing

cupboard and a modern family bathroom comprising panel bath with shower over, wash hand basin and WC.

LOCATION Situated within the popular market town of Northallerton, within walking distance of all the facilities and amenities the town has to offer. The property is well placed for primary and secondary schooling. The thriving market town has a weekly market which has been running since it was chartered in 1200. The bustling High Street is home to many independent businesses from delicatessens, greengrocers and department stores with larger chains also available. There are ample facilities to make use of including sports clubs, restaurants, pubs, theatre,