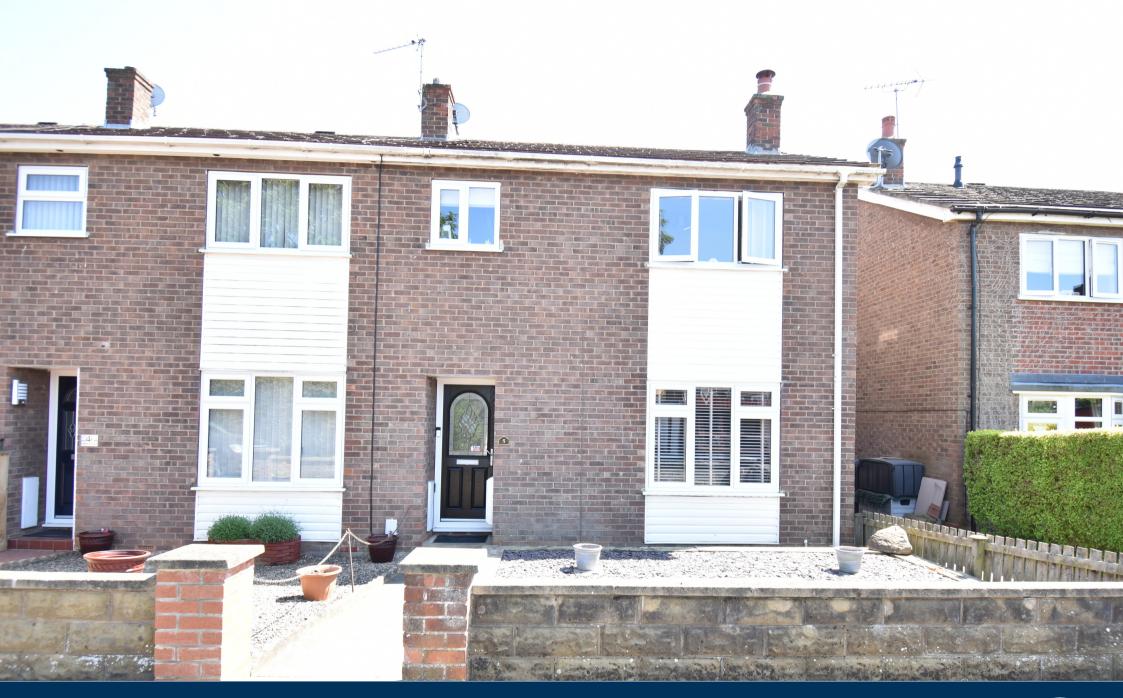

## 5 Goosecroft Gardens Northallerton DL6 1EJ

Guide Price: £210,000

A well-proportioned end terraced family home located centrally within walking distance of Northallerton Town Centre. The property briefly comprises a living room, kitchen diner, conservatory, four bedrooms and a modern family bathroom. Externally there are gardens to front and rear and a single garage. Viewing recommended.

- End Terraced House
- Central location within easy reach of the town and facilities
- Four Bedrooms
- Gardens to front and rear
- Garage

The property is accessed via a part glazed front door into the entrance porch with stairs to the first floor and door into the living room. The spacious living room enjoys a window to the front, wall mounted electric fire and under stairs cupboard. A door leads into the kitchen diner with beech coloured wall and floor units, laminate worktops, 1 1/2 bowl stainless steel sink and drainer, integrated appliances include a fridge freezer, electric oven, gas hob with extractor over. There is plumbing for a washing machine and space for a dining table and chairs. French doors lead out to a bright conservatory spanning the full width of the property with doors accessing the rea garden.