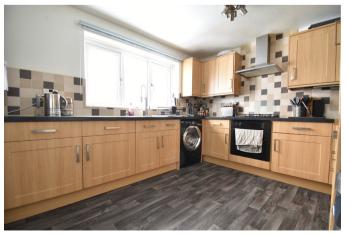

- End Terraced House
- Central location within easy reach of the town and facilities
- Four Bedrooms
- Gardens to front and rear
- Garage

The property is accessed via a part glazed front door into the entrance porch with stairs to the first floor and door into the living room. The spacious living room enjoys a window to the front, wall mounted electric fire and under stairs cupboard. A door leads into the kitchen diner with beech coloured wall and floor units, laminate worktops, 1 1/2 bowl stainless steel sink and drainer, integrated appliances include a fridge freezer, electric oven, gas hob with extractor over. There is plumbing for a washing machine and space for a dining table and chairs. French doors lead out to a bright conservatory spanning the full width of the property with doors accessing the rea garden.