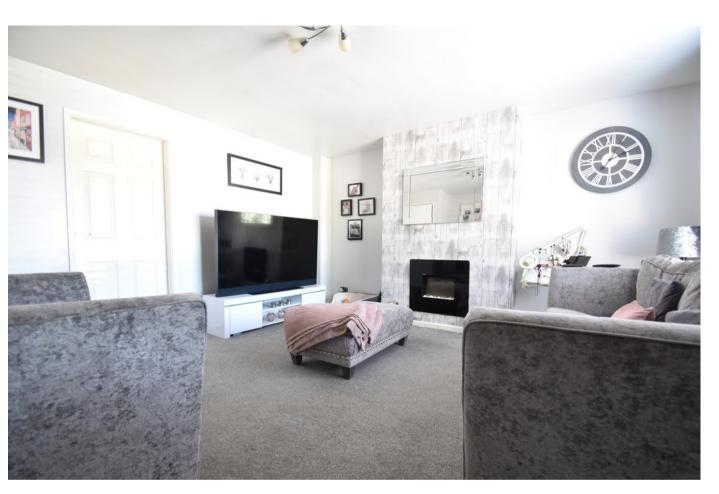

- End Terraced House
- Central location within easy reach of the town and facilities
- Four Bedrooms
- Gardens to front and rear
- Garage

The property is accessed via a part glazed front door into the entrance porch with stairs to the first floor and door into the living room. The spacious living room enjoys a window to the front, wall mounted electric fire and under stairs cupboard. A door leads into the kitchen diner with beech coloured wall and floor units, laminate worktops, 1 1/2 bowl stainless steel sink and drainer, integrated appliances include a fridge freezer, electric oven, gas hob with extractor over. There is plumbing for a washing machine and space for a dining table and chairs. French doors lead out to a bright conservatory spanning the full width of the property with doors accessing the rea garden.