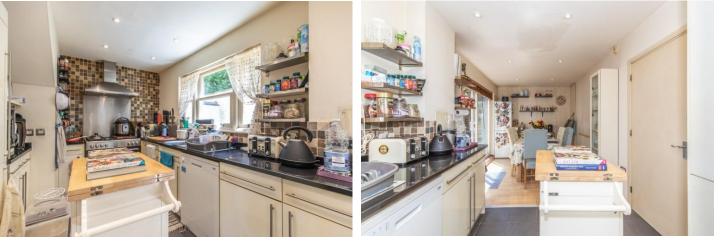

Our famous & picturesque seafront promenade is also just a short stroll from your front door!

Set over two storeys, the house is spacious, well presented and conveniently laid out. The ground floor offers a fantastic bay fronted lounge / diner to the front, ground floor cloakroom and a wonderful 23ft kitchen / breakfast room with ample space for a table & chairs to sit down together for meals. From here you have access onto a private South Easterly facing decked garden which is a real sun trap.

# Accommodation

GROUND FLOOR ENTRANCE HALL

BAY FRONTED LOUNGE / DINER 12' 3" x 11' 7" (3.73m x 3.53m)

GROUND FLOOR W.C.

KITCHEN / BREAKFAST ROOM 23' 3" x 8' 8" (7.09m x 2.64m)

FIRST FLOOR LANDING

BEDROOM ONE 11' 7" x 10' 10" (3.53m x 3.3m)