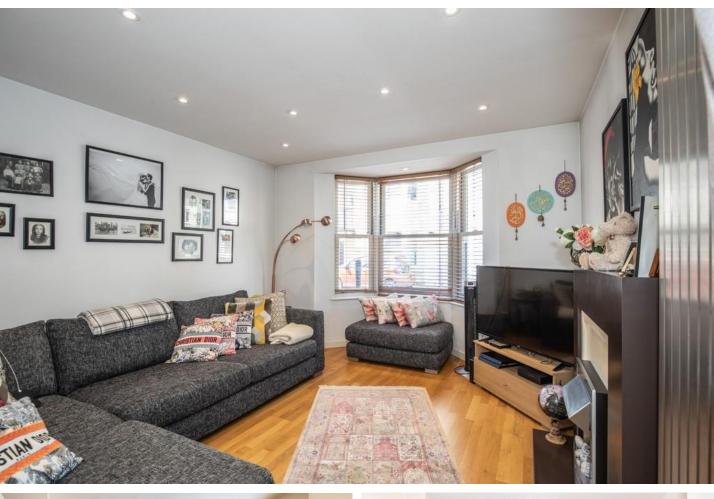

Our famous & picturesque seafront promenade is also just a short stroll from your front door!

Set over two storeys, the house is spacious, well presented and conveniently laid out. The ground floor offers a fantastic bay fronted lounge / diner to the front, ground floor cloakroom and a wonderful 23ft kitchen / breakfast room with ample space for a table & chairs to sit down together for meals. From here you have access onto a private South Easterly facing decked garden which is a real sun trap.

# Accommodation

GROUND FLOOR ENTRANCE HALL

BAY FRONTED LOUNGE / DINER 12' 3" x 11' 7" (3.73m x 3.53m)

GROUND FLOOR W.C.

KITCHEN / BREAKFAST ROOM 23' 3" x 8' 8" (7.09m x 2.64m)

FIRST FLOOR LANDING

BEDROOM ONE 11' 7" x 10' 10" (3.53m x 3.3m)