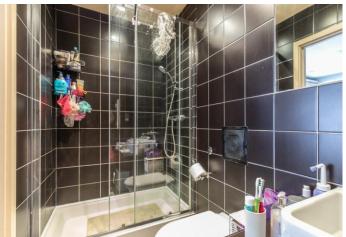

To the first floor are two large double bedrooms, the main featuring an en suite shower room, and the second benefitting from built-in wardrobes. You also have a family bathroom with bath & shower and from the landing you have access onto a charming balcony overlooking the front.

EN SUITE SHOWER ROOM With W.C.

BEDROOM TWO 13'0" x 11'5" (3.96m x 3.48m) With built-in wardrobes

FAMILYBATHROOM With bath & shower

OUTSIDE EXTERNAL STOR AGE CUPBOARD Located by the front door

PRIVATE REAR PATIO GARDEN