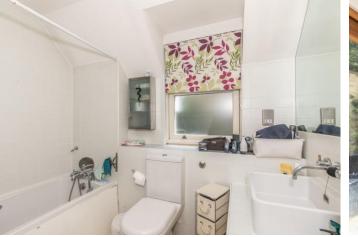

To the first floor are two large double bedrooms, the main featuring an en suite shower room, and the second benefitting from built-in wardrobes. You also have a family bathroom with bath & shower and from the landing you have access onto a charming balcony overlooking the front.

EN SUITE SHOWER ROOM With W.C.

BEDROOM TWO 13'0" x 11'5" (3.96m x 3.48m) With built-in wardrobes

FAMILYBATHROOM With bath & shower

OUTSIDE EXTERNAL STOR AGE CUPBOARD Located by the front door

PRIVATE REAR PATIO GARDEN