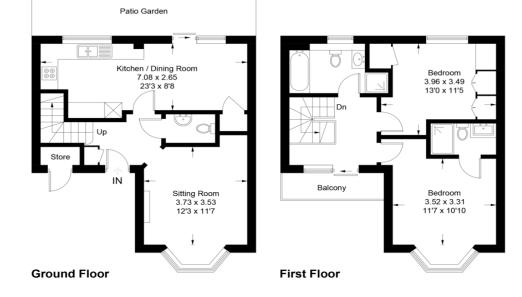

# Accommodation

GROUND FLOOR ENTRANCE HALL

BAY FRONTED LOUNGE / DINER 12' 3" x 11' 7" (3.73m x 3.53m)

GROUND FLOOR W.C.

KITCHEN / BREAKFAST ROOM 23' 3" x 8' 8" (7.09m x 2.64m)

FIRST FLOOR LANDING

BEDROOM ONE 11' 7" x 10' 10" (3.53m x 3.3m)

EN SUITE SHOWER ROOM With W.C.

BEDROOM TWO 13'0" x 11'5" (3.96m x 3.48m) With built-in wardrobes

FAMILYBATHROOM With bath & shower

OUTSIDE EXTERNAL STOR AGE CUPBOARD Located by the front door

PRIVATE REAR PATIO GARDEN

FIRST FLOOR BALCONY

OFF ROAD PARKING 2 allocated spaces - 1 to the front of the house & another to the side

#### Denmark Mews, Hove, BN3 3TX

Approximate Gross Internal Area = 89.1 sq m / 959 sq ft