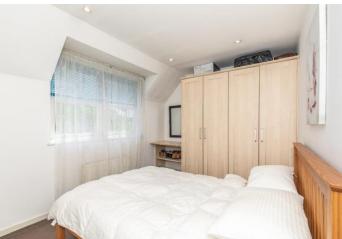

To the first floor are two large double bedrooms, the main featuring an en suite shower room, and the second benefitting from built-in wardrobes. You also have a family bathroom with bath & shower and from the landing you have access onto a charming balcony overlooking the front.

EN SUITE SHOWER ROOM With W.C.

BEDROOM TWO 13'0" x 11'5" (3.96m x 3.48m) With built-in wardrobes

FAMILYBATHROOM With bath & shower

OUTSIDE EXTERNAL STOR AGE CUPBOARD Located by the front door

PRIVATE REAR PATIO GARDEN