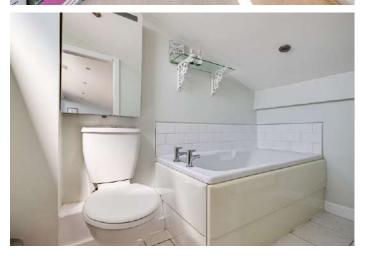

There are two bathrooms in the property. A shower room on the ground floor, with a lovely modern suite and stone effect tiling. On the mezzanine level, the bathroom is painted in a calming pale green hue, perfect for a relaxing soak at the end of a long day.