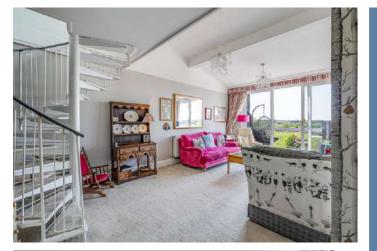

#### Outstanding Views

The living room has the most exceptional views from the full-height sliding doors that give access to the balcony. With plenty of space for comfortable sofas, it is the perfect room to curl up in front of the tv in the evening.

A spiral staircase ascends from the corner of the living room, leading to a mezzanine floor. This mezzanine level could be a fabulous office space or hobby room with multiple potential uses. If required, it would be straightforward to make the balustrade private to create a third bedroom with an en suite bathroom.