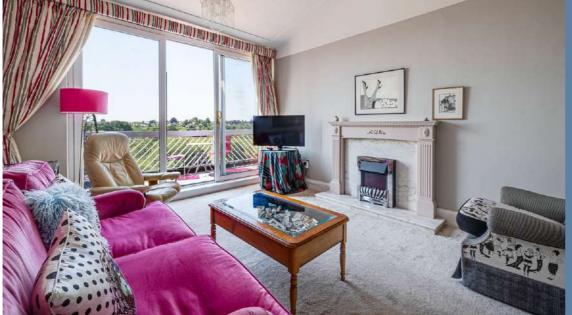

#### Outstanding Views

The living room has the most exceptional views from the full-height sliding doors that give access to the balcony. With plenty of space for comfortable sofas, it is the perfect room to curl up in front of the tv in the evening.