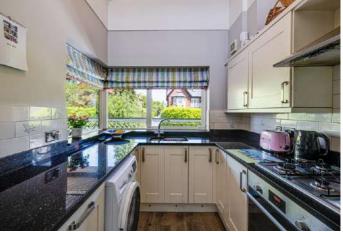

#### Kitchen

Cream wooden kitchen units fill the room's perimeter, topped by granite worktops and LED plinth lighting at the floor level. The half-vaulted ceiling is an interesting design feature and gives the room an incredible feeling of space and light. There is an integrated dishwasher, a Bosch fridge freezer, a built-in electric oven, and a gas hob.