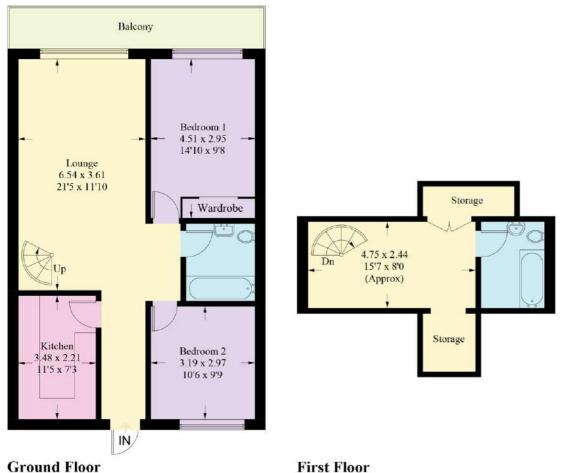

#### FINER DETAILS

- Leasehold 210 years
- Council Tax Band E
- River views
- Balcony
- Underground parking and visitors parking

Approximate Gross Internal Area = 90.2 sq m / 971 sq ft

Illustration for identification purposes only, measurements are approximate, not to scale. floorplansUsketch.com © (ID973737)