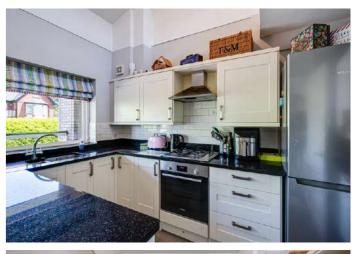

#### Kitchen

Cream wooden kitchen units fill the room's perimeter, topped by granite worktops and LED plinth lighting at the floor level. The half-vaulted ceiling is an interesting design feature and gives the room an incredible feeling of space and light. There is an integrated dishwasher, a Bosch fridge freezer, a built-in electric oven, and a gas hob.