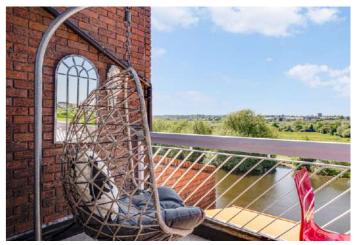

## Balcony Living

The balcony area is an extension of this fabulous property's living space. With the full-height glazed doors from both the bedroom and the living room, the views and the balcony are always within sight. The sliding doors are almost always left open unless inclement weather prevents it, meaning that the balcony area is always in constant use to enable full appreciation of the River Dee, and all of the wondrous magical properties that living close to water brings us.

Gaze across The Meadows to the Chester city skyline on the horizon as the sun sets on another lovely day living on the River Dee.

"The view changes every time you look at it - the way the sun shimmers on the water, the colours of the trees in The Meadows. It is never the same view twice."