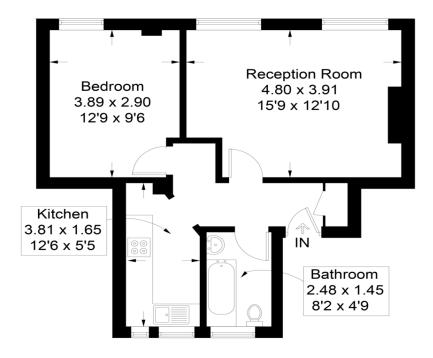

**Tenure** Leasehold

Council Tax Band

Floor Area Approx 493 sq ft

**Viewing Arrangements Strictly by appointment** 

#### **ENTRANCE HALL**

Original parquet flooring. Wood block flooring. Doors to all rooms.

#### LIVING/DINING ROOM

15' 1" x 12' 9" (4.62m x 3.89m) Two sash windows to front aspect. Wood block flooring. Picture rail. Wall mounted uplighters and powerpoints.

#### **KITCHEN**

12' 5" x 5' 4" (3.81m x 1.65m)
A range of modern wall and base units with co-ordinating work surfacrs. Integrated electric oven and hob with built in extractor fan over; plumbing for washing machine, space for fridge/freezer, stainless steel sink/drainer with mixer tap over. Sash window to rear aspect and a second single glazed obscure window to the rear. Tiled flooring and power points.

#### **BEDROOM**

12' 9" x 9' 6" (3.89m x 2.90m) Entered via door with obscured glazed panels, wood block flooring, sash window to front aspect, power points, wall mounted uplighters and picture rail.

#### **BATHROOM**

Modern three piece suite comprising of bath, low level WC and pedestal wash hand basin. Tiled floors, partially tiled walls. Obscure window to rear. Heated towel rail.

#### Kenilworth House

Approximate Gross Internal Area = 45.8 sq m / 493 sq ft

Illustration for identification purposes only, measurements are approximate, not to scale, (ID303606