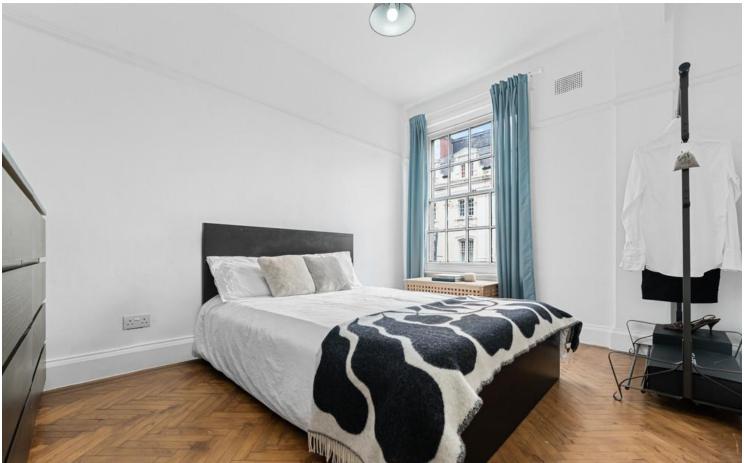

#### **BEDROOM**

12' 9" x 9' 6" (3.89m x 2.90m) Entered via door with obscured glazed panels, wood block flooring, sash window to front aspect, power points, wall mounted uplighters and picture rail.