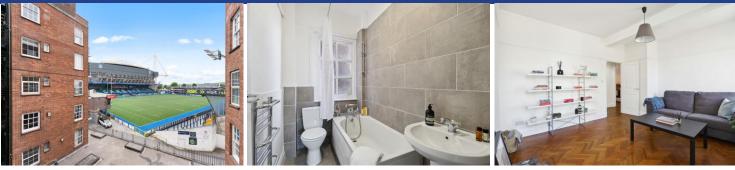

#### **BATHROOM**

Modern three piece suite comprising of bath, low level WC and pedestal wash hand basin. Tiled floors, partially tiled walls. Obscure window to rear. Heated towel rail.

#### LIVING/DINING ROOM

15' 1" x 12' 9" (4.62m x 3.89m) Two sash windows to front aspect. Wood block flooring. Picture rail. Wall mounted uplighters and powerpoints.