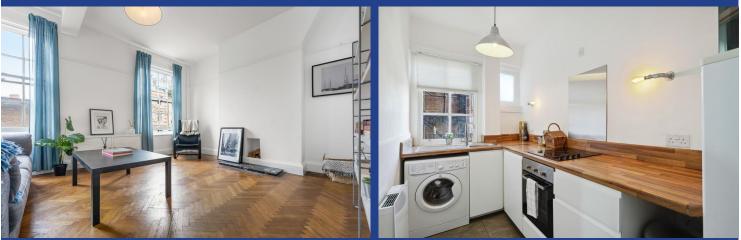

#### LIVING/DINING ROOM

15' 1" x 12' 9" (4.62m x 3.89m) Two sash windows to front aspect. Wood block flooring. Picture rail. Wall mounted uplighters and powerpoints.

#### **KITCHEN**

12' 5" x 5' 4" (3.81m x 1.65m)
A range of modern wall and base units with co-ordinating work surfacrs. Integrated electric oven and hob with built in extractor fan over; plumbing for washing machine, space for fridge/freezer, stainless steel sink/drainer with mixer tap over. Sash window to rear aspect and a second single glazed obscure window to the rear. Tiled flooring and power points.