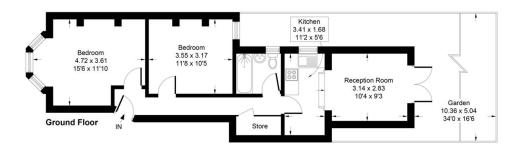

52 High Street, London, NW10 4LS t: 020 8965 7234 e: sales@hartandco.co.uk w: hartandco.co.uk

Approximate Gross Internal Area = 54.79 sq m / 590 sq ft

Whilst every attempt has been made to ensure the accuracy of the floor plan contained here, measurements of doors, windows, rooms and any other items are approximate an no responsibility is taken for any error, omission, or mis-statement. This plan is for illustrative purposes only and should be used as such by any prospective purchase.

© Vizion Property Marketing Produced for Hart & Co

52 High Street, London, NW10 4LS t: 020 8965 7234 e: sales@hartandco.co.uk w: hartandco.co.uk