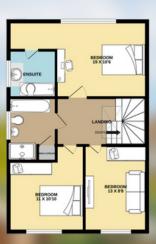

## KW RICHARD CONTRICTION

On the 2nd floor the landing has a large skylight which lets natural light flood into the house and doors off to 3 further bedrooms, one of which has an en suite and there is also a family bathroom too.