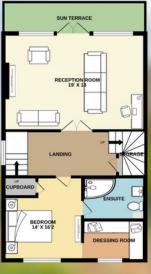

The first floor has a spacious, well lit landing, which benefits from another storage cupboard, double doors to the main reception and door to Bedroom 1.

The impressive main reception has uninterrupted views to the rear and the double doors which lead to a full width sun terrace.