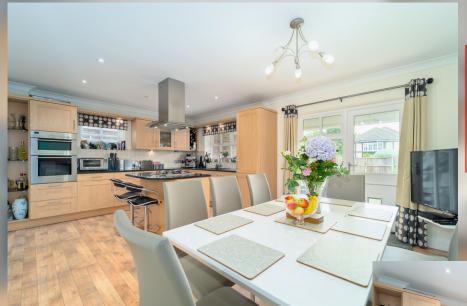

ESTATE AGINCY DON'T DETTE Properties

There is a 19 ft dual aspect kitchen diner, with a central island feature, breakfast bar integrated appliances, double oven, plenty of storage, granite work surfaces and door to the rear garden.