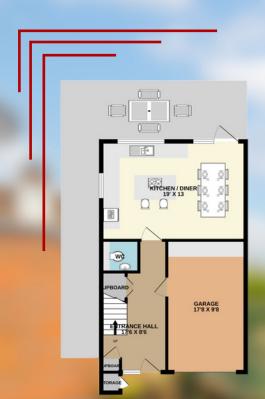

To the front of the property is off street parking for 4 cars and the covered entrance leads you into an impressive hallway with storage cupboards, a ground floor wc and door to the integral garage.

Richard Zeff

ESTATE AGINCY DON'T DETTE Properties

There is a 19 ft dual aspect kitchen diner, with a central island feature, breakfast bar integrated appliances, double oven, plenty of storage, granite work surfaces and door to the rear garden.

- 4 bedroom end terrace
- 3 bathrooms + wc
- Over 1,600 sq ft
- Off Street Parking (4)
- Integral garage

- Bed 1 has en suite &
- Walk in dressing room
- Bed 2 has en suite
- 19ft reception
- Ground floor wc