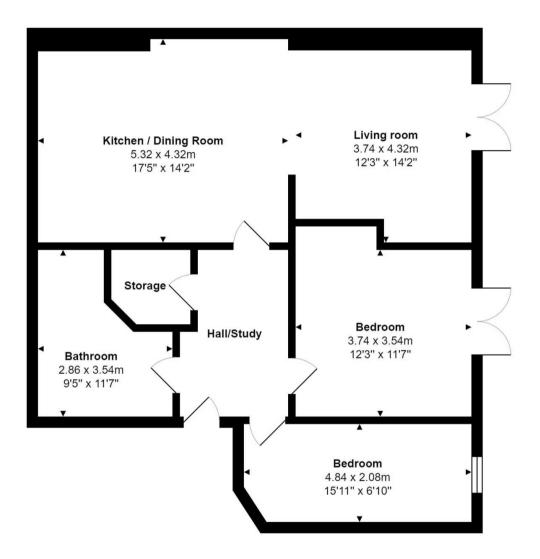

#### , Harrogate

A spacious 2 bedroom garden apartment with the advantage of a good sized private courtyard garden ideal for garden furniture, it's own private entrance and allocated parking space located within a short stroll of Harrogate's town centre and Valley Gardens. Council Tax band: D

Tenure: Leasehold

- DEDICATED PARKING SPACE
- PRIVATE, ENCLOSED PATIO GARDEN
- TWO DOUBLE BEDROOMS
- IDEAL SECOND HOME
- CLOSE TO TOWN CENTRE & VALLEY GARDENS
- NO CHAIN