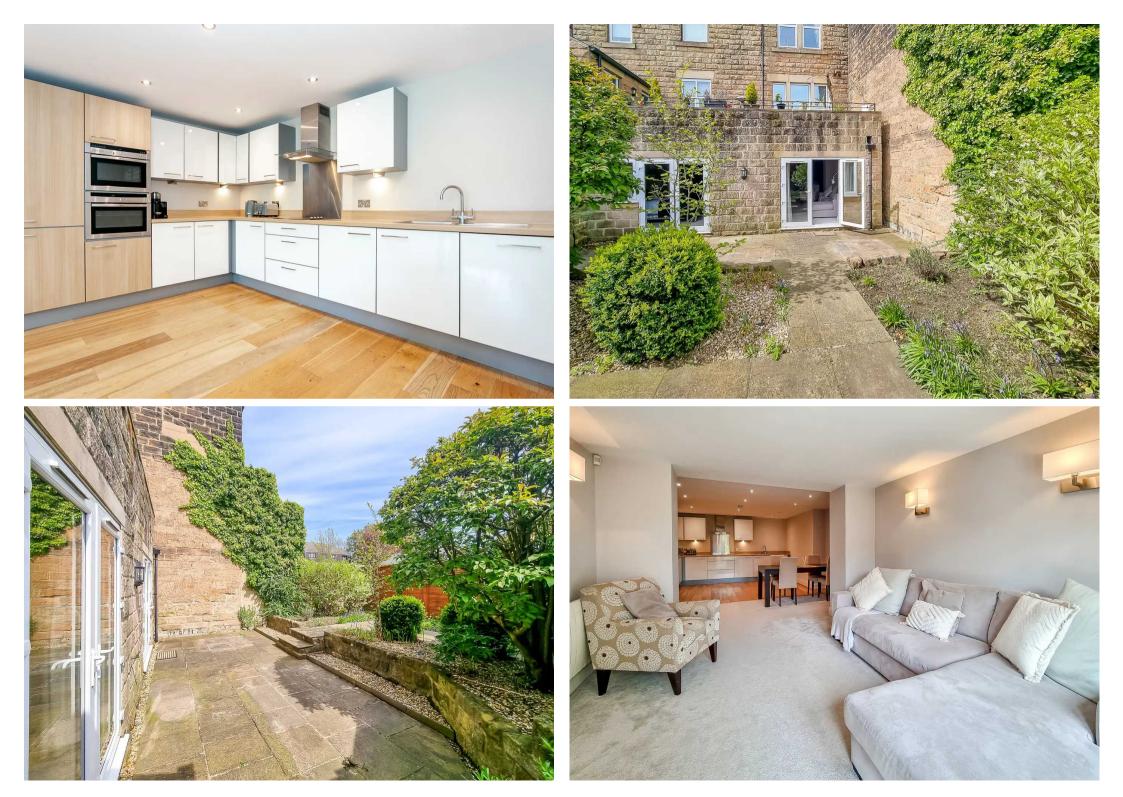

#### , Harrogate

A spacious 2 bedroom garden apartment with the advantage of a good sized private courtyard garden ideal for garden furniture, it's own private entrance and allocated parking space located within a short stroll of Harrogate's town centre and Valley Gardens. Council Tax band: D

Tenure: Leasehold

- DEDICATED PARKING SPACE
- PRIVATE, ENCLOSED PATIO GARDEN
- TWO DOUBLE BEDROOMS
- IDEAL SECOND HOME
- CLOSE TO TOWN CENTRE & VALLEY GARDENS
- NO CHAIN