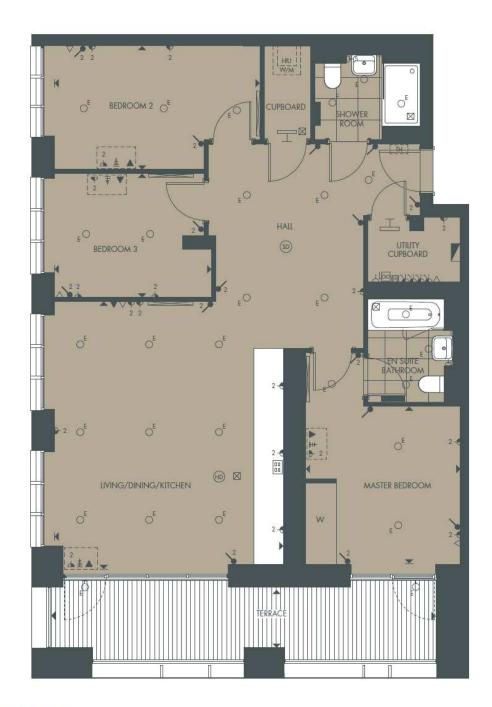

# **APARTMENTS C-19-1 / C-20-1**

| Terrace               | 28'3" x 5'4"  | 8610mm x  | 1637mm |
|-----------------------|---------------|-----------|--------|
| Total area            | 1074 sq ft    | 99.8 sq m |        |
| Bedroom 3             | 11'7" x 9'0"  | 3530mm x  | 2750mm |
| Bedroom 2             | 15'11" x 9'0" | 4863mm x  | 2750mm |
| Master Bedroom        | 11'6" x 11'3" | 3506mm x  | 3425mm |
| Living/Dining/Kitchen | 19'2" x 16'8" | 5838mm x  | 5083mm |