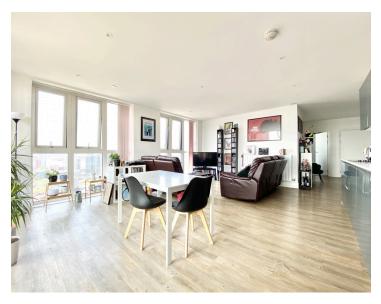

138 Compton House, 7 Victory Parade, Royal Arsenal Riverside, Woolwich, London, London, SE18 6FT

RESALE: This stunning large-size three-bedroom, two-bathroom sub-penthouse is on the 19th floor of Compton House in the ever-popular development of Royal Arsenal Riverside, by Berkeley Homes.

# **APARTMENTS C-19-1 / C-20-1**

| Terrace               | 28'3" x 5'4"  | 8610mm x  | 1637mm |
|-----------------------|---------------|-----------|--------|
| Total area            | 1074 sq ft    | 99.8 sq m |        |
| Bedroom 3             | 11'7" x 9'0"  | 3530mm x  | 2750mm |
| Bedroom 2             | 15'11" x 9'0" | 4863mm x  | 2750mm |
| Master Bedroom        | 11'6" x 11'3" | 3506mm x  | 3425mm |
| Living/Dining/Kitchen | 19'2" x 16'8" | 5838mm x  | 5083mm |