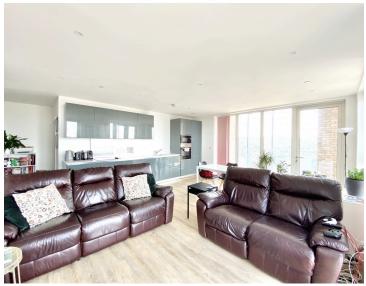

138 Compton House, 7 Victory Parade, Royal Arsenal Riverside, Woolwich, London, London, SE18 6FT

RESALE: This stunning large-size three-bedroom, two-bathroom sub-penthouse is on the 19th floor of Compton House in the ever-popular development of Royal Arsenal Riverside, by Berkeley Homes.

# **APARTMENTS C-19-1 / C-20-1**

| Terrace               | 28'3" x 5'4"  | 8610mm x  | 1637mm |
|-----------------------|---------------|-----------|--------|
| Total area            | 1074 sq ft    | 99.8 sq m |        |
| Bedroom 3             | 11'7" x 9'0"  | 3530mm x  | 2750mm |
| Bedroom 2             | 15'11" x 9'0" | 4863mm x  | 2750mm |
| Master Bedroom        | 11'6" x 11'3" | 3506mm x  | 3425mm |
| Living/Dining/Kitchen | 19'2" x 16'8" | 5838mm x  | 5083mm |