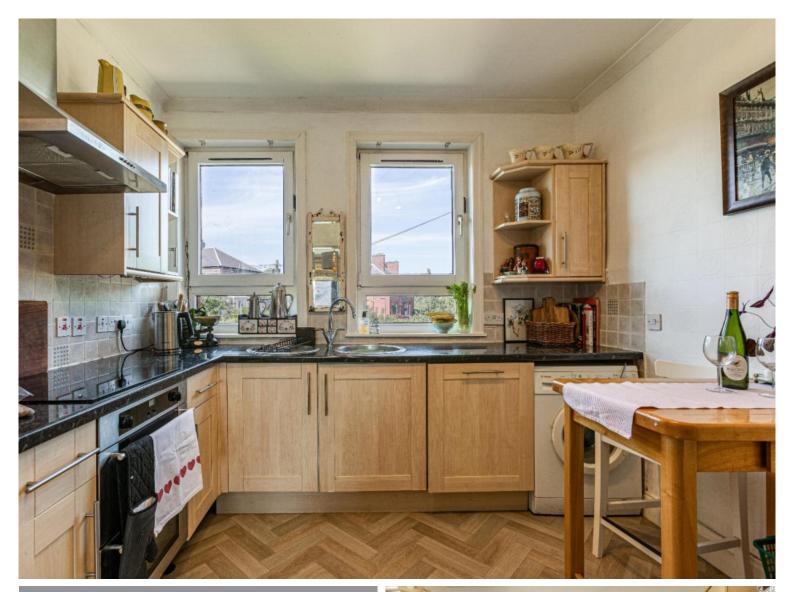

## 7 Grovehill, Kelso, TD5 7AR

Guide Price £110,000

Accommodation: Internal Stair & Hallway Lounge Kitchen Two Double Bedrooms Bathroom

Private garden to the rear including shed

Gas Central Heating Double Glazing