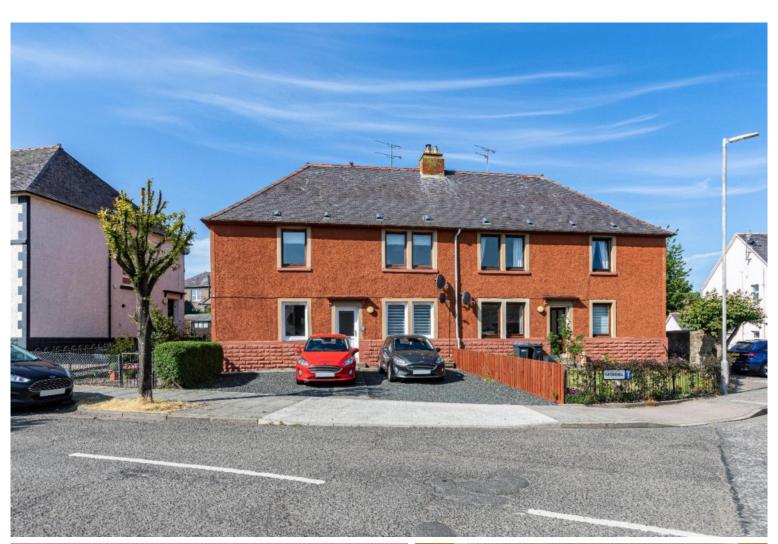

# 7 Grovehill, Kelso, TD5 7AR

Guide Price £110,000

7 Grovehill is an attractive first floor flat which is located within a popular area of Kelso, benefiting from an extremely convenient position just a short walk from the town centre and most amenities. The property has the advantage of its own main door access at ground level with an internal stair leading to the accommodation on the first floor. Presented in good order throughout, this is an ideal starter property or investment opportunity, boasting a well planned and spacious layout with plenty of storage space and ample natural light. Outside, there is a private area of garden to the rear which is planned for ease of maintenance and includes a shed.

## 7 Grovehill, Kelso, TD5 7AR

Guide Price £110,000

Accommodation: Internal Stair & Hallway Lounge Kitchen Two Double Bedrooms Bathroom

Private garden to the rear including shed

Gas Central Heating Double Glazing