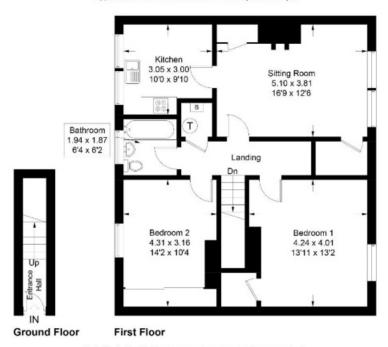

## 7 Grovehill, Kelso, TD5 7AR

Guide Price £110,000

Accommodation: Internal Stair & Hallway Lounge Kitchen Two Double Bedrooms Bathroom

Private garden to the rear including shed

Gas Central Heating Double Glazing

#### 7 Grovehill, Kelso, TD5 7AR

Approximate Gross Internal Area = 82.4 sq m / 887 sq ft

Illustration for identification purposes only, measurements are approximate, not to scale, floorplansUsketch.com ⊕ (ID977040)