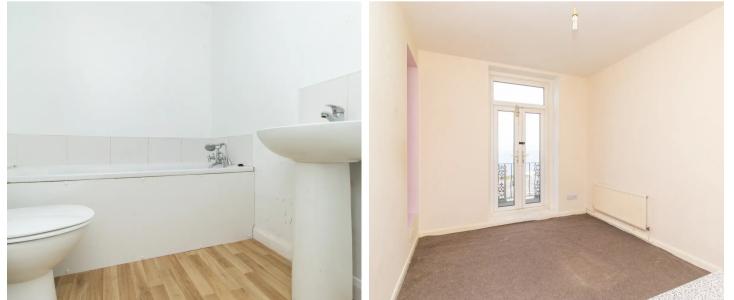

## Hall

Living Room/Kitchen 16' 4" x 12' 7" (4.98m x 3.84m)

Bathroom

8' 12" x 5' 2" (2.74m x 1.57m)

Bedroom One

Dimensions: 3.94m x 2.03m (12'11 x 6'8).

Bedroom Two

11' 1" x 6' 8" (3.38m x 2.03m)

WC

Dimensions: 1.80m x 0.74m (5'11 x 2'5).

External

Courtyard