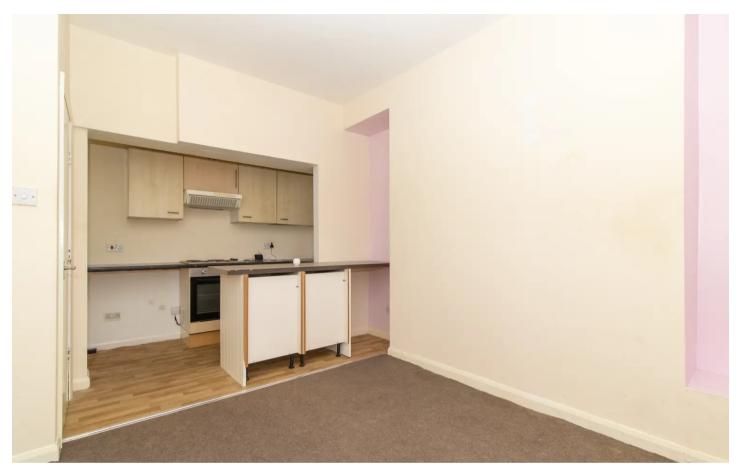

## Hall

Living Room/Kitchen 16' 4" x 12' 7" (4.98m x 3.84m)

Bathroom

8' 12" x 5' 2" (2.74m x 1.57m)

Bedroom One

Dimensions: 3.94m x 2.03m (12'11 x 6'8).

Bedroom Two

11' 1" x 6' 8" (3.38m x 2.03m)