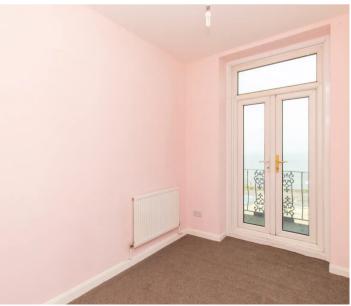

## Hall

Living Room/Kitchen 16' 4" x 12' 7" (4.98m x 3.84m)

Bathroom

8' 12" x 5' 2" (2.74m x 1.57m)

Bedroom One

Dimensions: 3.94m x 2.03m (12'11 x 6'8).

Bedroom Two

11' 1" x 6' 8" (3.38m x 2.03m)