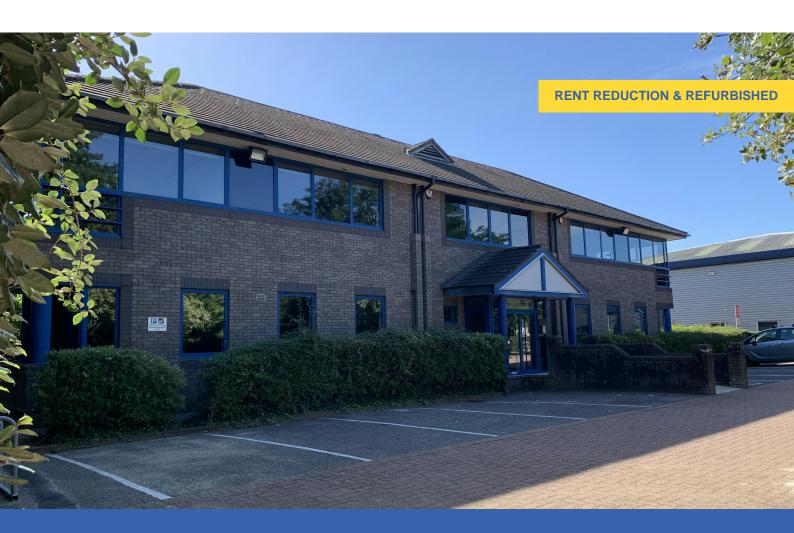

# Bridgwater House (Ground Floor), 2 Hayward Business Centre, Havant, PO9 2NL

**Ground Floor Office Premises** 

### **Description**

A 2 storey office building constructed of brick under a concrete tiled roof, in 1991. The specification provides for 200mm raised access floor with carpeting, suspended ceilings, Cat II lighting, passenger lift, cloakrooms and kitchen facilities. The premises also has the benefit of central heating, glazing and on-site parking.