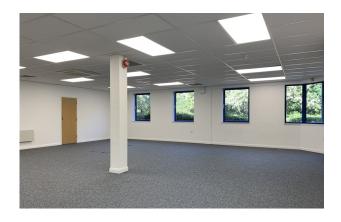

### **Description**

A 2 storey office building constructed of brick under a concrete tiled roof, in 1991. The specification provides for 200mm raised access floor with carpeting, suspended ceilings, Cat II lighting, passenger lift, cloakrooms and kitchen facilities. The premises also has the benefit of central heating, glazing and on-site parking.

The building is formed open plan, however part is fitted with modern de-mountable partitioning providing separate offices, boardroom and general office accommodation.