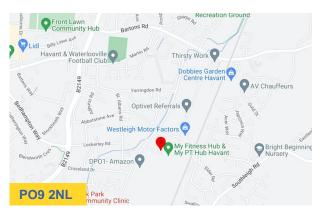

### Location

Asgard House is located on the east side of New Lane, reasonably close to Havant town centre and Railway Station which are within 1 mile. Good road communications are provided by the A27/M27 South Coast trunk road and the A3(M) London Road.