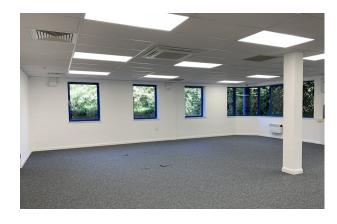

### **Description**

A 2 storey office building constructed of brick under a concrete tiled roof, in 1991. The specification provides for 200mm raised access floor with carpeting, suspended ceilings, Cat II lighting, passenger lift, cloakrooms and kitchen facilities. The premises also has the benefit of central heating, glazing and on-site parking.

The building is formed open plan, however part is fitted with modern de-mountable partitioning providing separate offices, boardroom and general office accommodation.