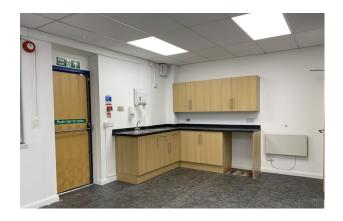

# **Key Points**

- Floor Trunking
- Fitted Kitchen
- Part Air Conditioning
- Refurbished

- Cat II Lighting
- W.C. Facilities
- On-site Car Parking

hi-m.co.uk

### **Description**

A 2 storey office building constructed of brick under a concrete tiled roof, in 1991. The specification provides for 200mm raised access floor with carpeting, suspended ceilings, Cat II lighting, passenger lift, cloakrooms and kitchen facilities. The premises also has the benefit of central heating, glazing and on-site parking.