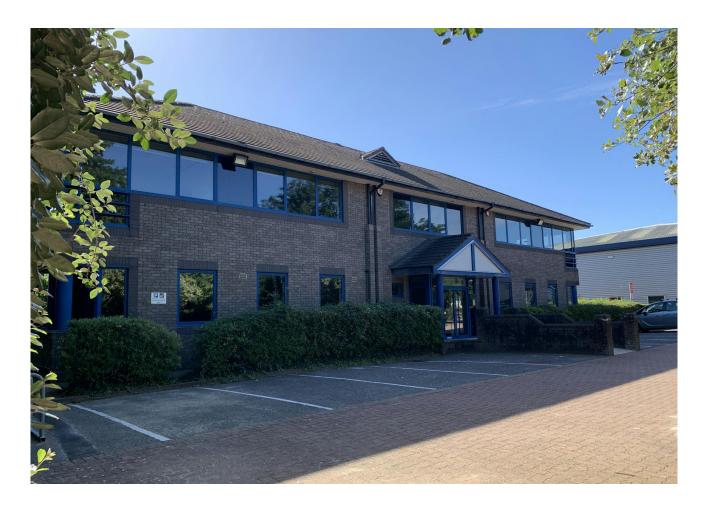

# Bridgwater House (Ground Floor), 2 Hayward Business Centre, Havant, PO9 2NL

**Ground Floor Office Premises** 

### **Description**

A 2 storey office building constructed of brick under a concrete tiled roof, in 1991. The specification provides for 200mm raised access floor with carpeting, suspended ceilings, Cat II lighting, passenger lift, cloakrooms and kitchen facilities. The premises also has the benefit of central heating, glazing and on-site parking.