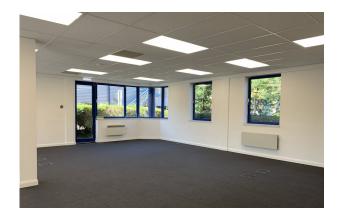

### **Description**

A 2 storey office building constructed of brick under a concrete tiled roof, in 1991. The specification provides for 200mm raised access floor with carpeting, suspended ceilings, Cat II lighting, passenger lift, cloakrooms and kitchen facilities. The premises also has the benefit of central heating, glazing and on-site parking.

The building is formed open plan, however part is fitted with modern de-mountable partitioning providing separate offices, boardroom and general office accommodation.