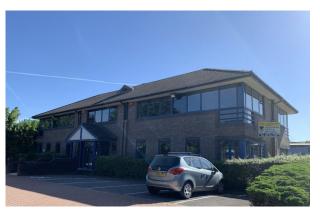

# Bridgwater House (Ground Floor), 2 Hayward Business Centre, Havant, PO9 2NL

**Ground Floor Office Premises** 

### **Description**

A 2 storey office building constructed of brick under a concrete tiled roof, in 1991. The specification provides for 200mm raised access floor with carpeting, suspended ceilings, Cat II lighting, passenger lift, cloakrooms and kitchen facilities. The premises also has the benefit of central heating, glazing and on-site parking.