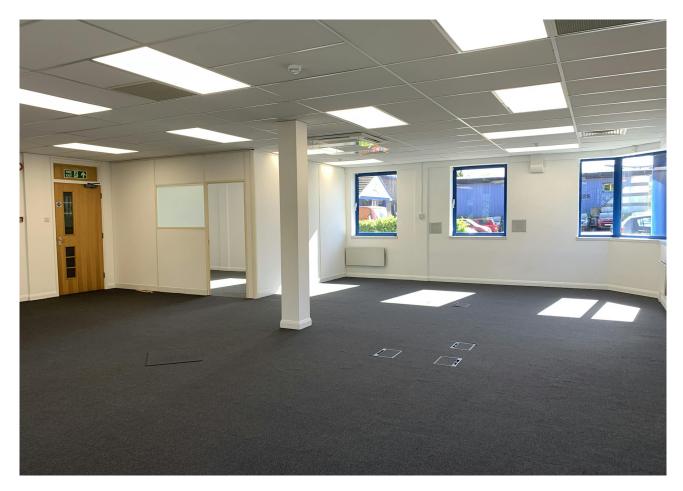

### **Description**

A 2 storey office building constructed of brick under a concrete tiled roof, in 1991. The specification provides for 200mm raised access floor with carpeting, suspended ceilings, Cat II lighting, passenger lift, cloakrooms and kitchen facilities. The premises also has the benefit of central heating, glazing and on-site parking.

The building is formed open plan, however part is fitted with modern de-mountable partitioning providing separate offices, boardroom and general office accommodation.