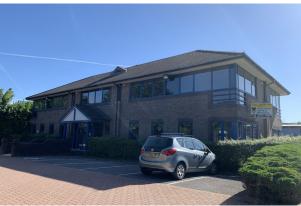

# Bridgwater House (Ground Floor), 2 Hayward Business Centre, Havant, PO9 2NL

**Ground Floor Office Premises** 

### **Description**

A 2 storey office building constructed of brick under a concrete tiled roof, in 1991. The specification provides for 200mm raised access floor with carpeting, suspended ceilings, Cat II lighting, passenger lift, cloakrooms and kitchen facilities. The premises also has the benefit of central heating, glazing and on-site parking.