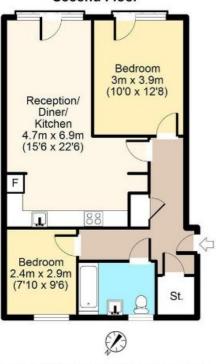

### Description

25% Share - £106,250

Rent - £695.30 pm

THIS IS A SHARED OWNERSHIP PROPERTY. YOU WILL BE BUYING A 25% SHARE OF THE FLAT.

Introducing Match Court, a charming two-bedroom apartment situated on the first floor of a well-maintained four-story building constructed around 2009. With an impressive lease remaining of 113 years.

This property presents a contemporary open floor plan kitchen, perfect for modern living and two generously sized double bedrooms.

Convenience is at your doorstep, as the residence benefits from excellent transportation connections. Bow Road Station, a mere 0.6 miles away, is served by both the District and Hammersmith & City lines, granting quick access to Liverpool Street in just 8 minutes. Additionally, the Central Line can be easily accessed from Mile End station, located less than a mile away. Local buses efficiently serve the area, including night buses that provide convenient links to Stratford.

#### Second Floor

Total area: approx. 60 sq. metres (642 sq. feet) For illustration purposes only - not to scale www.lpaplus.co.uk