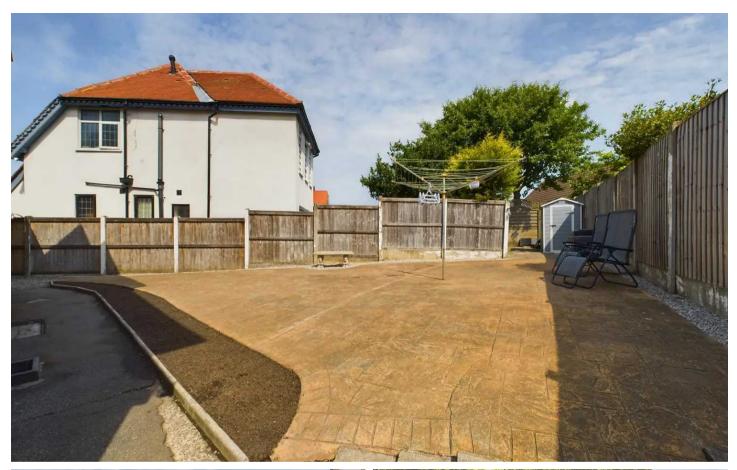

## Blackpool

This imposing detached residence is situated in a popular and convenient location with convenient access to the motorway and other local amenities. The accommodation which has been extended and modernised by the current owners comprises of entrance hall, lounge, fitted kitchen, in hallway, ground floor, WC. The garage Could also be used as another living room or bedroom. The first floor has four bedrooms and a stylish bathroom. The property has a gas central heating system installed and the windows are UPVC double glazed. Front garden provides ample, off-road parking and access to garage with an enclosed rear garden.

Bathroom

Inner Hallway

Garage / Utility

REAR GARDEN

OFF ROAD

4 Parking Spaces

GARAGE

Single Garage