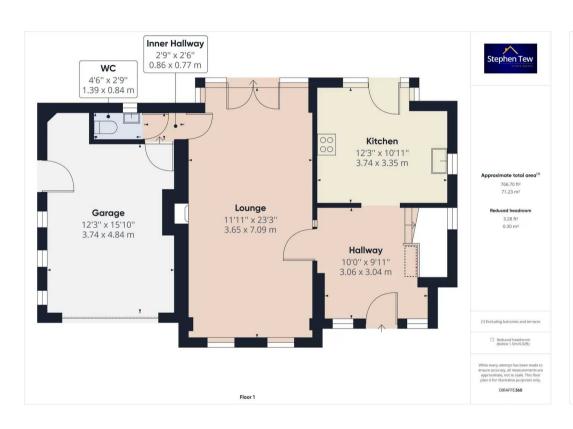

## Blackpool

This imposing detached residence is situated in a popular and convenient location with convenient access to the motorway and other local amenities. The accommodation which has been extended and modernised by the current owners comprises of entrance hall, lounge, fitted kitchen, in hallway, ground floor, WC. The garage Could also be used as another living room or bedroom. The first floor has four bedrooms and a stylish bathroom. The property has a gas central heating system installed and the windows are UPVC double glazed. Front garden provides ample, off-road parking and access to garage with an enclosed rear garden.

Lounge

wc

Kitchen

Landing

Bedroom 1

Bedroom 2

Bedroom 3

Bedroom 4

Bathroom

Inner Hallway

Garage / Utility

REAR GARDEN

OFF ROAD

4 Parking Spaces

GARAGE

Single Garage