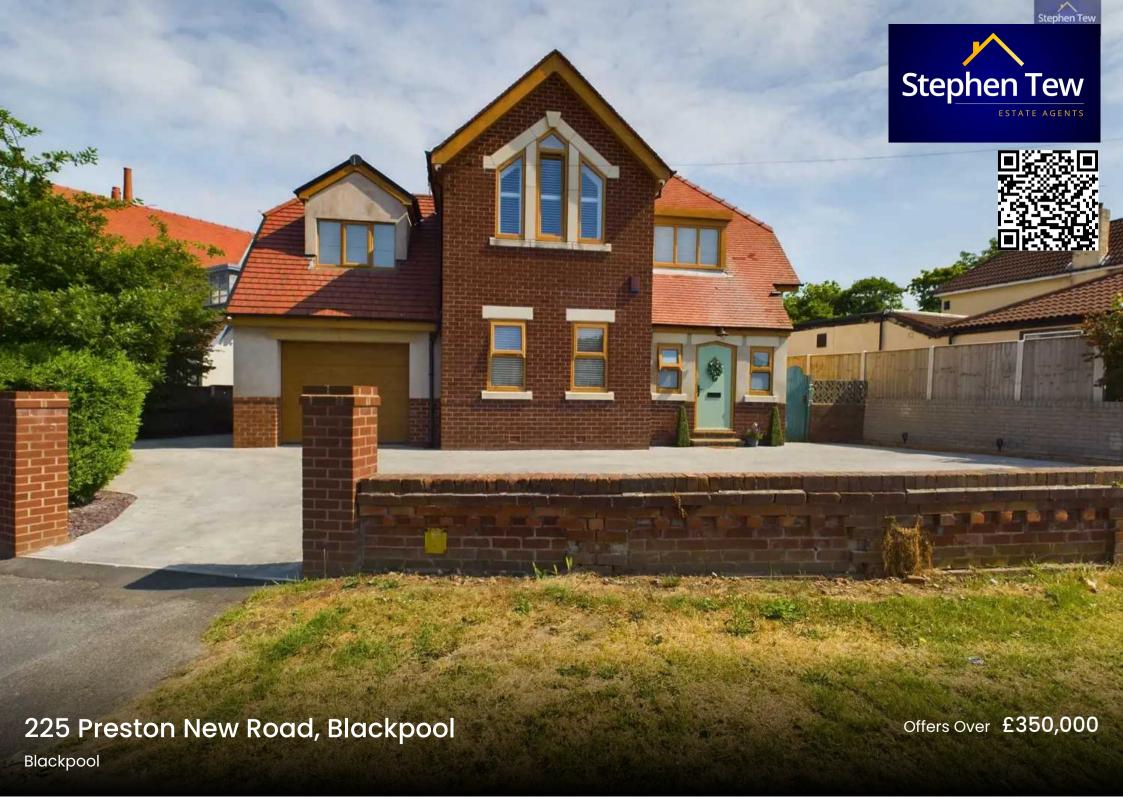

## 225 Preston New Road

## Blackpool

This imposing detached residence is situated in a popular and convenient location with convenient access to the motorway and other local amenities. The accommodation which has been extended and modernised by the current owners comprises of entrance hall, lounge, fitted kitchen, in hallway, ground floor, WC. The garage Could also be used as another living room or bedroom. The first floor has four bedrooms and a stylish bathroom. The property has a gas central heating system installed and the windows are UPVC double glazed. Front garden provides ample, off-road parking and access to garage with an enclosed rear garden.

Council Tax band: E

**Tenure: Freehold** 

- Extended Accommodation
- Immaculate Throughout
- Feature Vaulted Ceilings
- GF WC
- Garage / Utility
- Ample Off Road Parking
- Convenient Location

Entrance Hallway