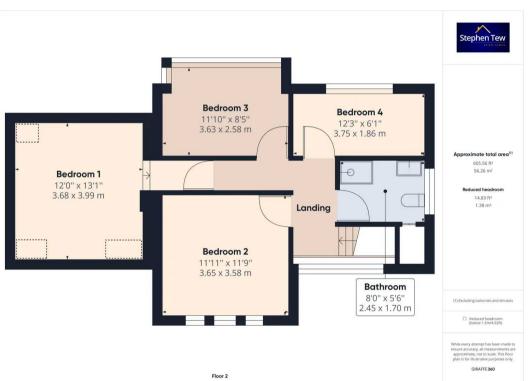

## Blackpool

This imposing detached residence is situated in a popular and convenient location with convenient access to the motorway and other local amenities. The accommodation which has been extended and modernised by the current owners comprises of entrance hall, lounge, fitted kitchen, in hallway, ground floor, WC. The garage Could also be used as another living room or bedroom. The first floor has four bedrooms and a stylish bathroom. The property has a gas central heating system installed and the windows are UPVC double glazed. Front garden provides ample, off-road parking and access to garage with an enclosed rear garden.

Lounge

wc

Kitchen

Landing

Bedroom 1

Bedroom 2

Bedroom 3

Bedroom 4

Bathroom

Inner Hallway

Garage / Utility

REAR GARDEN

OFF ROAD

4 Parking Spaces

GARAGE

Single Garage