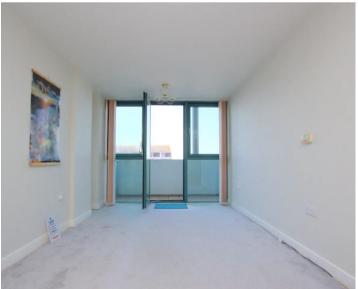

You enter the property via a modern lobby with lift access or stairs to the sixth floor. You are welcomed into the apartment by a long hallway leading to all rooms. The open plan kitchen living room oozes with natural light and is finished with integrated appliances such as, fridge freezer, oven & washing machine. The living room leads you out onto the spacious balcony which provides opportunity for outdoor living and to take in the fantastic west facing views.

The bedroom has ample room for a double bed and is finished with built in double wardrobes. There are two large storage cupboards which make the apartment living that much easier! Finally the bathroom is stylishly finished with a three piece suite.