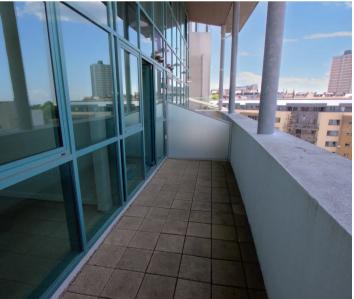

Council Tax band: A

Tenure: Leasehold

- Westerly views
- Sixth floor Apartment
- Integral appliances
- Central Location
- Ample storage space
- Modern fitted Bathroom
- Large balcony/terrace

You enter the property via a modern lobby with lift access or stairs to the sixth floor. You are welcomed into the apartment by a long hallway leading to all rooms. The open plan kitchen living room oozes with natural light and is finished with integrated appliances such as, fridge freezer, oven & washing machine. The living room leads you out onto the spacious balcony which provides opportunity for outdoor living and to take in the fantastic west facing views.