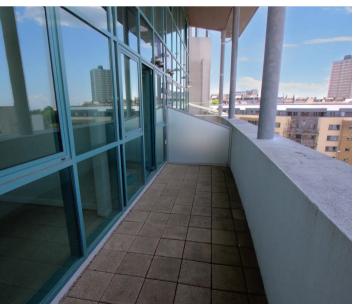

You enter the property via a modern lobby with lift access or stairs to the sixth floor. You are welcomed into the apartment by a long hallway leading to all rooms. The open plan kitchen living room oozes with natural light and is finished with integrated appliances such as, fridge freezer, oven & washing machine. The living room leads you out onto the spacious balcony which provides opportunity for outdoor living and to take in the fantastic west facing views.