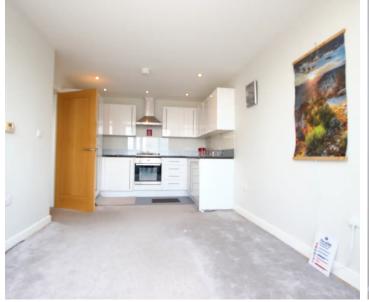

You enter the property via a modern lobby with lift access or stairs to the sixth floor. You are welcomed into the apartment by a long hallway leading to all rooms. The open plan kitchen living room oozes with natural light and is finished with integrated appliances such as, fridge freezer, oven & washing machine. The living room leads you out onto the spacious balcony which provides opportunity for outdoor living and to take in the fantastic west facing views.