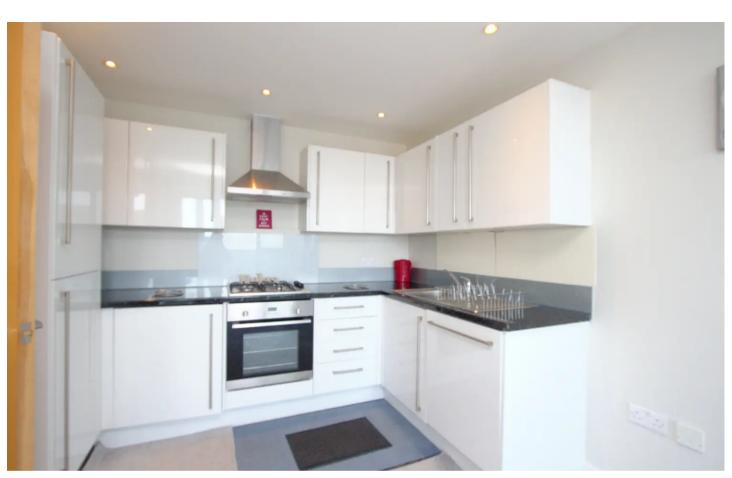

You enter the property via a modern lobby with lift access or stairs to the sixth floor. You are welcomed into the apartment by a long hallway leading to all rooms. The open plan kitchen living room oozes with natural light and is finished with integrated appliances such as, fridge freezer, oven & washing machine. The living room leads you out onto the spacious balcony which provides opportunity for outdoor living and to take in the fantastic west facing views.