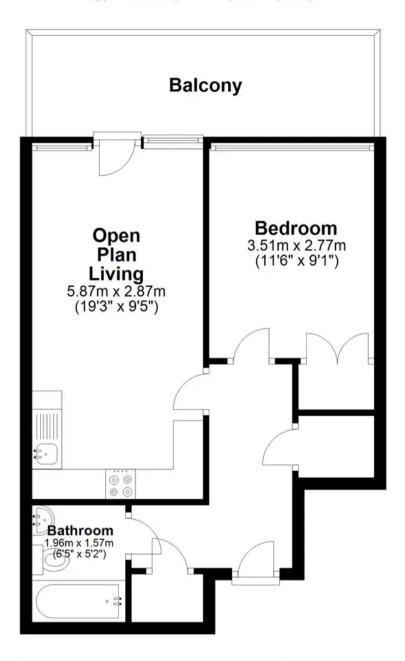

## Sixth Floor

Approx. 40.8 sq. metres (439.2 sq. feet)

Total area: approx. 40.8 sq. metres (439.2 sq. feet)

The Crescent, Plymouth