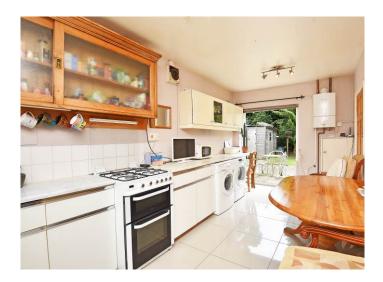

#### **KITCHEN**

With dining area and windows to front and rear. The kitchen comprises a range of fitted units with space for appliances. Doors lead to the garden.