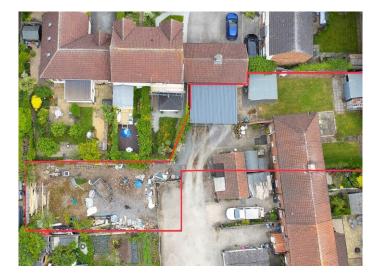

#### **OUTSIDE**

The property occupies a very generous plot, having a large garden surrounding the property with lawn and patios. There is a timber shed and stable, together with a large summer house / shed. A drive provides parking and leads to a double carport. There is also an outside store/workshop. To the rear of the property there is a further additional garden / allotment / plot which provides a further garden area or additional parking.

#### **AGENT'S NOTE**

The red line on the enclosed photograph shows the approximate boundary of the property, as described by the owner to the best of their knowledge. Buyers are advised to have the legal advisors clarify the exact boundaries prior to purchasing property.