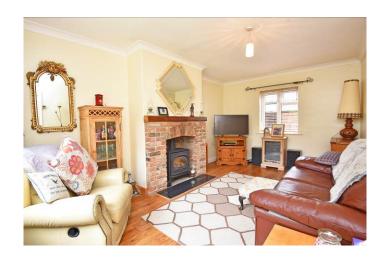

# GROUND FLOOR SITTING ROOM

A spacious reception room with windows to front and rear and fireplace with living-flame gas stove.