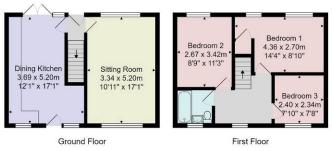

Tenure - Freehold

**Council Tax Band -** C

Total Area: 74.8 m² ... 805 ft²
All measurements are approximate and for display purposes only.

No liability is accepted by either the agency or Box Property Solutions Ltd as to the exact measurements of the rooms.

Box Property Solutions Ltd retains the copyright on this plan and allows agents to use it with agreed permission.