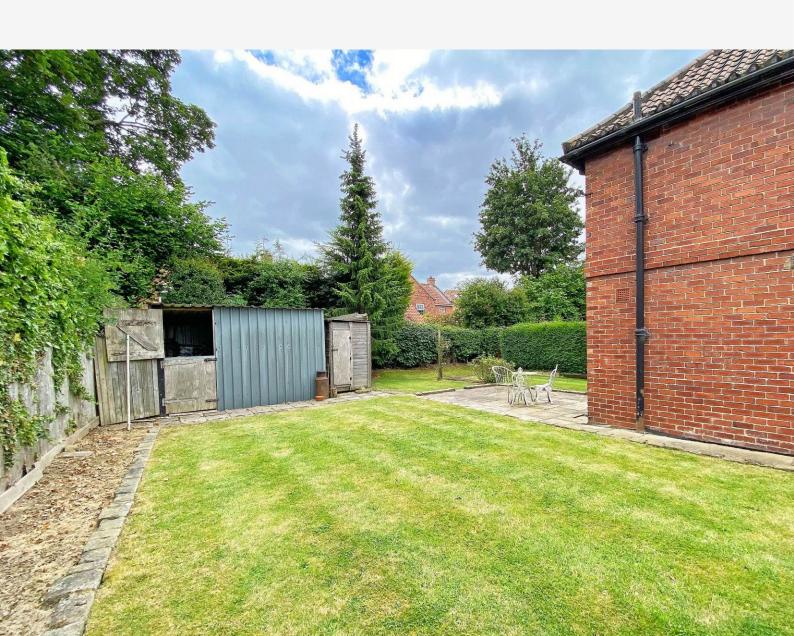

#### **OUTSIDE**

The property occupies a very generous plot, having a large garden surrounding the property with lawn and patios. There is a timber shed and stable, together with a large summer house / shed. A drive provides parking and leads to a double carport. There is also an outside store/workshop. To the rear of the property there is a further additional garden / allotment / plot which provides a further garden area or additional parking.