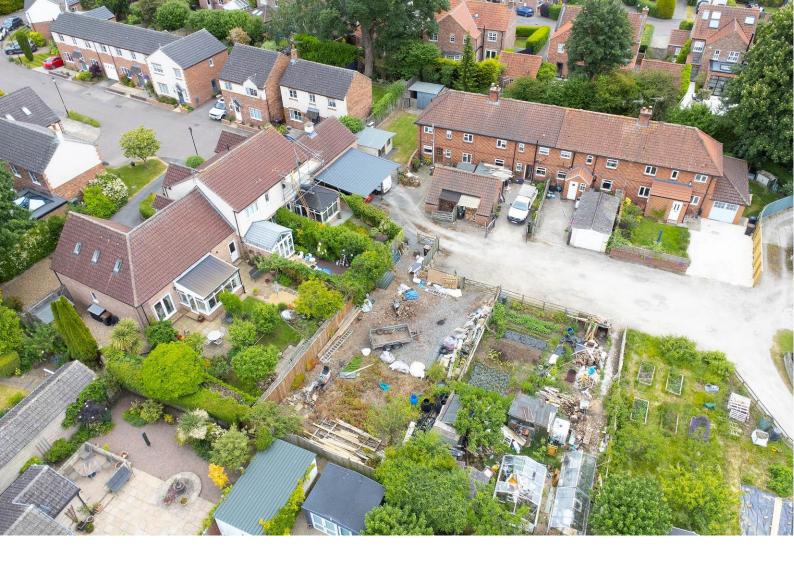

#### **OUTSIDE**

The property occupies a very generous plot, having a large garden surrounding the property with lawn and patios. There is a timber shed and stable, together with a large summer house / shed. A drive provides parking and leads to a double carport. There is also an outside store/workshop. To the rear of the property there is a further additional garden / allotment / plot which provides a further garden area or additional parking.