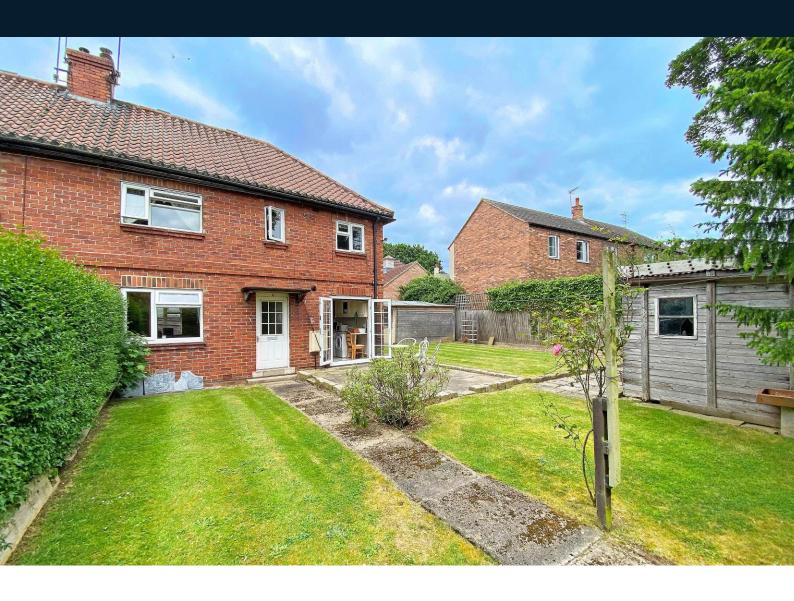

#### **OUTSIDE**

The property occupies a very generous plot, having a large garden surrounding the property with lawn and patios. There is a timber shed and stable, together with a large summer house / shed. A drive provides parking and leads to a double carport. There is also an outside store/workshop. To the rear of the property there is a further additional garden / allotment / plot which provides a further garden area or additional parking.