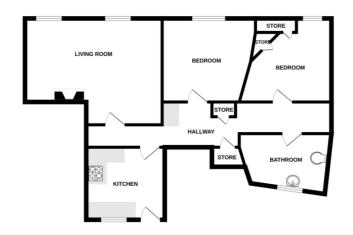

## £725 pcm

- Available July
- Popular High Street Location
- Two Bedrooms
- Generous Living Accomodation

KITCHEN 10' 01" x 9' 03" (3.07m x 2.82m) Enter from door into kitchen. Range of matching wall and base units with worksurface over. Stainless steel sink, integrated electric oven with four-ring electric hob, extractor over. Space and plumbing for freestanding washing machine. Window to rear aspect. Door to internal hallway.

INTERNAL HALLWAY Access to living room, both bedrooms and bathroom. Two storage cupboards. Power points. Wall mounted storage heater.

LIVING ROOM 13' 11" x 17' 09" (4.24m x 5.41m) Dual windows to front aspect. Power and television points. Fireplace and surround.

BEDROOM ONE 12' 07" max > 10' 05" min x 10' 05" (3.84m x 3.18m) Window to front aspect. Built in storage cupboards. Power points.

BEDROOM TWO 10' 04" max x 9' 00" max (3.15m x 2.74m) Window to front aspect. Power points.

BATHROOM Suite comprising low-level flush WC, pedestal wash hand basin and panelled bath with shower over. Window to side aspect.

AGENTS NOTE Unfortunately, the landlord is not currently accepting pets at this property.

Local Authority – Babergh District Council Council Tax Band – A Post Code – IP7 5AL

> GROUND FLOOR 765 sq.ft. (71.1 sq.m.) approx.

TOTAL FLOOR AREA : 765 sq.ft. (71.1 sq.m.) approx.
White every attempt has been made in ensure the accuracy of the ficospian contained here, measurements of doors, endodes, coross and any other terms are appointment and on responsibility to taken for any error, orisions or risk-statement. This plans in the filtratibility purposes only and should be used as such by any prospective purchase. The servicious, significant and applicances shown have not been steaded and no guarantee