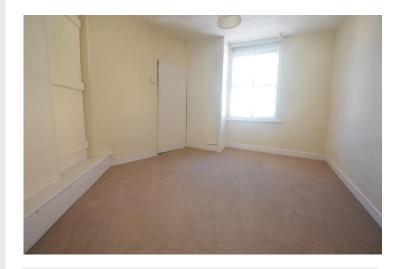

BEDROOM ONE 12' 07" max > 10' 05" min x 10' 05" (3.84m x 3.18m) Window to front aspect. Built in storage cupboards. Power points.

BEDROOM TWO 10' 04" max x 9' 00" max (3.15m x 2.74m) Window to front aspect. Power points.