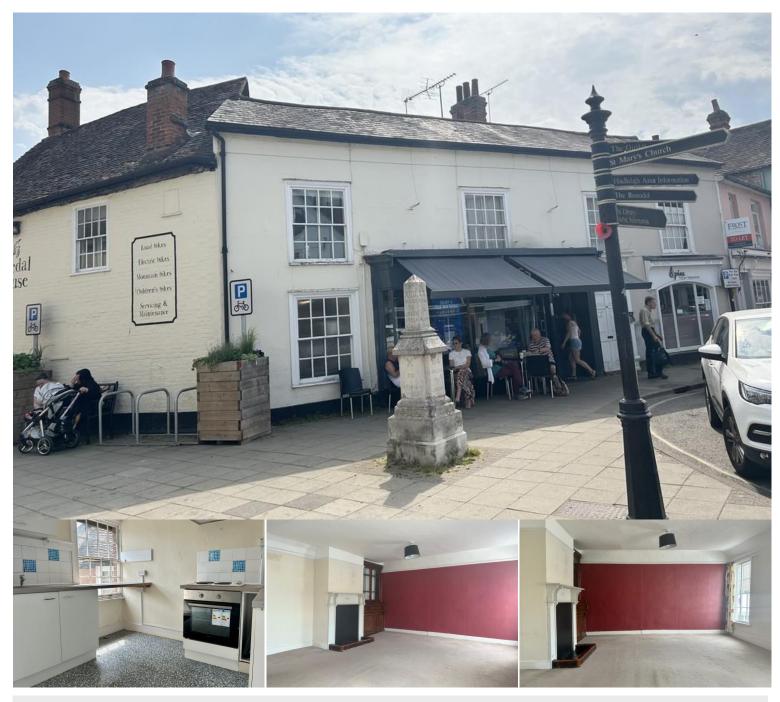

## High Street | Hadleigh | IP7 5AL

Available in July is a two bedroom flat in the popular village Hadleigh just off the High Street. The property benefits from its own private access, generous living space and two bedrooms. Call now to secure a viewing.

## £725 pcm

- Available July
- Popular High Street Location
- Two Bedrooms
- Generous Living Accomodation

KITCHEN 10' 01" x 9' 03" (3.07m x 2.82m) Enter from door into kitchen. Range of matching wall and base units with worksurface over. Stainless steel sink, integrated electric oven with four-ring electric hob, extractor over. Space and plumbing for freestanding washing machine. Window to rear aspect. Door to internal hallway.

INTERNAL HALLWAY Access to living room, both bedrooms and bathroom. Two storage cupboards. Power points. Wall mounted storage heater.

LIVING ROOM 13' 11" x 17' 09" (4.24m x 5.41m) Dual windows to front aspect. Power and television points. Fireplace and surround.

BEDROOM ONE 12' 07" max > 10' 05" min x 10' 05" (3.84m x 3.18m) Window to front aspect. Built in storage cupboards. Power points.

BEDROOM TWO 10' 04" max x 9' 00" max (3.15m x 2.74m) Window to front aspect. Power points.

BATHROOM Suite comprising low-level flush WC, pedestal wash hand basin and panelled bath with shower over. Window to side aspect.

AGENTS NOTE Unfortunately, the landlord is not currently accepting pets at this property.