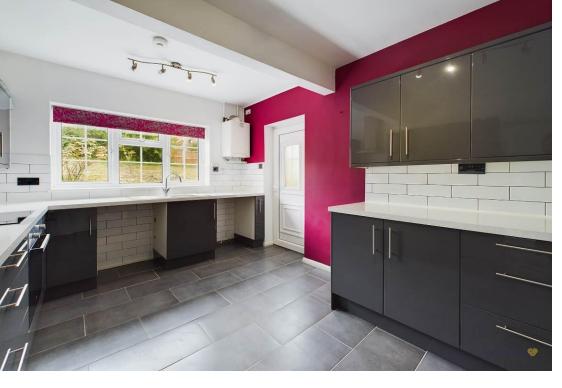

The spacious kitchen is adjacent to the dining space and has been recently renovated. It comes with ample bench space, loads of storage options and quality appliances throughout. It also shares a great outlook onto the rear garden and has a real sense of light and space.