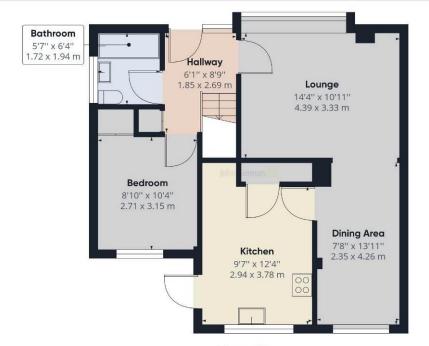

The extra large lounge/diner is located at the front of the residence and benefits from large windows, central heating, plush carpets and is a lovely space to entertain and for all of the family to spend some time in. The dining space has a lovely aspect over the rear gardens.

The spacious kitchen is adjacent to the dining space and has been recently renovated. It comes with ample bench space, loads of storage options and quality appliances throughout. It also shares a great outlook onto the rear garden and has a real sense of light and space.

The property offers real flexibility due to the fact it has a downstairs bedroom, this airy bedroom is well appointed and gives you the opportunity to future proof the home as it is located next to the well maintained bathroom which includes feature tiling, sink, WC and bath/shower.

Our Ref: JGA/15062023

Local Authority/Tax Band: East Staffordshire Borough Council / Tax Band C

**Ground Floor** 