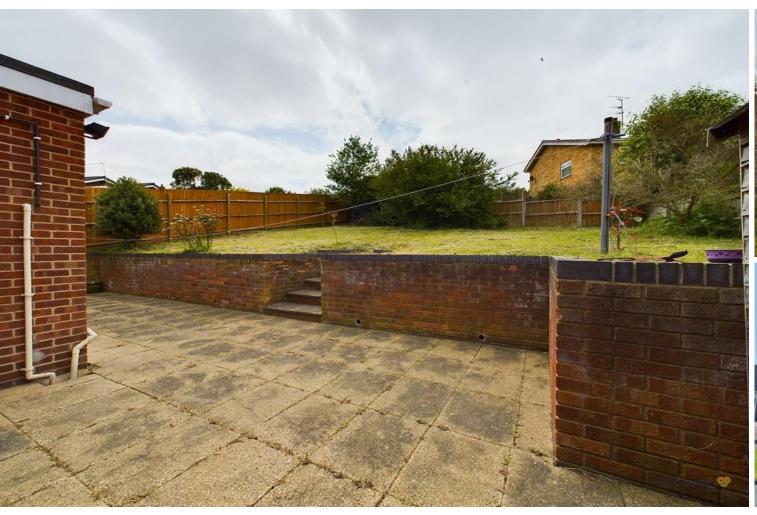

The rear gardens are a lovely size and offer different zones, there is a large patio area which is perfect for entertaining, up some steps you will find an expansive lawned area which is able to be viewed from the kitchen. It really does suit the family life.