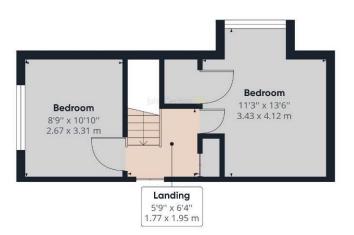

The two remaining bedrooms are located on the first floor, both are great in size and would easily hold double beds and furniture.

**Tenure:** Freehold (purchasers are advised to satisfy themselves as to the tenure via their legal representative).

Our Ref: JGA/15062023

Local Authority/Tax Band: East Staffordshire Borough Council / Tax Band C

**Ground Floor** 