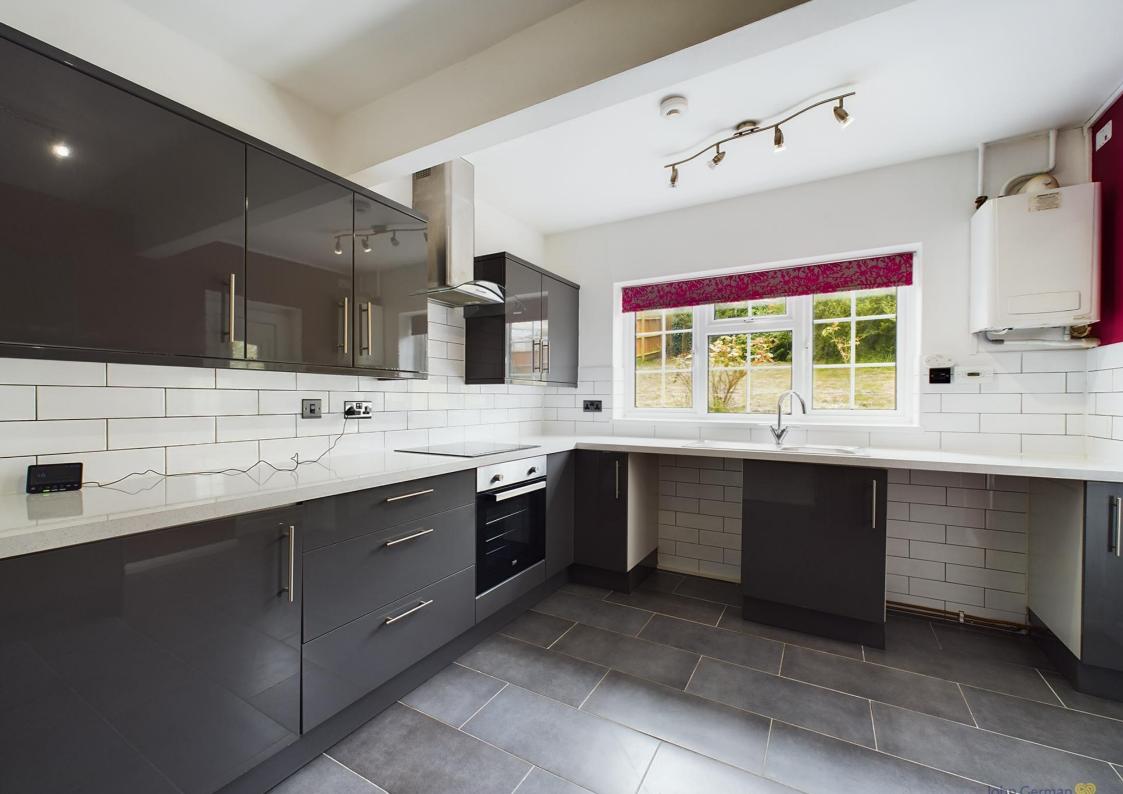

The spacious kitchen is adjacent to the dining space and has been recently renovated. It comes with ample bench space, loads of storage options and quality appliances throughout. It also shares a great outlook onto the rear garden and has a real sense of light and space.