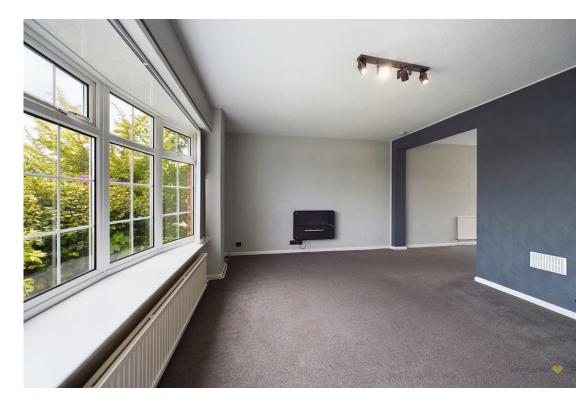

The extra large lounge/diner is located at the front of the residence and benefits from large windows, central heating, plush carpets and is a lovely space to entertain and for all of the family to spend some time in. The dining space has a lovely aspect over the rear gardens.