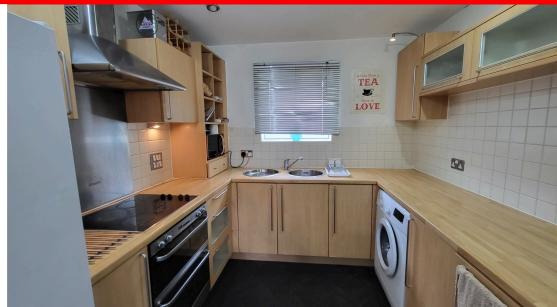

#### Kitchen

Fitted with a range of beech base and wall units with matching work tops. Inset Oven, hob & Extractor 2 x inset single circular drainer sinks with chrome mixer tap. Integrated dishwasher & washing machine point. White tiled walls over worktops.