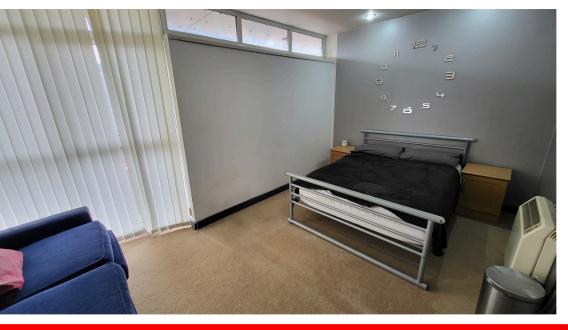

### Stairs & Landing

**Bedroom 1** 4.65m x 2.75m (15' 3" x 9')

Feature double glazed window to front elevation. Fitted wardrobe. Panel heater. Ceiling light fitting. Range of power points.

**Bedroom 2** 4.65m x 2.36m (15' 3" x 7' 9")

UPVC windows to rear elevation. French door leading onto a walk on balcony. Panel heater. Ceiling light fitting. Range of power points. Storage cupboard housing water tank.

**Bathroom** 2.23m x 1.73m (7' 4" x 5' 8")