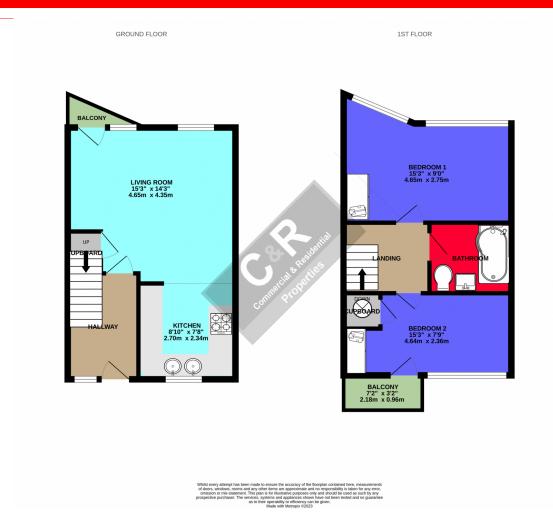

**Entrance Hall** 2.49m x 1.88m (8' 2" x 6' 2")

Entered via panelled door. Ceiling light point and electric storage heater. Stairs to 1st floor.

**Lounge** 4.62m x 4.35m (15' 2" x 14' 3")

UPVC window & door to front elevation leading onto a walk on balcony. Ceiling light point. T.V point and Telephone point. Storage heaters. Range of power points. Under stairs storage room. Opening up to the Kitchen

#### Kitchen

Fitted with a range of beech base and wall units with matching work tops. Inset Oven, hob & Extractor 2 x inset single circular drainer sinks with chrome mixer tap. Integrated dishwasher & washing machine point. White tiled walls over worktops.

#### Store Room 1

Cloakroom

### Stairs & Landing

**Bedroom 1** 4.65m x 2.75m (15' 3" x 9')

Feature double glazed window to front elevation. Fitted wardrobe. Panel heater. Ceiling light fitting. Range of power points.

**Bedroom 2** 4.65m x 2.36m (15' 3" x 7' 9")

UPVC windows to rear elevation. French door leading onto a walk on balcony. Panel heater. Ceiling light fitting. Range of power points. Storage cupboard housing water tank.

**Bathroom** 2.23m x 1.73m (7' 4" x 5' 8")

Fitted with a white suite comprising panelled bath with thermostatic shower over, hand wash basin and W.C. Mirrored wall with white tiles to full height around bath.

## **Externally**

The development has communal grounds and the property comes with 1 allocated parking space.