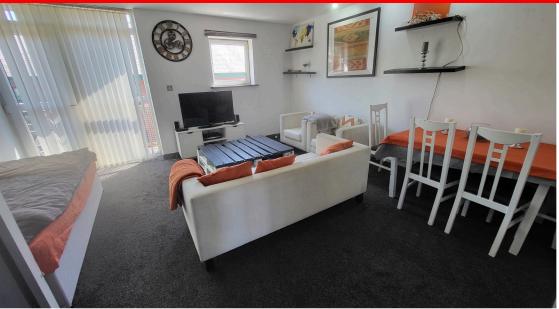

**Entrance Hall** 2.49m x 1.88m (8' 2" x 6' 2")

Entered via panelled door. Ceiling light point and electric storage heater. Stairs to 1st floor.

**Lounge** 4.62m x 4.35m (15' 2" x 14' 3")

UPVC window & door to front elevation leading onto a walk on balcony. Ceiling light point. T.V point and Telephone point. Storage heaters. Range of power points. Under stairs storage room. Opening up to the Kitchen