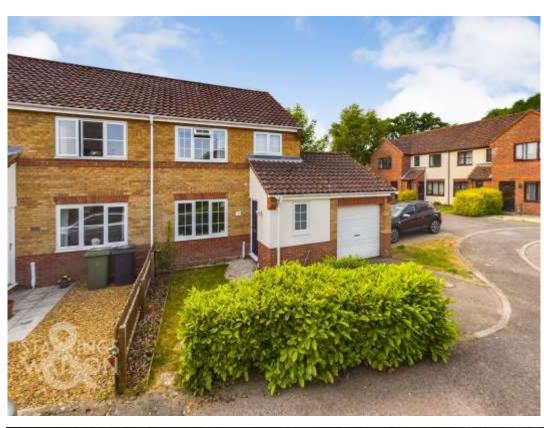

### **IN SUMMARY**

MOTIVATED VENDORS. The SEMI-DETACHED HOUSE has been MUCH LOVED and looked after as a FAMILY HOME benefiting from OFF-ROAD PARKING and an integral GARAGE. There is a SITTING ROOM, cloakroom, KITCHEN/DINING ROOM and the hall at ground level, with stairs leading to the first floor. Upstairs, the THREE BEDROOMS, and the family bathroom lead from the landing and there is SCOPE TO EXTEND above the garage to add ADDITIONAL BEDROOMS as others have done (stp). There is a garden to rear which is enclosed by timber panel fencing.

### SETTING THE SCENE

Vulcan Close is tucked away with only a few properties serviced by a small roadway. There is both a pedestrian access with shingle and a hard standing driveway in front of the garage.

### THE GREAT OUTDOORS

The garden is laid to lawn with block paved patio and a paved pathway leading to the garage. A shingled area provides storage bins with timber panelled fencing at the boundary with trees and flowerbed to one side.