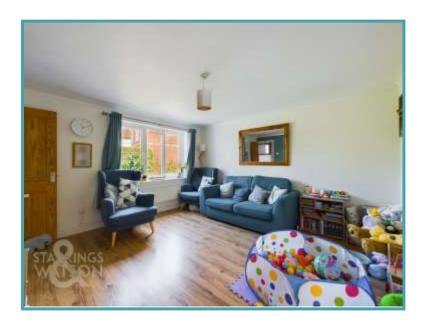

### THE GRAND TOUR

A newly installed composite door can be found to the front of the entrance hall with wood effect flooring. The cloakroom has a two piece suite with a window facing to side, and the sitting room has a window facing to front, built-in under stairs storage and plenty of space for soft furnishings. There are cream shaker style cabinets in the kitchen at wall and base level with wood work surfaces and matching upstands. The cupboard in the corner houses the gas fired central heating boiler and there is both a uPVC double glazed window and sliding patio doors to the rear. The washing machine and fridge/freezer are integrated. Upstairs, all three bedrooms are carpeted, with vinyl flooring in the bathroom. There is a three piece suite in the bathroom with a shower over bath and a screen.