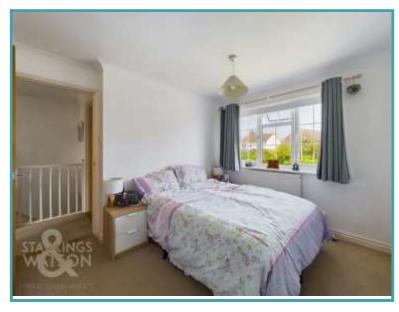

### THE GRAND TOUR

A newly installed composite door can be found to the front of the entrance hall with wood effect flooring. The cloakroom has a two piece suite with a window facing to side, and the sitting room has a window facing to front, built-in under stairs storage and plenty of space for soft furnishings. There are cream shaker style cabinets in the kitchen at wall and base level with wood work surfaces and matching upstands. The cupboard in the corner houses the gas fired central heating boiler and there is both a uPVC double glazed window and sliding patio doors to the rear. The washing machine and fridge/freezer are integrated. Upstairs, all three bedrooms are carpeted, with vinyl flooring in the bathroom. There is a three piece suite in the bathroom with a shower over bath and a screen.