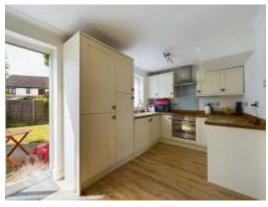

### THE GRAND TOUR

A newly installed composite door can be found to the front of the entrance hall with wood effect flooring. The cloakroom has a two piece suite with a window facing to side, and the sitting room has a window facing to front, built-in under stairs storage and plenty of space for soft furnishings. There are cream shaker style cabinets in the kitchen at wall and base level with wood work surfaces and matching upstands. The cupboard in the corner houses the gas fired central heating boiler and there is both a uPVC double glazed window and sliding patio doors to the rear. The washing machine and fridge/freezer are integrated. Upstairs, all three bedrooms are carpeted, with vinyl flooring in the bathroom. There is a three piece suite in the bathroom with a shower over bath and a screen.