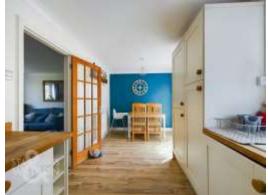

### THE GRAND TOUR

A newly installed composite door can be found to the front of the entrance hall with wood effect flooring. The cloakroom has a two piece suite with a window facing to side, and the sitting room has a window facing to front, built-in under stairs storage and plenty of space for soft furnishings. There are cream shaker style cabinets in the kitchen at wall and base level with wood work surfaces and matching upstands. The cupboard in the corner houses the gas fired central heating boiler and there is both a uPVC double glazed window and sliding patio doors to the rear. The washing machine and fridge/freezer are integrated. Upstairs, all three bedrooms are carpeted, with vinyl flooring in the bathroom. There is a three piece suite in the bathroom with a shower over bath and a screen.