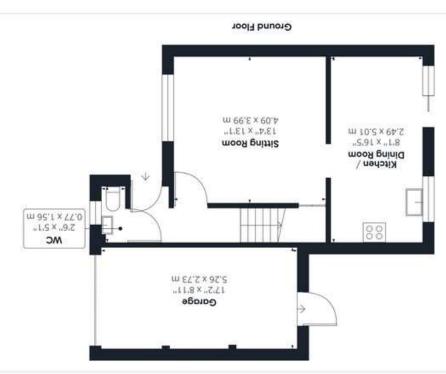

## Approximate total area

5ft 88.288

80.42 m<sup>2</sup>

plan is for illustrative purposes only, approximate, not to scale. This floor ensure accuracy, all measurements are

Ayulle every attempt has been made to

GIRAFFE360

saseurat pue saluosted Bulpnox3 (1)

Floor 1

m 06.2 x 33.5

..9.6 × ..8.8

Bedroom

m 66, f x £7, f ..9.9 × ..8.5 Bathroom

m 58.5 x 21.5

10.3" x 8'7"

Bedroom

m 42.2 x/05.2 7.5. × 7.4..