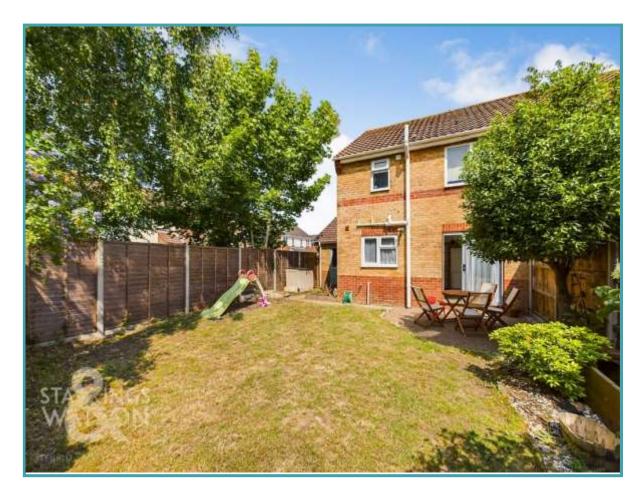

### THE GREAT OUTDOORS

The garden is laid to lawn with block paved patio and a paved pathway leading to the garage. A shingled area provides storage bins with timber panelled fencing at the boundary with trees and flowerbed to one side.