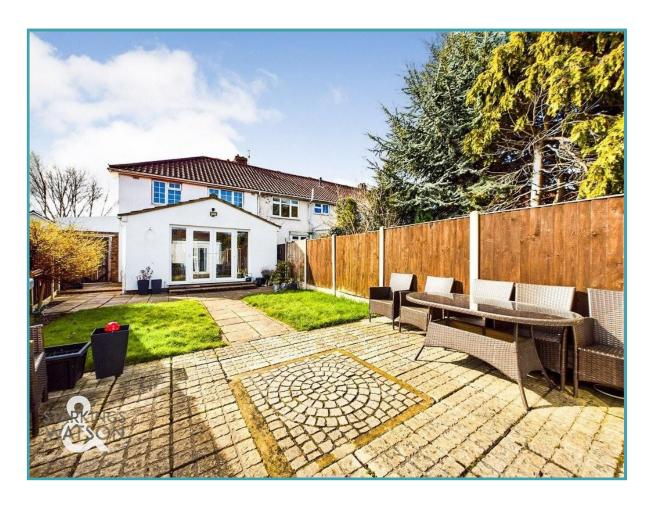

#### THE GREAT OUTDOORS

The lawned rear garden is positioned between the patio and a potential home office building which is currently used for storage but has French doors for access.