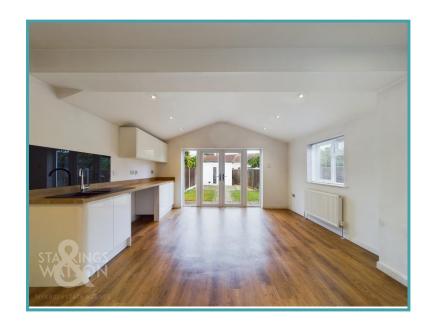

#### THE GRAND TOUR

Stepping through the composite entrance door there is a coat and boot storage area on your right, the stairs to the first floor straight ahead and a door into the sitting room. The sitting room has stripped wood flooring, window facing to front and an exposed brick built fireplace. This light room has a built-in storage cupboard and an opening leading to the open plan kitchen/dining room. This wonderful space has high gloss cabinets paired with wood effect work surfaces, a Range style gas cooker with extractor fan above. Space has been provided for a dishwasher, washing machine and fridge/freezer. Moving away from the kitchen section, there is ample room for a dining table in front of the full height windows and French doors which face to rear. Finished with recessed spotlighting and an arched roof to give a feeling of space and benefit from the dual aspect. The family bathroom has a three piece suite which includes a bath with shower over and a glazed screen. Upstairs three bedrooms lead from the landing of which two are double and one is single.

#### THE GREAT OUTDOORS

The lawned rear garden is positioned between the patio and a potential home office building which is currently used for storage but has French doors for access.