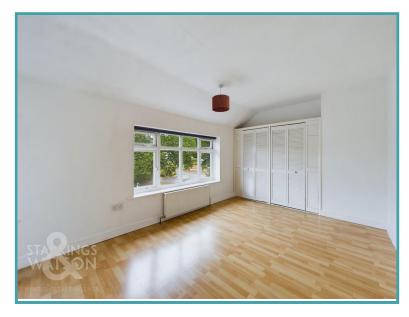

#### THE GRAND TOUR

Stepping through the composite entrance door there is a coat and boot storage area on your right, the stairs to the first floor straight ahead and a door into the sitting room. The sitting room has stripped wood flooring, window facing to front and an exposed brick built fireplace. This light room has a built-in storage cupboard and an opening leading to the open plan kitchen/dining room. This wonderful space has high gloss cabinets paired with wood effect work surfaces, a Range style gas cooker with extractor fan above. Space has been provided for a dishwasher, washing machine and fridge/freezer. Moving away from the kitchen section, there is ample room for a dining table in front of the full height windows and French doors which face to rear. Finished with recessed spotlighting and an arched roof to give a feeling of space and benefit from the dual aspect. The family bathroom has a three piece suite which includes a bath with shower over and a glazed screen. Upstairs three bedrooms lead from the landing of which two are double and one is single.