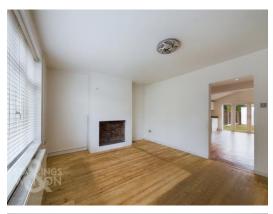

#### THE GRAND TOUR

Stepping through the composite entrance door there is a coat and boot storage area on your right, the stairs to the first floor straight ahead and a door into the sitting room. The sitting room has stripped wood flooring, window facing to front and an exposed brick built fireplace. This light room has a built-in storage cupboard and an opening leading to the open plan kitchen/dining room. This wonderful space has high gloss cabinets paired with wood effect work surfaces, a Range style gas cooker with extractor fan above. Space has been provided for a dishwasher, washing machine and fridge/freezer. Moving away from the kitchen section, there is ample room for a dining table in front of the full height windows and French doors which face to rear. Finished with recessed spotlighting and an arched roof to give a feeling of space and benefit from the dual aspect. The family bathroom has a three piece suite which includes a bath with shower over and a glazed screen. Upstairs three bedrooms lead from the landing of which two are double and one is single.