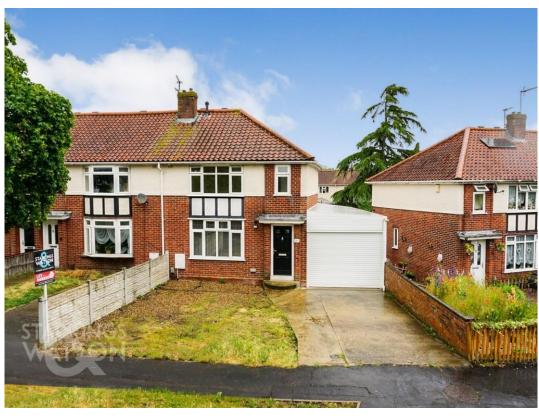

## BEECHING ROAD

### **Norwich NR1 2LE**

**Energy Efficiency Rating: D** 

To arrange an accompanied viewing please pop in or call us on 01603 336226

# PROPERTY TO LET

- Semi-Detached Home
- Close to Amenities & Schooling
- Stunning Rear Extension Added
- Open Plan Kitchen/Dining Room
- Potential Home Office
- Three Bedrooms
- Ample Parking & Gardens
- Covered Storage with Garage Door

#### **SETTING THE SCENE**

The property has a generous hard standing and shingled parking area to front. Access to the rear garden can be achieved by passing through the covered storage area which has a garage door facing front.