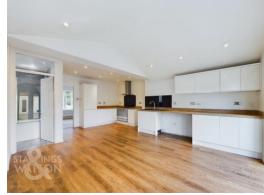

#### THE GRAND TOUR

Stepping through the composite entrance door there is a coat and boot storage area on your right, the stairs to the first floor straight ahead and a door into the sitting room. The sitting room has stripped wood flooring, window facing to front and an exposed brick built fireplace. This light room has a built-in storage cupboard and an opening leading to the open plan kitchen/dining room. This wonderful space has high gloss cabinets paired with wood effect work surfaces, a Range style gas cooker with extractor fan above. Space has been provided for a dishwasher, washing machine and fridge/freezer. Moving away from the kitchen section, there is ample room for a dining table in front of the full height windows and French doors which face to rear. Finished with recessed spotlighting and an arched roof to give a feeling of space and benefit from the dual aspect. The family bathroom has a three piece suite which includes a bath with shower over and a glazed screen. Upstairs three bedrooms lead from the landing of which two are double and one is single.