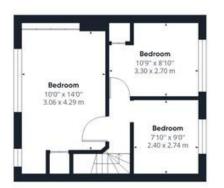

#### **IN SUMMARY**

Boasting a STUNNING EXTENSION to the rear with an ARCHED ROOF, this semi-detached home is a rare find. The open plan KITCHEN/DINING room is large enough for all the family and leads on to the FAMILY BATHROOM and into the SITTING ROOM. An entrance hall with coat and boot storage space houses the stairs to the first floor. Upstairs THREE BEDROOMS are accessed off landing of which the MAIN BEDROOM runs the full width of the house, there is then a further DOUBLE and a SINGLE BEDROOM. To rear there are gardens with an OUTBUILDING that could be converted into a HOME OFFICE. Adjacent to the property there is a covered storage space with a GARAGE DOOR to front and a personnel door to rear.

#### THE GRAND TOUR

Stepping through the composite entrance door there is a coat and boot storage area on your right, the stairs to the first floor straight ahead and a door into the sitting room. The sitting room has stripped wood flooring, window facing to front and an exposed brick built fireplace. This light room has a built-in storage cupboard and an opening leading to the open plan kitchen/dining room. This wonderful space has high gloss cabinets paired with wood effect work surfaces, a Range style gas cooker with extractor fan above. Space has been provided for a dishwasher, washing machine and fridge/freezer. Moving away from the kitchen section, there is ample room for a dining table in front of the full height windows and French doors which face to rear. Finished with recessed spotlighting and an arched roof to give a feeling of space and benefit from the dual aspect. The family bathroom has a three piece suite which includes a bath with shower over and a glazed screen. Upstairs three bedrooms lead from the landing of which two are double and one is single.

#### **VIRTUAL TOUR**

View our virtual tour for a full 360 degree of the interior of the property.

Approximate total area(1)

1065.08 ft<sup>2</sup> 98.95 m<sup>2</sup>

Ground Floor Building 1

(1) Excluding balconies and terraces

While every attempt has been made to ensure accuracy, all measurements are approximate, not to scale. This floor plan is for illustrative purposes only.

GIRAFFE360

Floor 1 Building 1