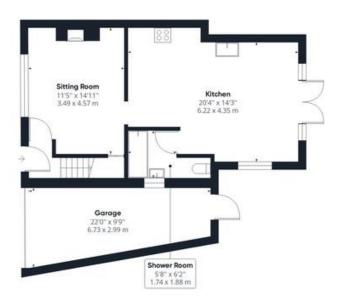

#### **IN SUMMARY**

Boasting a STUNNING EXTENSION to the rear with an ARCHED ROOF, this semi-detached home is a rare find. The open plan KITCHEN/DINING room is large enough for all the family and leads on to the FAMILY BATHROOM and into the SITTING ROOM. An entrance hall with coat and boot storage space houses the stairs to the first floor. Upstairs THREE BEDROOMS are accessed off landing of which the MAIN BEDROOM runs the full width of the house, there is then a further DOUBLE and a SINGLE BEDROOM. To rear there are gardens with an OUTBUILDING that could be converted into a HOME OFFICE. Adjacent to the property there is a covered storage space with a GARAGE DOOR to front and a personnel door to rear.

#### THE GRAND TOUR

Stepping through the composite entrance door there is a coat and boot storage area on your right, the stairs to the first floor straight ahead and a door into the sitting room. The sitting room has stripped wood flooring, window facing to front and an exposed brick built fireplace. This light room has a built-in storage cupboard and an opening leading to the open plan kitchen/dining room. This wonderful space has high gloss cabinets paired with wood effect work surfaces, a Range style gas cooker with extractor fan above. Space has been provided for a dishwasher, washing machine and fridge/freezer. Moving away from the kitchen section, there is ample room for a dining table in front of the full height windows and French doors which face to rear. Finished with recessed spotlighting and an arched roof to give a feeling of space and benefit from the dual aspect. The family bathroom has a three piece suite which includes a bath with shower over and a glazed screen. Upstairs three bedrooms lead from the landing of which two are double and one is single.

#### **VIRTUAL TOUR**

View our virtual tour for a full 360 degree of the interior of the property.

Approximate total area(1)

1065.08 ft<sup>2</sup> 98.95 m<sup>2</sup>

Ground Floor Building 1

(1) Excluding balconies and terraces

While every attempt has been made to ensure accuracy, all measurements are approximate, not to scale. This floor plan is for illustrative purposes only.

GIRAFFE360

Floor 1 Building 1