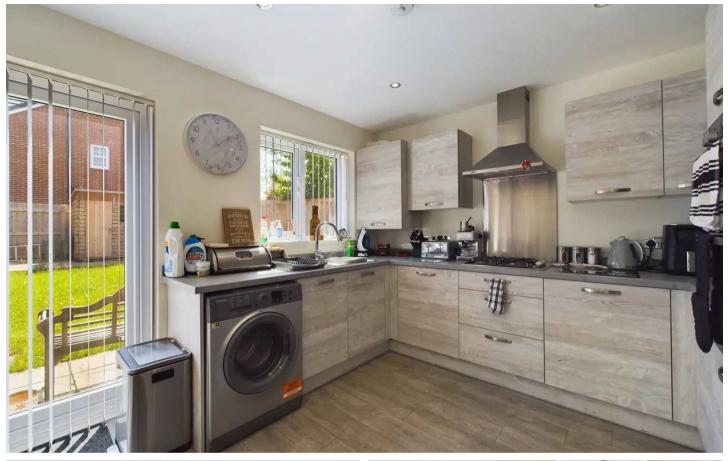

## Kitchen / Diner

Modern Kitchen / Diner with access to the garden from patio doors. Laminated flooring matching the wood effect doors of the kitchen. Laminated wood effect kitchen top, integrated double oven, gas hob with extractor over, built n fridge freezer.