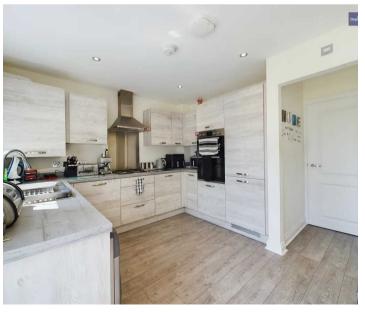

## Kitchen / Diner

Modern Kitchen / Diner with access to the garden from patio doors. Laminated flooring matching the wood effect doors of the kitchen. Laminated wood effect kitchen top, integrated double oven, gas hob with extractor over, built n fridge freezer.