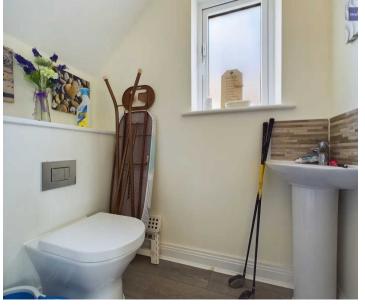

#### **GF WC**

Low level wc with corner sink pedestal and laminate flooring, uPVC window to side and radiator.