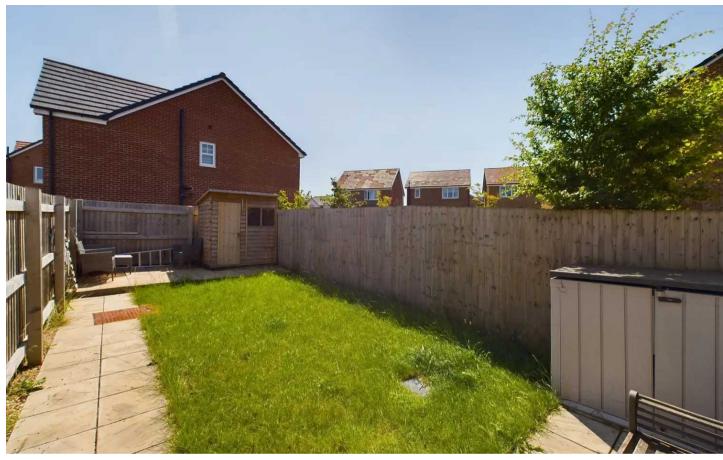

## REAR GARDEN

East facing garden laid to lawn and patio area with wooden shed, ad access to side.

## OFF ROAD

2 Parking Spaces

Off road parking to the rear of the property