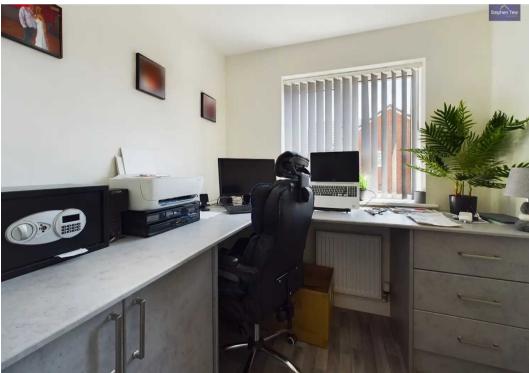

#### Bedroom 3

Third largest bedroom to the rear with uPVC double glazed window and radiator under. Fitted office desk and units.