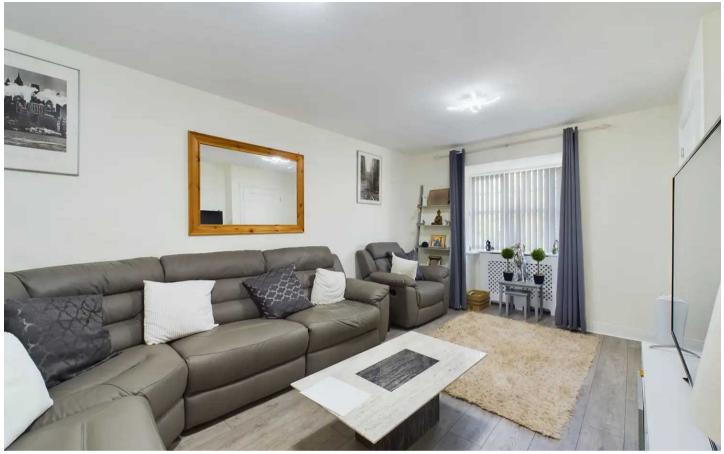

## Lounge

To the front with bay window, laminate flooring throughout, Radiator under window plumbed from boiler.