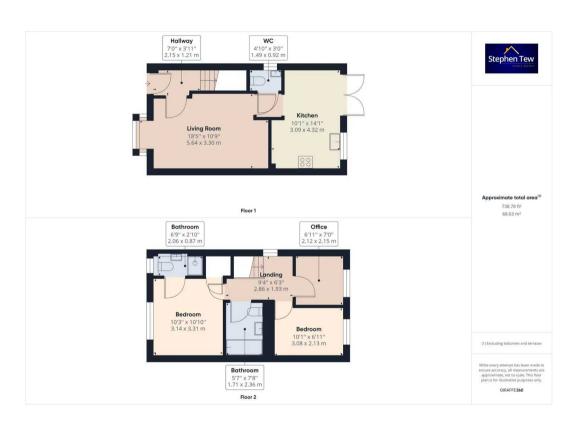

#### **Entrance Hall**

Hallway leading to first floor landing and door to lounge. With laminate flooring, electric mains box and fob alarm system.

## Lounge

To the front with bay window, laminate flooring throughout, Radiator under window plumbed from boiler.

## Kitchen / Diner

Modern Kitchen / Diner with access to the garden from patio doors. Laminated flooring matching the wood effect doors of the kitchen. Laminated wood effect kitchen top, integrated double oven, gas hob with extractor over, built n fridge freezer.

#### **GF WC**

Low level wc with corner sink pedestal and laminate flooring, uPVC window to side and radiator.

## Landing

Leading to all bedrooms and family bathroom with access to loft.

#### Bedroom 1

To the front the master bedroom with 3 piece shower en-suite, free standing wardrobes, uPVC double glazed window to front with radiator under.

#### En-suite

Shower en suite with low level wc, floating sink and shower cubical. Tiled walls with uPVC double glazed obscure window to front, heated towel rail.

#### Bedroom 2

To the rear the second largest bedroom with uPVC glazed window and radiator under.

#### Bedroom 3

Third largest bedroom to the rear with uPVC double glazed window and radiator under. Fitted office desk and units.

#### **Bathroom**

Family bathroom with 3 piece suite, comprising of bath, low level wc and floating sink. Tiled area around bath and heated towel rail to side.