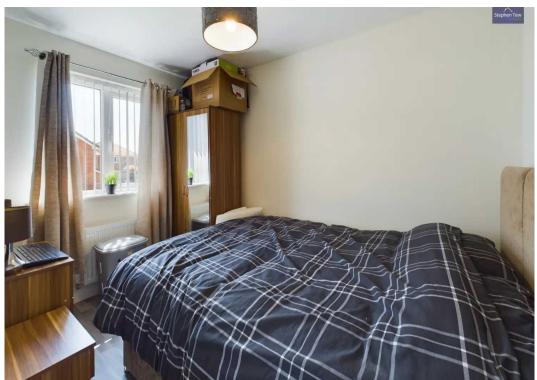

#### Bedroom 2

To the rear the second largest bedroom with uPVC glazed window and radiator under.

#### Bedroom 3

Third largest bedroom to the rear with uPVC double glazed window and radiator under. Fitted office desk and units.