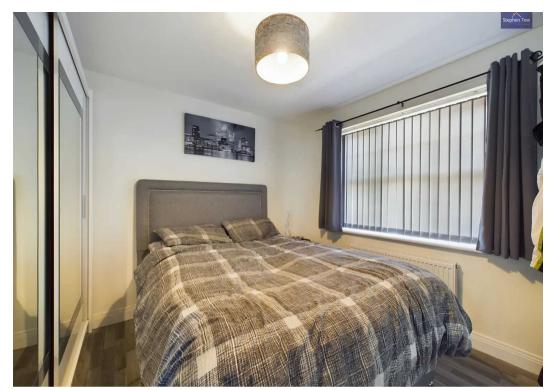

#### Bedroom 1

To the front the master bedroom with 3 piece shower en-suite, free standing wardrobes, uPVC double glazed window to front with radiator under.