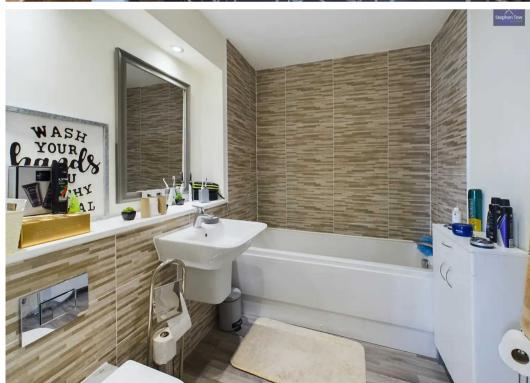

#### **Bathroom**

Family bathroom with 3 piece suite, comprising of bath, low level wc and floating sink. Tiled area around bath and heated towel rail to side.