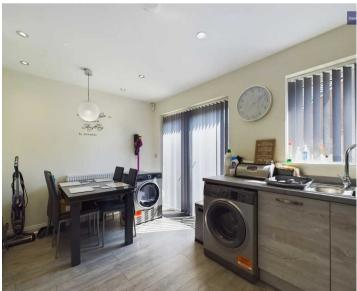

## Kitchen / Diner

Modern Kitchen / Diner with access to the garden from patio doors. Laminated flooring matching the wood effect doors of the kitchen. Laminated wood effect kitchen top, integrated double oven, gas hob with extractor over, built n fridge freezer.