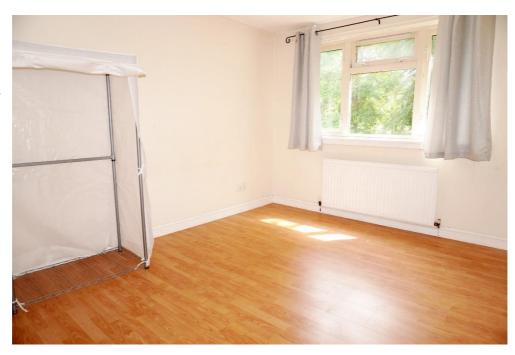

### **Description**

This twobedroom first floor flat is an ideal location and comprises of the hallway ample with storage, spacious lounge dining room leading to the sun balcony, two double bedrooms, fitted kitchen, and bathroom with electric shower.

#### **Measurements**

Lounge 18'3" x 12' Bedroom 2 12'6" x 9'11"

Kitchen 8'11" x 6'10" Bathroom 6'3" x 6'5"

Bedroom 1 13'7" x 9'8"