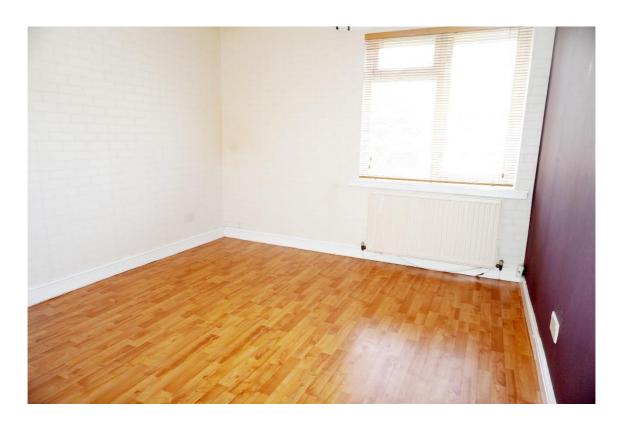

### **Description**

This twobedroom first floor flat is an ideal location and comprises of the hallway ample with storage, spacious lounge dining room leading to the sun balcony, two double bedrooms, fitted kitchen, and bathroom with electric shower.

#### **Measurements**

Lounge 18'3" x 12' Bedroom 2 12'6" x 9'11"

Kitchen 8'11" x 6'10" Bathroom 6'3" x 6'5"

Bedroom 1 13'7" x 9'8"