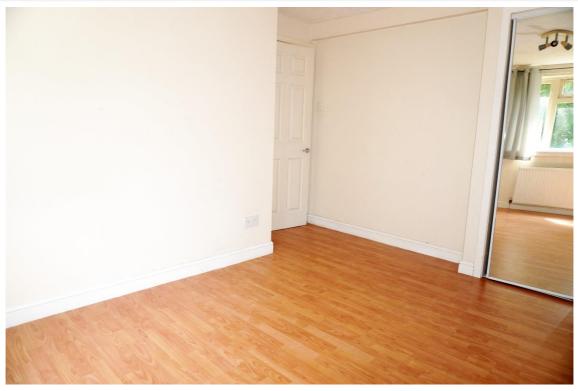

### **Description**

This twobedroom first floor flat is an ideal location and comprises of the hallway ample with storage, spacious lounge dining room leading to the sun balcony, two double bedrooms, fitted kitchen, and bathroom with electric shower.

#### **Measurements**

Lounge 18'3" x 12' Bedroom 2 12'6" x 9'11"

Kitchen 8'11" x 6'10" Bathroom 6'3" x 6'5"

Bedroom 1 13'7" x 9'8"