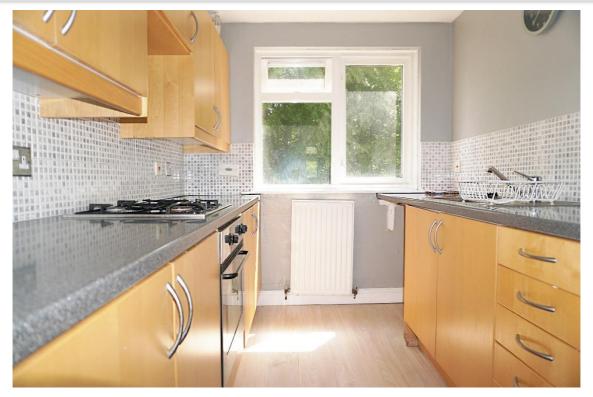

### **Description**

This twobedroom first floor flat is an ideal location and comprises of the hallway ample with storage, spacious lounge dining room leading to the sun balcony, two double bedrooms, fitted kitchen, and bathroom with electric shower.

#### **Measurements**

Lounge 18'3" x 12' Bedroom 2 12'6" x 9'11"

Kitchen 8'11" x 6'10" Bathroom 6'3" x 6'5"

Bedroom 1 13'7" x 9'8"