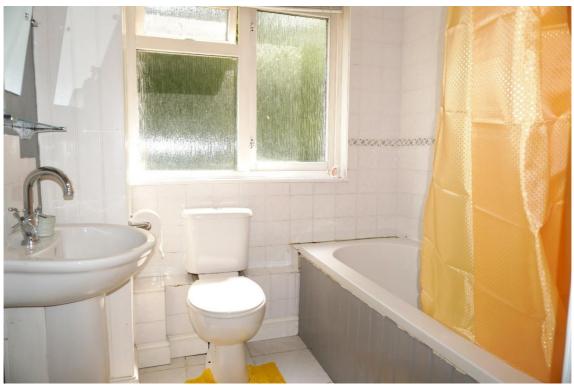

### **Description**

This twobedroom first floor flat is an ideal location and comprises of the hallway ample with storage, spacious lounge dining room leading to the sun balcony, two double bedrooms, fitted kitchen, and bathroom with electric shower.

#### **Measurements**

Lounge 18'3" x 12' Bedroom 2 12'6" x 9'11"

Kitchen 8'11" x 6'10" Bathroom 6'3" x 6'5"

Bedroom 1 13'7" x 9'8"