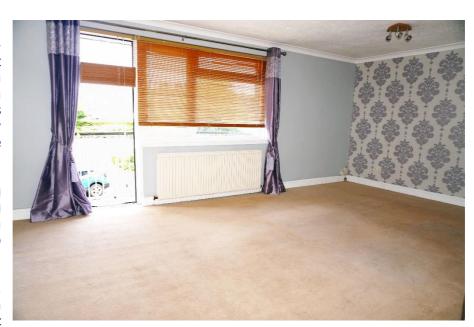

### **Description**

This twobedroom first floor flat is an ideal location and comprises of the hallway ample with storage, spacious lounge dining room leading to the sun balcony, two double bedrooms, fitted kitchen, and bathroom with electric shower.

#### **Measurements**

Lounge 18'3" x 12' Bedroom 2 12'6" x 9'11"

Kitchen 8'11" x 6'10" Bathroom 6'3" x 6'5"

Bedroom 1 13'7" x 9'8"