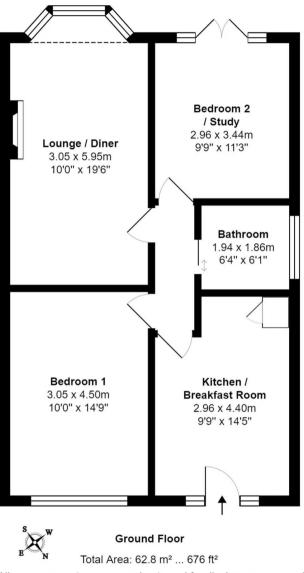

## Harrogate, Harrogate

Located in a quiet, residential position is this two bedroom detached bungalow enjoying a large, extremely private south-west facing rear garden with a gate at the end leading out onto Jennyfield Drive and a range of amenities within a short walk.

Council Tax band: C

Tenure: Freehold

- GATE FROM GARDEN PROVIDING EASY ACCESS TO A RANGE OF AMENITIES
- ATTACHED GARAGE AND PARKING FOR MULTIPLE CARS
- NO CHAIN
- GOOD SIZED PRIVATE SOUTH-WEST FACING REAR GARDENS
- CLOSE TO BUS NETWORK