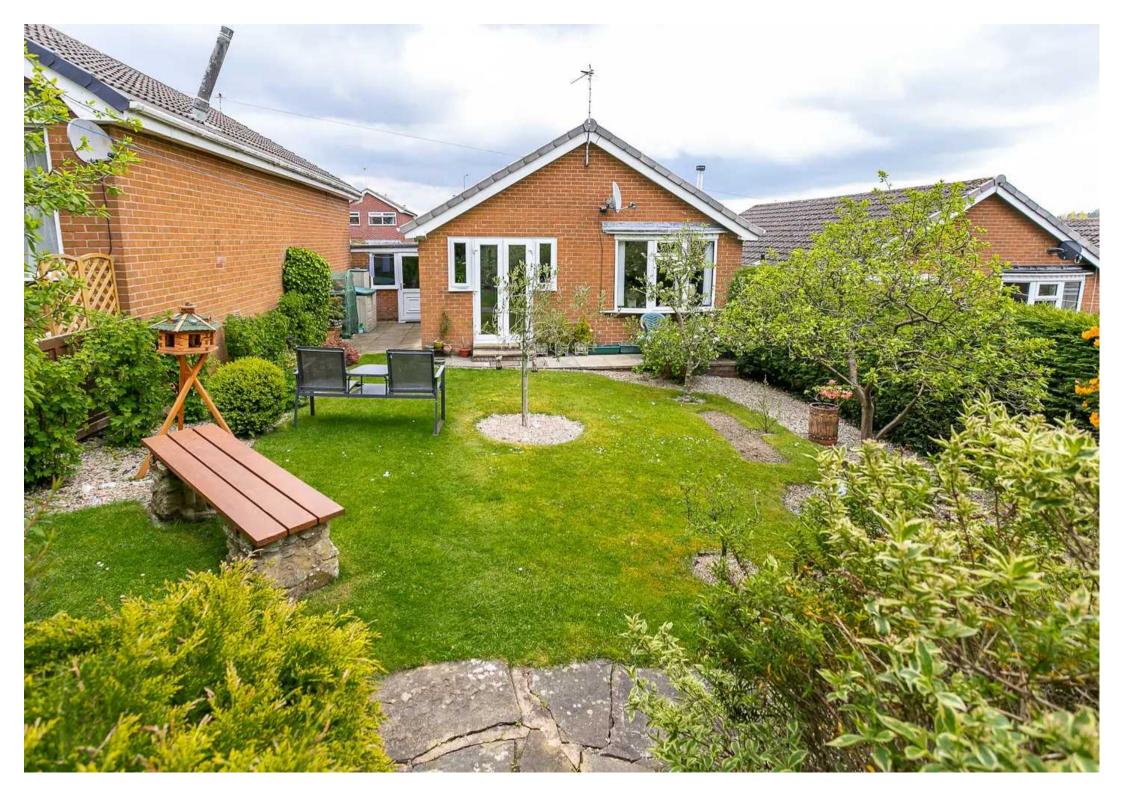

## Harrogate, Harrogate

Located in a quiet, residential position is this two bedroom detached bungalow enjoying a large, extremely private south-west facing rear garden with a gate at the end leading out onto Jennyfield Drive and a range of amenities within a short walk.

Council Tax band: C

Tenure: Freehold

- GATE FROM GARDEN PROVIDING EASY ACCESS TO A RANGE OF AMENITIES
- ATTACHED GARAGE AND PARKING FOR MULTIPLE CARS
- NO CHAIN
- GOOD SIZED PRIVATE SOUTH-WEST FACING REAR GARDENS
- CLOSE TO BUS NETWORK