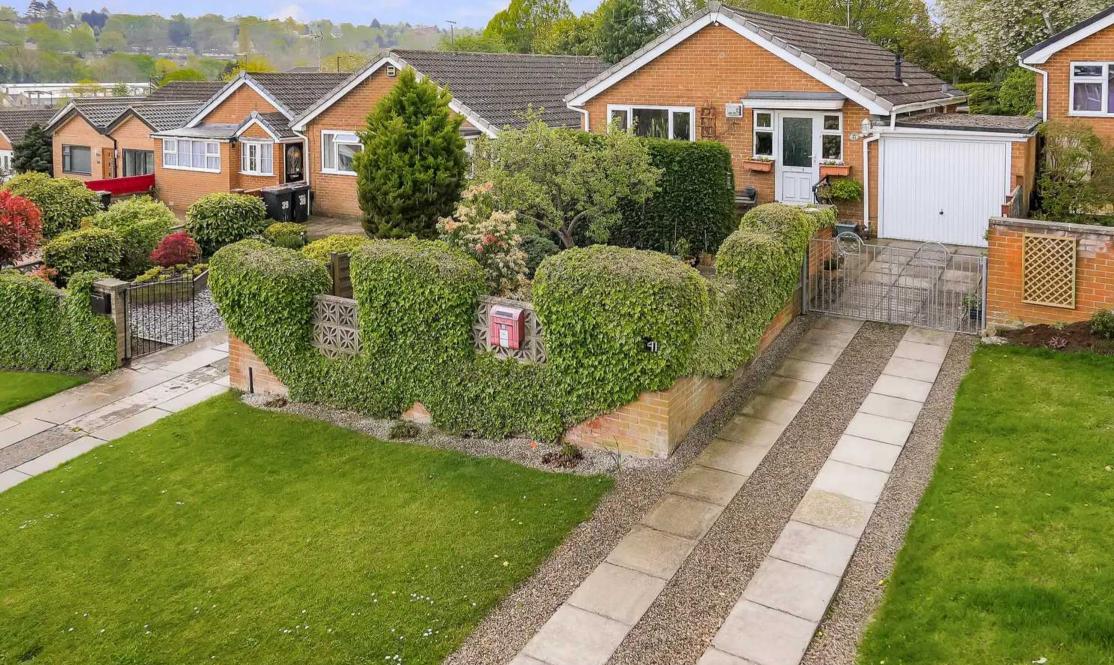

## Harrogate, Harrogate

Located in a quiet, residential position is this two bedroom detached bungalow enjoying a large, extremely private south-west facing rear garden with a gate at the end leading out onto Jennyfield Drive and a range of amenities within a short walk.

Council Tax band: C

Tenure: Freehold

- GATE FROM GARDEN PROVIDING EASY ACCESS TO A RANGE OF AMENITIES
- ATTACHED GARAGE AND PARKING FOR MULTIPLE CARS
- NO CHAIN
- GOOD SIZED PRIVATE SOUTH-WEST FACING REAR GARDENS
- CLOSE TO BUS NETWORK