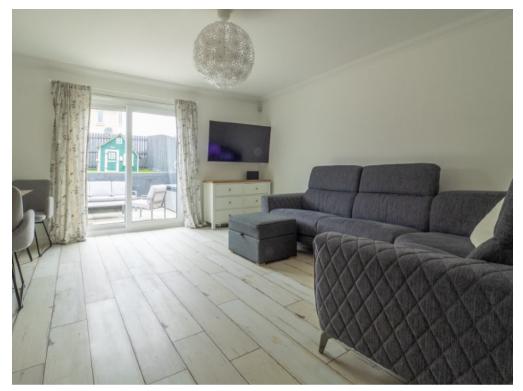

## LOUNGE / DINING ROOM

A bright and spacious L shaped room with sliding patio doors leading into the rear garden. Dining area. Cupboard.