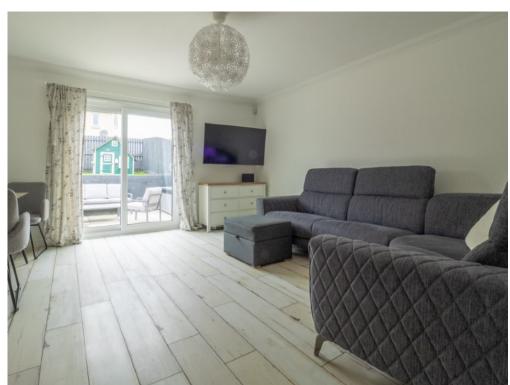

## LOUNGE / DINING ROOM

A bright and spacious L shaped room with sliding patio doors leading into the rear garden. Dining area. Cupboard.