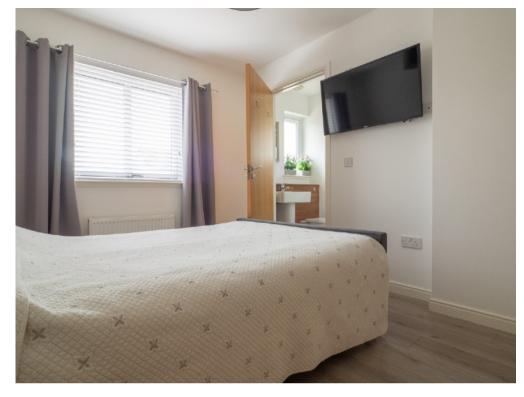

#### MASTER BEDROOM

Master bedroom with window over the front garden. Door leads into contemporary ensuite shower room, with shower unit, wash hand basin and WC. Fitted wardrobe.