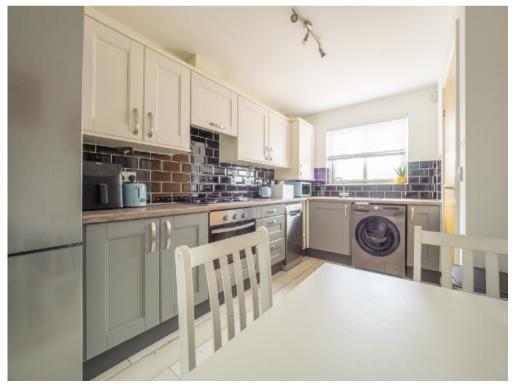

# **KITCHEN**

Fitted kitchen of wall and base units with coordinated worksurfaces. Sink with mixer tap, gas hob and electric oven. Windows over front garden. Space for a table and chairs.