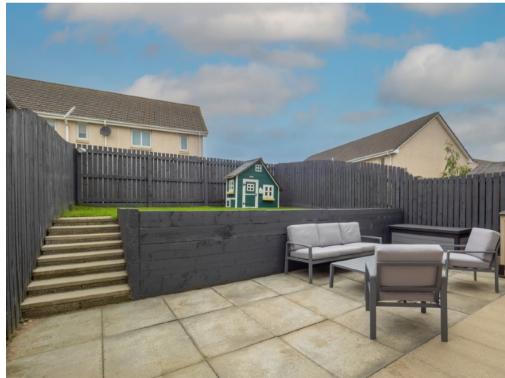

## **EXTERIOR**

The front garden is an area of garden and the driveway. To the rear is an a sunny, low maintenance fully enclosed garden and a patio area.