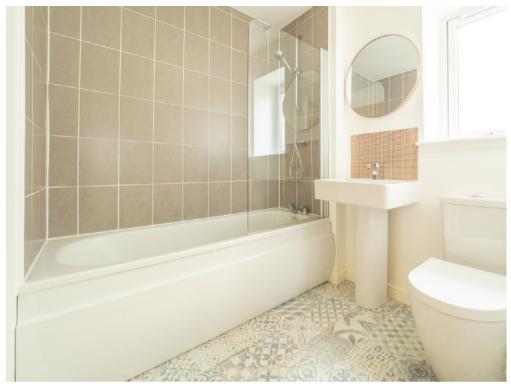

# **BATHROOM**

Stylish bathroom with bath with over-bath shower, wash hand basin and WC.