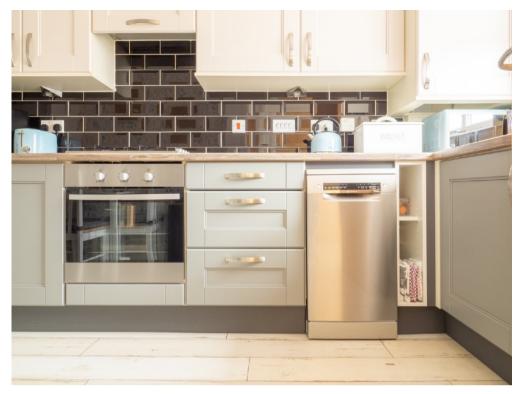

# **KITCHEN**

Fitted kitchen of wall and base units with coordinated worksurfaces. Sink with mixer tap, gas hob and electric oven. Windows over front garden. Space for a table and chairs.