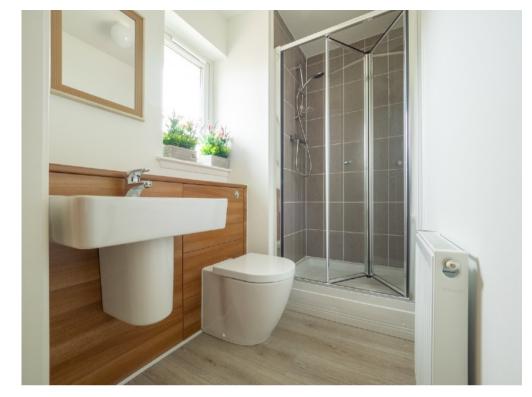

# **BATHROOM**

Stylish bathroom with bath with over-bath shower, wash hand basin and WC.