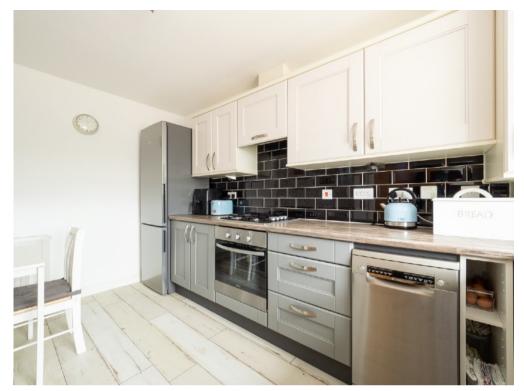

# **KITCHEN**

Fitted kitchen of wall and base units with coordinated worksurfaces. Sink with mixer tap, gas hob and electric oven. Windows over front garden. Space for a table and chairs.