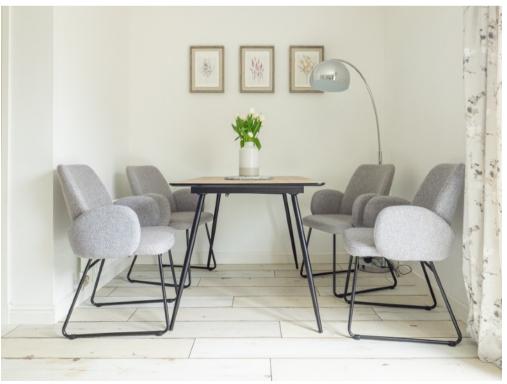

## LOUNGE / DINING ROOM

A bright and spacious L shaped room with sliding patio doors leading into the rear garden. Dining area. Cupboard.