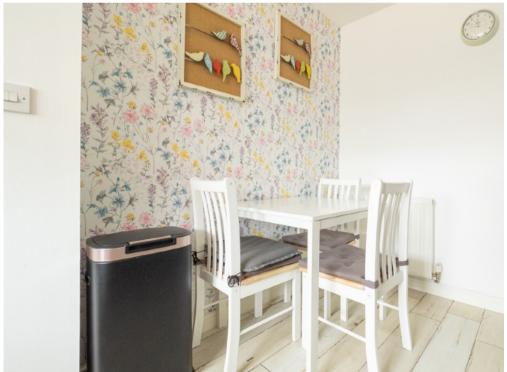

## LOUNGE / DINING ROOM

A bright and spacious L shaped room with sliding patio doors leading into the rear garden. Dining area. Cupboard.