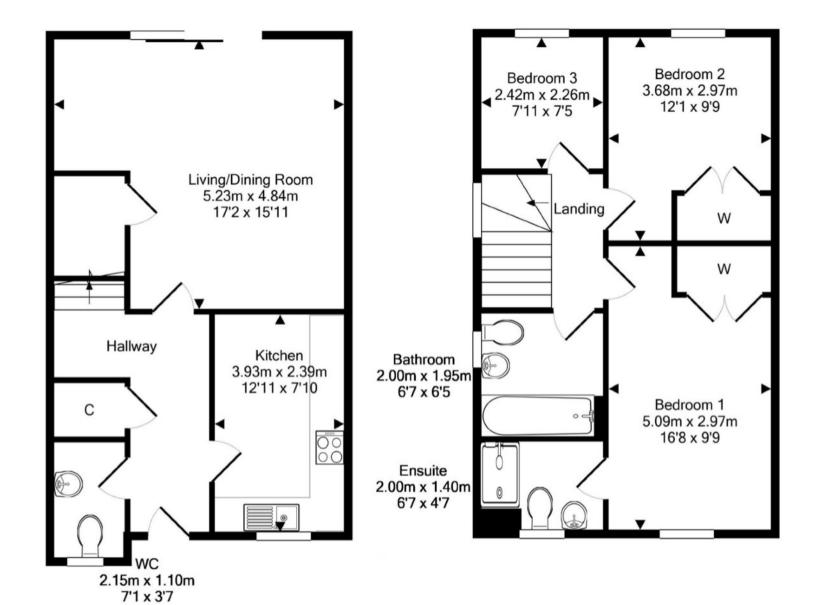

# **General Information**

A Home Report is available for this property. It can be downloaded from espc.com or requested from Forsyth Solicitors.

The Home Report Valuation is £245,000.

The approximate size is 85m2 and it was built in 2013. It is rated EPC C and Council Tax Band E.

## HALL

On the ground floor, doors lead into the lounge / dining room, the kitchen and the cloakroom.

Upstairs doors lead into three bedrooms and the bathroom.

## LOUNGE / DINING ROOM

A bright and spacious L shaped room with sliding patio doors leading into the rear garden. Dining area. Cupboard.

# **KITCHEN**

Fitted kitchen of wall and base units with coordinated worksurfaces. Sink with mixer tap, gas hob and electric oven. Windows over front garden. Space for a table and chairs.

## CLOAKROOM/WC

On the ground floor with WC and wash hand basin.

#### MASTER BEDROOM

Master bedroom with window over the front garden. Door leads into contemporary ensuite shower room, with shower unit, wash hand basin and WC. Fitted wardrobe.

## **BEDROOM TWO**

Double bedroom with window over the rear garden. Fitted wardrobe.

# **BEDROOM THREE**

Bedroom with window over the rear garden.

# **BATHROOM**

Stylish bathroom with bath with over-bath shower, wash hand basin and WC.