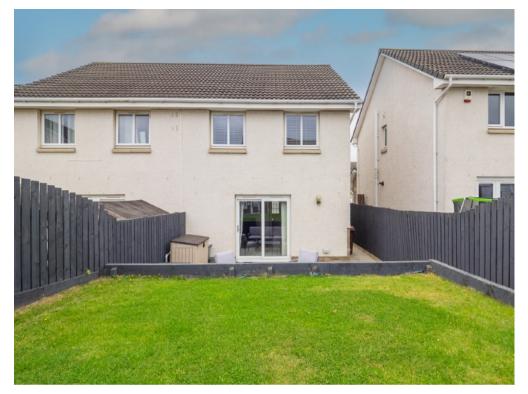

## **EXTERIOR**

The front garden is an area of garden and the driveway. To the rear is an a sunny, low maintenance fully enclosed garden and a patio area.