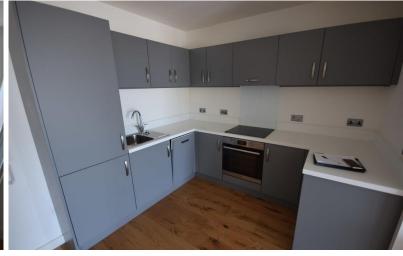

## Clayworks, Hanley

Apartment, 2 bedroom, 2 bathroom

£955 pcm

Date available: 15th July 2024

Deposit: £1,101 Unfurnished

Council Tax band: B

- 9th Floor Clayworks apartment
- Open plan lounge and kitchen
- Two Double Bedrooms
- 'Jack & Jill' Style Bathroom
- Ensuite Shower Room
- Private gardens
- Council tax band B