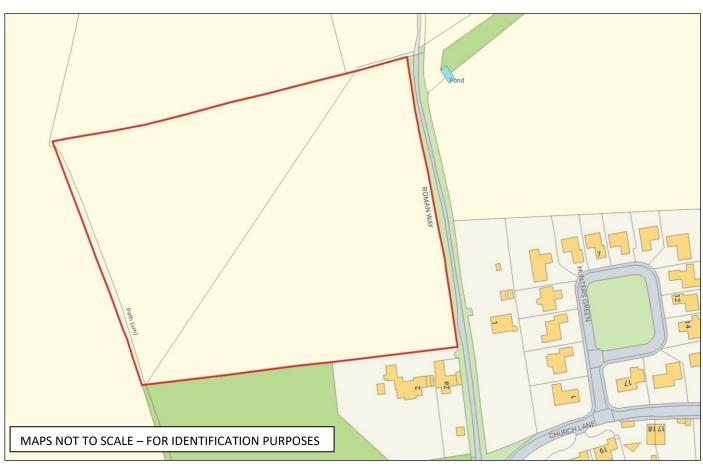

### **LOCATION**

The land is conveniently located between Middleton St George and Middleton One Row, situated to the south east of Darlington town centre. The land has excellent access on to Roman Way in Middleton One Row. The location is shown by means of a red circle on the Location Plan.

### **ACCESS**

The land is accessed from Roman Way, Middleton St George lying to the north of Church Lane.

### **PUBLIC RIGHTS OF WAY**

There are Public Rights of Way over the land crossing from the south west to the north east and additionally, along the west boundary.