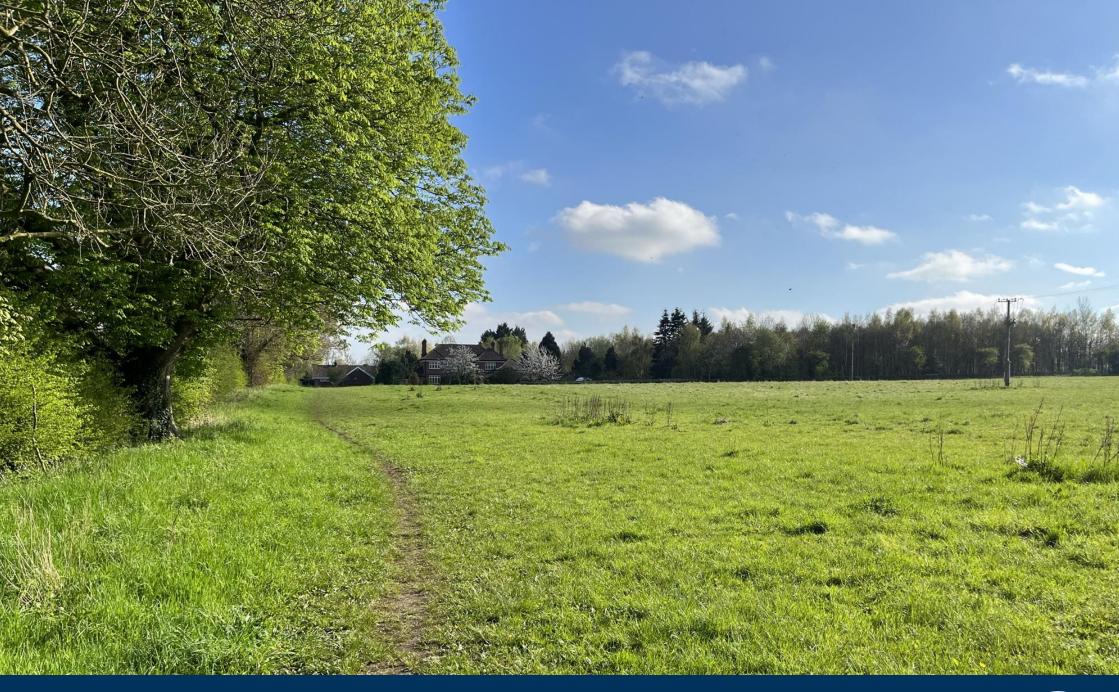

### **DESCRIPTION**

The land at Roman Way provides an opportunity to purchase an attractive parcel of grassland which extends to 3.395 ha (8.39 acres) in total. It is bordered by existing grazing land to the north, west and east providing accessible grazing land close to two popular villages. The land is bordered by existing fencing and established hedge. Some of the borders are incomplete in places and are not stockproof.

### **PUBLIC RIGHTS OF WAY**

There are Public Rights of Way over the land crossing from the south west to the north east and additionally, along the west boundary.