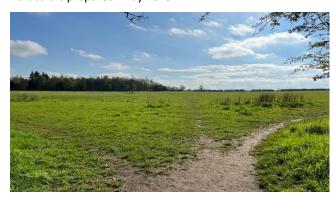

### **DESCRIPTION**

The land at Roman Way provides an opportunity to purchase an attractive parcel of grassland which extends to 3.395 ha (8.39 acres) in total. It is bordered by existing grazing land to the north, west and east providing accessible grazing land close to two popular villages. The land is bordered by existing fencing and established hedge. Some of the borders are incomplete in places and are not stockproof.

### **PUBLIC RIGHTS OF WAY**

There are Public Rights of Way over the land crossing from the south west to the north east and additionally, along the west boundary.