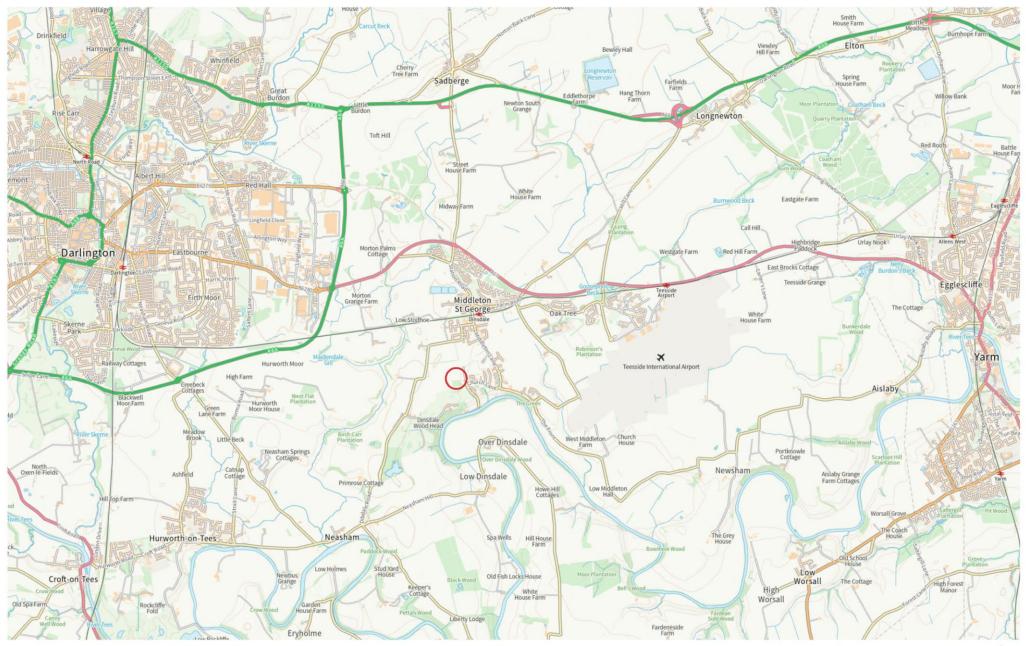

### **LOCATION**

The land is conveniently located between Middleton St George and Middleton One Row, situated to the south east of Darlington town centre. The land has excellent access on to Roman Way in Middleton One Row. The location is shown by means of a red circle on the Location Plan.