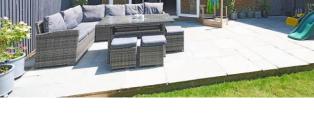

Externally, there is driveway parking available at the front of the property. The pretty west-facing rear garden has been landscaped with a patio and a lawn area. There is a well-maintained timber shed and a 14ft x 2ft 9" lean-to down the side of the house which is used for storage.