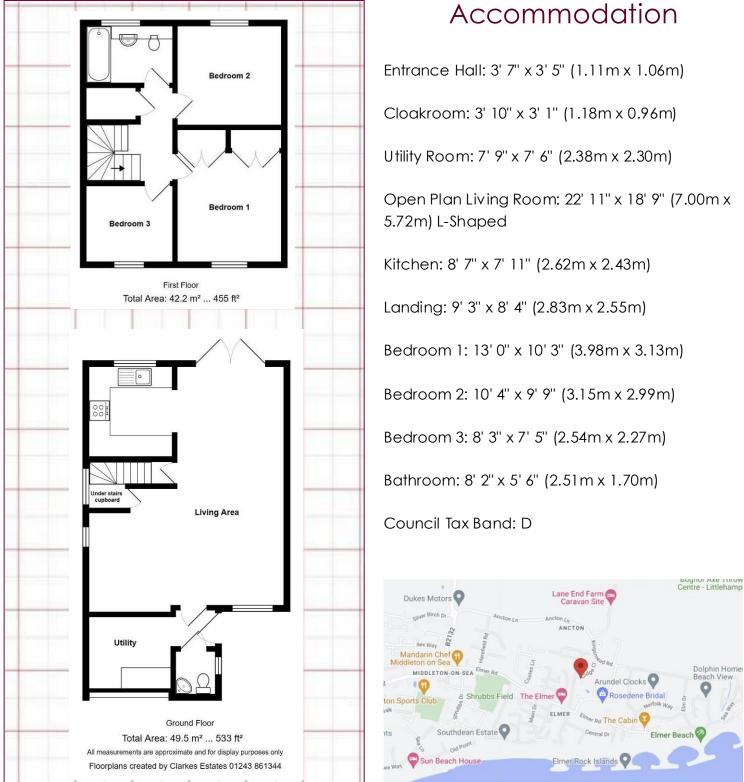

# What the agent says... "

This contemporary detached family home is immaculately presented with open plan living. Situated in a quiet cul-de-sac between Middleton on Sea and Elmer.

The accommodation comprises an entrance hall, a generous open plan living room which provides plenty of space for a seating area and dining table, there are also lovely French doors overlooking the garden and an open modern fitted kitchen. The garage has been converted internally to offer a utility space which comes off the entrance and further space was added to the living room. There is also a downstairs cloakroom.

To the first floor the light and airy landing offers a large walk-in cupboard and leads to the three good sized bedrooms and family bathroom with white suite. The principal bedroom features two double fitted wardrobes.

Externally, there is driveway parking available at the front of the property. The pretty west-facing rear garden has been landscaped with a patio and a lawn area. There is a well-maintained timber shed and a 14ft x 2ft 9" lean-to down the side of the house which is used for storage.