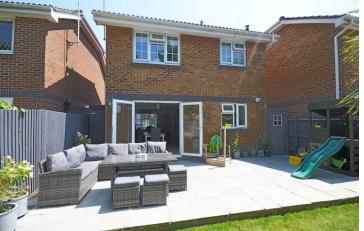

Externally, there is driveway parking available at the front of the property. The pretty west-facing rear garden has been landscaped with a patio and a lawn area. There is a well-maintained timber shed and a 14ft x 2ft 9" lean-to down the side of the house which is used for storage.