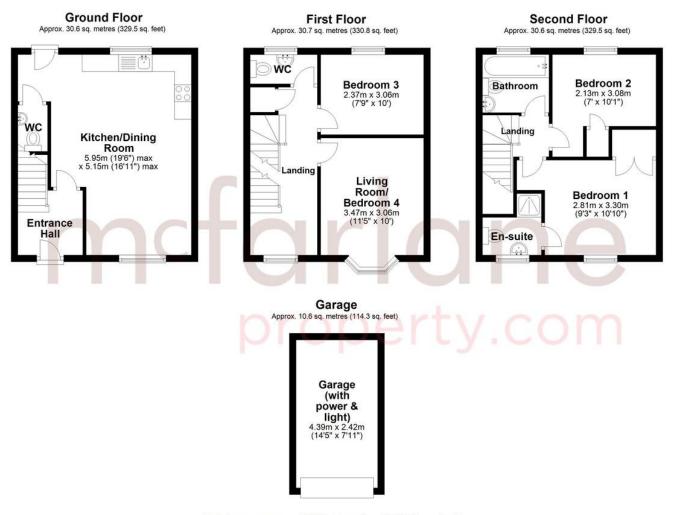

## 3 Bedroom Semi-Detached House Rysy Court, North Swindon

- NO ONW ARD CHAIN
- DESIRABLE LOCATON
- THREE/ FOUR DOUBLE BEDROOMS
- OPEN PLAN KITCHEN DINER

McFarlane are delighted to offer this beautifully presented and highly spacious semi-detached family home in the popular area of Haydon End, North Swindon. Located just walking distance from local shops, schools and other amenities, this property briefly comprises of entrance hall, downstairs WC, modern fitted kitchen/diner, spacious living room with feature bay window, first floor WC, master bedroom with en-suite and built in wardrobes, two further double bedrooms and a modern family bathroom. Further benefits include a fully enclosed and recently landscaped rear garden with fantastic newly built storage shed, gas central heating and a garage with power and light and off-road parking. The property has been tastefully decorated from top to bottom with brand new carpets throughout and is ready to move in to. Quietly tucked away from the beaten track enjoying views over greenery we highly recommended a viewing at your earliest convenience.

Total area: approx. 102.6 sq. metres (1104.2 sq. feet)