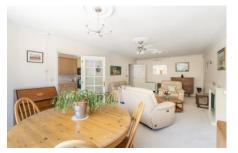

The apartment has been redecorated recently and comprises a spacious hallway with plenty of storage and leads into all rooms. The large living/dining room is a generous 26 x 13 ft with plenty of room for a dining table and chairs and boasts large French doors which open out to a Juliette balcony. Off this room is the kitchen with a range of freestanding and integrated appliances, worktop space and window overlooking the grounds. Next is the generous 23 ft master bedroom with ensuite bathroom with plenty of fitted cupboard space and a white three -piece suite with bath and overhead shower. The second guest bedroom has plenty of space for a double bed and freestanding furniture. The additional shower room has ample storage cupboards and a white suite. The apartment comes with 24/7 support via an emergency response system which is linked up in each of the rooms. There is a Residents Lounge on the ground floor and a Guest Suite for friends and relatives to stay.