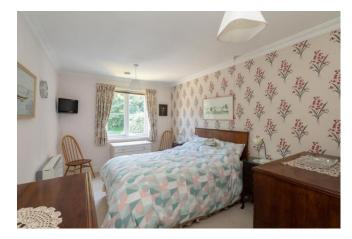

The apartment has been redecorated recently and comprises a spacious hallway with plenty of storage and leads into all rooms. The large living/dining room is a generous 26 x 13 ft with plenty of room for a dining table and chairs and boasts large French doors which open out to a Juliette balcony. Off this room is the kitchen with a range of freestanding and integrated appliances, worktop space and window overlooking the grounds. Next is the generous 23 ft master bedroom with ensuite bathroom with plenty of fitted cupboard space and a white three -piece suite with bath and overhead shower. The second guest bedroom has plenty of space for a double bed and freestanding furniture. The additional shower room has ample storage cupboards and a white suite. The apartment comes with 24/7 support via an emergency response system which is linked up in each of the rooms. There is a Residents Lounge on the ground floor and a Guest Suite for friends and relatives to stay.