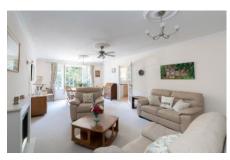

The apartment has been redecorated recently and comprises a spacious hallway with plenty of storage and leads into all rooms. The large living/dining room is a generous 26 x 13 ft with plenty of room for a dining table and chairs and boasts large French doors which open out to a Juliette balcony. Off this room is the kitchen with a range of freestanding and integrated appliances, worktop space and window overlooking the grounds. Next is the generous 23 ft master bedroom with ensuite bathroom with plenty of fitted cupboard space and a white three -piece suite with bath and overhead shower. The second guest bedroom has plenty of space for a double bed and freestanding furniture. The additional shower room has ample storage cupboards and a white suite. The apartment comes with 24/7 support via an emergency response system which is linked up in each of the rooms. There is a Residents Lounge on the ground floor and a Guest Suite for friends and relatives to stay.