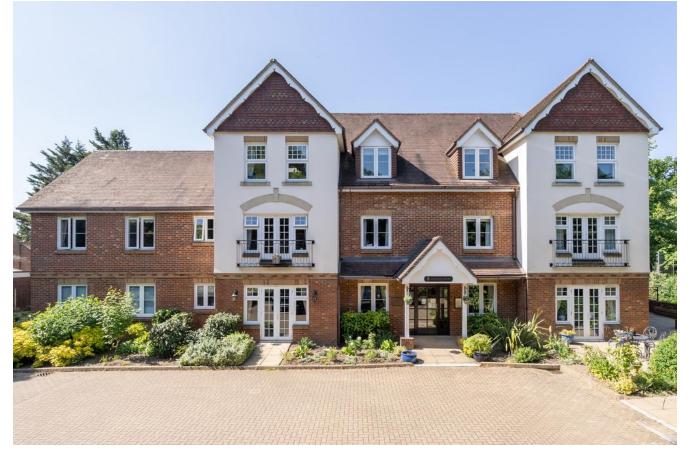

# Pegasus Court, Epsom Road

Leatherhead, Surrey, KT22 8SY

### **Full Description**

A beautifully presented two double bedroom, two bathroom first floor apartment in the sought after 'over 60's' development of Pegasus Court in Leatherhead. Presented in excellent condition throughout with large residents' lounge, lift, pretty communal gardens, guest suite, secured underground parking and an on-site manager.