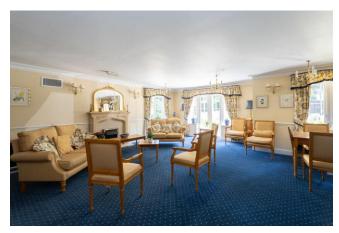

The apartment has been redecorated recently and comprises a spacious hallway with plenty of storage and leads into all rooms. The large living/dining room is a generous 26 x 13 ft with plenty of room for a dining table and chairs and boasts large French doors which open out to a Juliette balcony. Off this room is the kitchen with a range of freestanding and integrated appliances, worktop space and window overlooking the grounds. Next is the generous 23 ft master bedroom with ensuite bathroom with plenty of fitted cupboard space and a white three -piece suite with bath and overhead shower. The second guest bedroom has plenty of space for a double bed and freestanding furniture. The additional shower room has ample storage cupboards and a white suite. The apartment comes with 24/7 support via an emergency response system which is linked up in each of the rooms. There is a Residents Lounge on the ground floor and a Guest Suite for friends and relatives to stay.