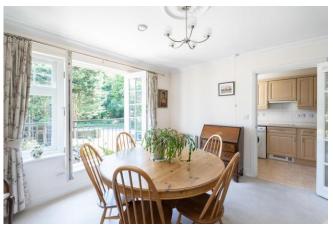

The apartment has been redecorated recently and comprises a spacious hallway with plenty of storage and leads into all rooms. The large living/dining room is a generous 26 x 13 ft with plenty of room for a dining table and chairs and boasts large French doors which open out to a Juliette balcony. Off this room is the kitchen with a range of freestanding and integrated appliances, worktop space and window overlooking the grounds. Next is the generous 23 ft master bedroom with ensuite bathroom with plenty of fitted cupboard space and a white three -piece suite with bath and overhead shower. The second guest bedroom has plenty of space for a double bed and freestanding furniture. The additional shower room has ample storage cupboards and a white suite. The apartment comes with 24/7 support via an emergency response system which is linked up in each of the rooms. There is a Residents Lounge on the ground floor and a Guest Suite for friends and relatives to stay.