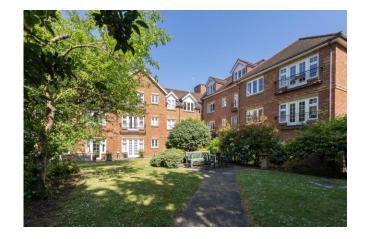

#### Outside Space

A wonderful wrap around garden provides mature specimen trees, shrubs and areas of lawn to enjoy through the changing seasons. Tables and chairs are dotted around the gardens to provide areas to socialise with visiting friends and family.