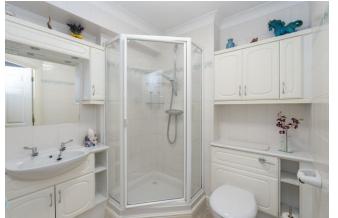

The apartment has been redecorated recently and comprises a spacious hallway with plenty of storage and leads into all rooms. The large living/dining room is a generous 26 x 13 ft with plenty of room for a dining table and chairs and boasts large French doors which open out to a Juliette balcony. Off this room is the kitchen with a range of freestanding and integrated appliances, worktop space and window overlooking the grounds. Next is the generous 23 ft master bedroom with ensuite bathroom with plenty of fitted cupboard space and a white three -piece suite with bath and overhead shower. The second guest bedroom has plenty of space for a double bed and freestanding furniture. The additional shower room has ample storage cupboards and a white suite. The apartment comes with 24/7 support via an emergency response system which is linked up in each of the rooms. There is a Residents Lounge on the ground floor and a Guest Suite for friends and relatives to stay.