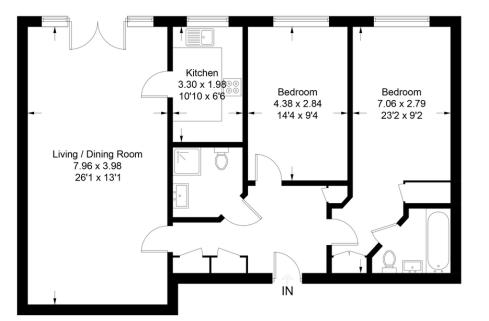

The apartment has been redecorated recently and comprises a spacious hallway with plenty of storage and leads into all rooms. The large living/dining room is a generous 26 x 13 ft with plenty of room for a dining table and chairs and boasts large French doors which open out to a Juliette balcony. Off this room is the kitchen with a range of freestanding and integrated appliances, worktop space and window overlooking the grounds. Next is the generous 23 ft master bedroom with ensuite bathroom with plenty of fitted cupboard space and a white three -piece suite with bath and overhead shower. The second guest bedroom has plenty of space for a double bed and freestanding furniture. The additional shower room has ample storage cupboards and a white suite. The apartment comes with 24/7 support via an emergency response system which is linked up in each of the rooms. There is a Residents Lounge on the ground floor and a Guest Suite for friends and relatives to stay.

### Pegasus Court, KT22

Approximate Gross Internal Area = 89.3 sq m / 961 sq ft

### **First Floor**

**COUNCIL TAX BAND** 

This plan is for layout guidance only. Not drawn to scale unless stated. Windows and door openings are approximate. Whilst every care is taken in the preparation of this plan, please check all dimensions, shapes and compass bearings before making any decisions reliant upon them. (ID974148)