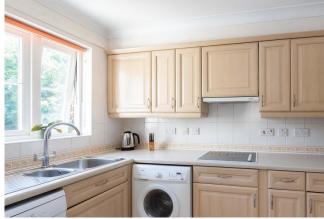

The apartment has been redecorated recently and comprises a spacious hallway with plenty of storage and leads into all rooms. The large living/dining room is a generous 26 x 13 ft with plenty of room for a dining table and chairs and boasts large French doors which open out to a Juliette balcony. Off this room is the kitchen with a range of freestanding and integrated appliances, worktop space and window overlooking the grounds. Next is the generous 23 ft master bedroom with ensuite bathroom with plenty of fitted cupboard space and a white three -piece suite with bath and overhead shower. The second guest bedroom has plenty of space for a double bed and freestanding furniture. The additional shower room has ample storage cupboards and a white suite. The apartment comes with 24/7 support via an emergency response system which is linked up in each of the rooms. There is a Residents Lounge on the ground floor and a Guest Suite for friends and relatives to stay.