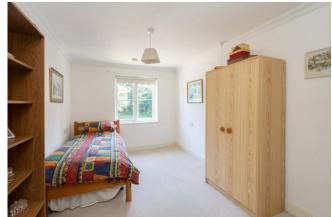

The apartment has been redecorated recently and comprises a spacious hallway with plenty of storage and leads into all rooms. The large living/dining room is a generous 26 x 13 ft with plenty of room for a dining table and chairs and boasts large French doors which open out to a Juliette balcony. Off this room is the kitchen with a range of freestanding and integrated appliances, worktop space and window overlooking the grounds. Next is the generous 23 ft master bedroom with ensuite bathroom with plenty of fitted cupboard space and a white three -piece suite with bath and overhead shower. The second guest bedroom has plenty of space for a double bed and freestanding furniture. The additional shower room has ample storage cupboards and a white suite. The apartment comes with 24/7 support via an emergency response system which is linked up in each of the rooms. There is a Residents Lounge on the ground floor and a Guest Suite for friends and relatives to stay.