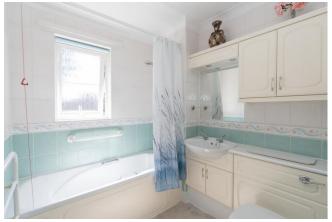

The apartment has been redecorated recently and comprises a spacious hallway with plenty of storage and leads into all rooms. The large living/dining room is a generous 26 x 13 ft with plenty of room for a dining table and chairs and boasts large French doors which open out to a Juliette balcony. Off this room is the kitchen with a range of freestanding and integrated appliances, worktop space and window overlooking the grounds. Next is the generous 23 ft master bedroom with ensuite bathroom with plenty of fitted cupboard space and a white three -piece suite with bath and overhead shower. The second guest bedroom has plenty of space for a double bed and freestanding furniture. The additional shower room has ample storage cupboards and a white suite. The apartment comes with 24/7 support via an emergency response system which is linked up in each of the rooms. There is a Residents Lounge on the ground floor and a Guest Suite for friends and relatives to stay.