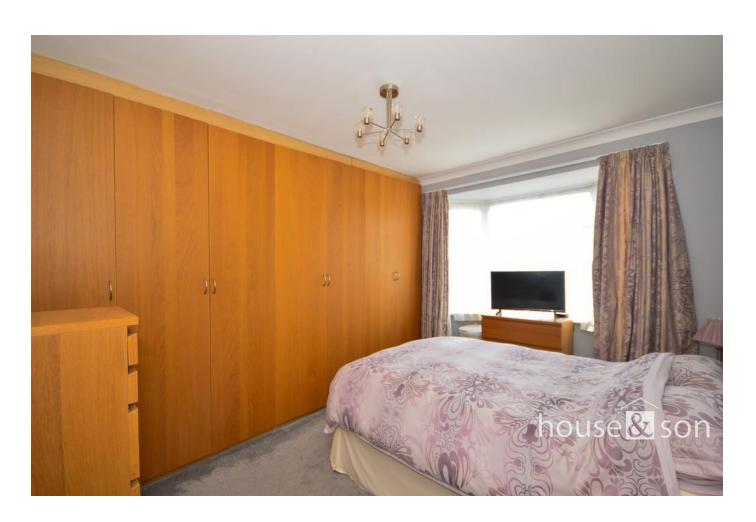

Works undertaken at the time included new electrics, new double glazing throughout, a new central heating system and an extension to the rear, all completed to building regulations.

The accommodation comprises - Recessed porch, entrance hallway, lounge/dining room, with an overall length of 26'ft, a modern fitted kitchen, utility and ground floor WC. On the first floor there are three bedrooms and a modern family bathroom. The master bedroom benefits from four built-in floor-to-ceiling wardrobes.

#### **MASTER BEDROOM**

14' 1" x 10' 8" (4.29m x 3.25m)