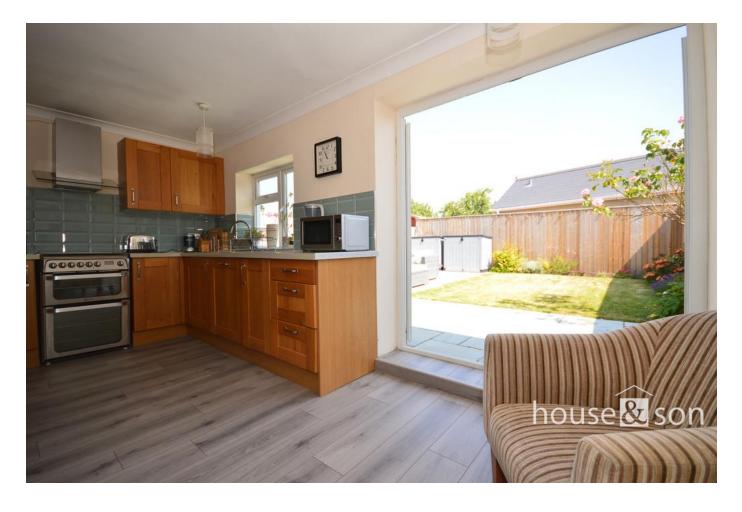

Works undertaken at the time included new electrics, new double glazing throughout, a new central heating system and an extension to the rear, all completed to building regulations.

The accommodation comprises - Recessed porch, entrance hallway, lounge/dining room, with an overall length of 26'ft, a modern fitted kitchen, utility and ground floor WC. On the first floor there are three bedrooms and a modern family bathroom. The master bedroom benefits from four built-in floor-to-ceiling wardrobes.

#### **KITCHEN**

16' 5" x 8' 8" (5m x 2.64m)