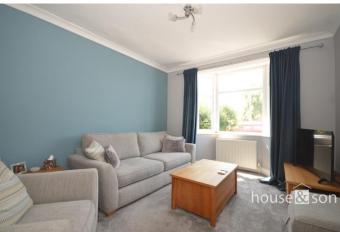

Works undertaken at the time included new electrics, new double glazing throughout, a new central heating system and an extension to the rear, all completed to building regulations.

The accommodation comprises - Recessed porch, entrance hallway, lounge/dining room, with an overall length of 26'ft, a modern fitted kitchen, utility and ground floor WC. On the first floor there are three bedrooms and a modern family bathroom. The master bedroom benefits from four built-in floor-to-ceiling wardrobes.

# **LOUNGE**

13' 9 into bay" x 10' 10" (4.19m x 3.3m)