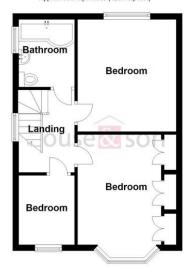

Works undertaken at the time included new electrics, new double glazing throughout, a new central heating system and an extension to the rear, all completed to building regulations.

The accommodation comprises - Recessed porch, entrance hallway, lounge/dining room, with an overall length of 26'ft, a modern fitted kitchen, utility and ground floor WC. On the first floor there are three bedrooms and a modern family bathroom. The master bedroom benefits from four built-in floor-to-ceiling wardrobes.

#### **MASTER BEDROOM**

14' 1" x 10' 8" (4.29m x 3.25m)

#### **BEDROOM TWO**

11' 11" x 10' 11" (3.63m x 3.33m)

### **BEDROOM THREE**

7' 5" x 5' 11" (2.26m x 1.8m)

#### **BATHROOM**

7' 3" x 5' 11" (2.21m x 1.8m)

#### **Ground Floor**

Approx. 52.8 sq. metres (568.0 sq. feet)

Total area: approx. 92.3 sq. metres (993.7 sq. feet)

Bournemouth Energy Floor Plans are provided for illustration/identification purposes only. Not drawn to scale, unless stated and accept no responsibility for any error, omission or mis-statement. Dimensions shown are to the nearest 7.5 cm / 3 inches. Total approx area shown on the plan may include any external terraces, balconies and other external areas. To find out more about Bournemouth Energy please visit www.bournemouthenergy.co.uk (Tel: 01202 556006) Plan produced using PlanUp.