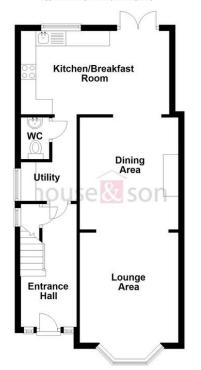

Works undertaken at the time included new electrics, new double glazing throughout, a new central heating system and an extension to the rear, all completed to building regulations.

The accommodation comprises - Recessed porch, entrance hallway, lounge/dining room, with an overall length of 26'ft, a modern fitted kitchen, utility and ground floor WC. On the first floor there are three bedrooms and a modern family bathroom. The master bedroom benefits from four built-in floor-to-ceiling wardrobes.

#### **ENTRANCE HALL**

13' 5" x 5' 10" (4.09m x 1.78m)

# **LOUNGE**

13' 9 into bay" x 10' 10" (4.19m x 3.3m)

#### **DINER**

12' 0" x 10' 10" (3.66m x 3.3m)

#### **KITCHEN**

16' 5" x 8' 8" (5m x 2.64m)

# **UTILITY/WC**

9' 1" x 5' 9 overall" (2.77m x 1.75m)

#### **Ground Floor**

Approx. 52.8 sq. metres (568.0 sq. feet)

Total area: approx. 92.3 sq. metres (993.7 sq. feet)

Bournemouth Energy Floor Plans are provided for illustration/identification purposes only. Not drawn to scale, unless stated and accept no responsibility for any error, omission or mis-statement. Dimensions shown are to the nearest 7.5 cm / 3 inches. Total approx area shown on the plan may include any external terraces, balconies and other external areas. To find out more about Bournemouth Energy please visit www.bournemouthenergy.co.uk (Tel: 01202 556006) Plan produced using PlanUp.