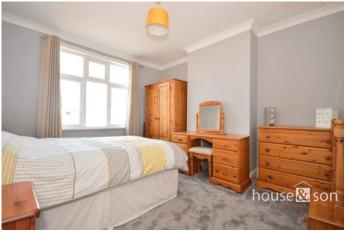

Works undertaken at the time included new electrics, new double glazing throughout, a new central heating system and an extension to the rear, all completed to building regulations.

The accommodation comprises - Recessed porch, entrance hallway, lounge/dining room, with an overall length of 26'ft, a modern fitted kitchen, utility and ground floor WC. On the first floor there are three bedrooms and a modern family bathroom. The master bedroom benefits from four built-in floor-to-ceiling wardrobes.

#### **BEDROOM TWO**

11' 11" x 10' 11" (3.63m x 3.33m)

### **BEDROOM THREE**

7' 5" x 5' 11" (2.26m x 1.8m)