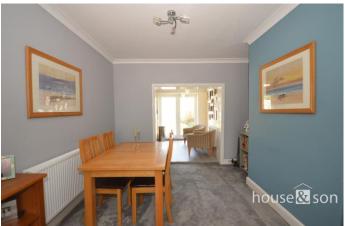

Works undertaken at the time included new electrics, new double glazing throughout, a new central heating system and an extension to the rear, all completed to building regulations.

The accommodation comprises - Recessed porch, entrance hallway, lounge/dining room, with an overall length of 26'ft, a modern fitted kitchen, utility and ground floor WC. On the first floor there are three bedrooms and a modern family bathroom. The master bedroom benefits from four built-in floor-to-ceiling wardrobes.

#### **DINER**

12' 0" x 10' 10" (3.66m x 3.3m)